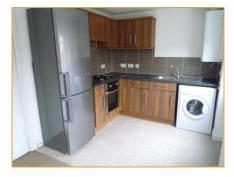

## Kitchen 8'1" (2.46m) x 13'8" (4.17m)

Vinyl flooring, gas hob, cooker hood, electric oven, freestanding fridge freezer, gas combi boiler, upvc window

Downstairs WC 6'9" (2.06m) x 4'10" (1.47m) Vinyl flooring, toilet basin, sink basin, upvc window.