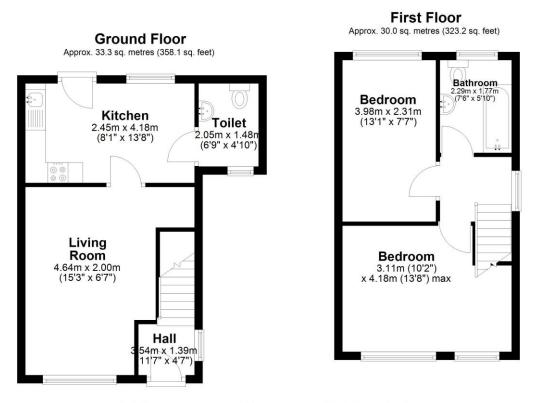

No EWS1 required.

Service Charge: £80 per annum

Leasehold - 240 Years Remaining

Living Room 15'3" (4.65m) x 6'7" (2.01m) Fitted carpet, upvc windows.

## Kitchen 8'1" (2.46m) x 13'8" (4.17m)

Vinyl flooring, gas hob, cooker hood, electric oven, freestanding fridge freezer, gas combi boiler, upvc window

Downstairs WC 6'9" (2.06m) x 4'10" (1.47m) Vinyl flooring, toilet basin, sink basin, upvc window.

Bedroom 1 13'8" (4.17m) x 10'2" (3.1m) Fitted carpet, upvc windows.

Bedroom 2 13'1" (3.99m) x 7'7" (2.31m) Fitted carpet, upvc windows.

Bathroom 7'6" (2.29m) x 5'10" (1.78m) 3 piece bathroom suite with shower over bath, upvc window

Total area: approx. 63.3 sq. metres (681.3 sq. feet) 16 Walshaw Street

52 Port Street Northern Quarter Manchester M1 2EQ Office: 0161 236 6088 Fax: 0871 714 6395 Email: info@granitelettings.com

www.granitelettings.com