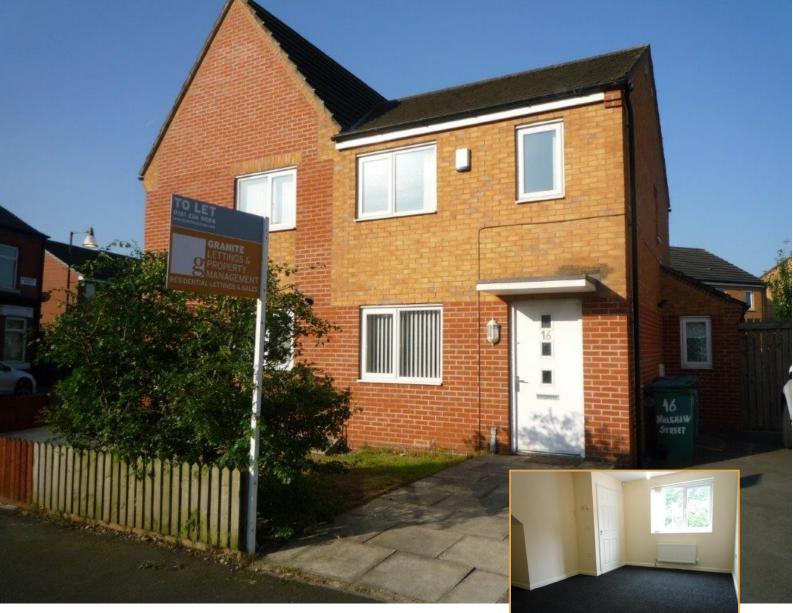

## Walshaw Street, Manchester, M11 3BF

- Two Bedroom Semi Detached Property
- Two Double Bedrooms
- Spacious Living Room
- Two Bathrooms
- Front & Rear Gardens
- Fully Fitted Kitchen / Dining Area

Granite Lettings & Property Management are pleased to present this two bedroom, semi detached house just off Ashton Old Road close to Sports City and just under a 20 minute walk to Piccadilly Train Station. The property briefly comprises; two double bedrooms, spacious living room, fully fitted kitchen with dining area, family bathroom, downstairs wc, front and rear garden, outdoor shed and driveway. The property also boasts upvc windows throughout and a combi gas boiler with gas central heating. Location also provides great public transport links into the city centre and easy access to the M602 / M60 / M61 and M62.