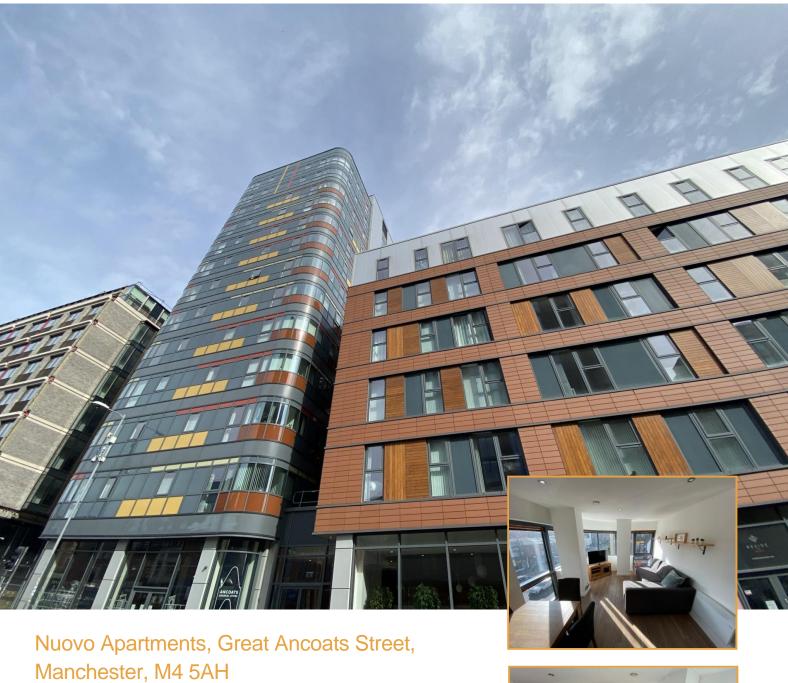

Large One Bedroom Apartment

- South Facing
- Luxury Bathroom With Shower Over Bath
- Large Open Plan Living Area
- Fully Fitted Kitchen
- **Ancoats Location**

Price £198,000 Leasehold

WATCH VIDEO TOUR! Granite Lettings & Property Management are pleased to present this superb one bedroom, south facing apartment in Nuovo, located in the heart of Manchester's Ancoats and Northern Quarter districts. The property briefly comprises; large open plan living area, fitted kitchen, large double bedroom and luxury bathroom with shower over bath. The property also boasts great storage and is furnished to a very high standard. Piccadilly station is also just a stones throw away.