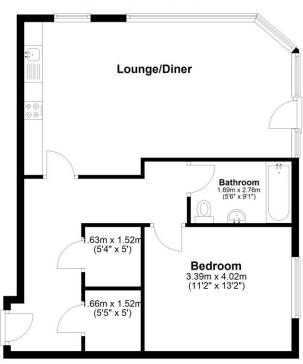

Council Tax Band B: £1404.52 - Manchester City Council [Prices correct as of 2021/2022 -

please always refer to the council website]

Building Management Agents are Urban Bubble

**Living Room** 

Bathroom 5'6" (1.68m) x 9'1" (2.77m)

Bedroom 11'2" (3.4m) x 13'2" (4.01m)

Ground rent £375.10 per annum

Service Charge £2,249.96 per annum

Office: 0161 236 6088 Fax: 0871 714 6395 Fmail: info@granitelettings.com

## **Ground Floor**

Approx. 65.7 sq. metres (707.0 sq. feet)

Total area: approx. 65.7 sq. metres (707.0 sq. feet)

Apartment 202 Nuovo Apartments