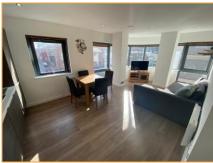

Large One Bedroom Apartment

- South Facing
- Luxury Bathroom With Shower Over Bath
- Large Open Plan Living Area
- Fully Fitted Kitchen
- **Ancoats Location**

Price £198,000 Leasehold

WATCH VIDEO TOUR! Granite Lettings & Property Management are pleased to present this superb one bedroom, south facing apartment in Nuovo, located in the heart of Manchester's Ancoats and Northern Quarter districts. The property briefly comprises; large open plan living area, fitted kitchen, large double bedroom and luxury bathroom with shower over bath. The property also boasts great storage and is furnished to a very high standard. Piccadilly station is also just a stones throw away.

Council Tax Band B: £1404.52 - Manchester City Council [Prices correct as of 2021/2022 -

please always refer to the council website]

Building Management Agents are Urban Bubble

**Living Room** 

Bathroom 5'6" (1.68m) x 9'1" (2.77m)