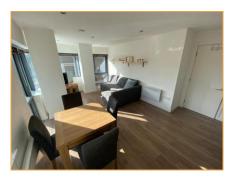

Large One Bedroom Apartment

- South Facing
- Luxury Bathroom With Shower Over Bath
- Large Open Plan Living Area
- Fully Fitted Kitchen
- **Ancoats Location**

Price £198,000 Leasehold

WATCH VIDEO TOUR! Granite Lettings & Property Management are pleased to present this superb one bedroom, south facing apartment in Nuovo, located in the heart of Manchester's Ancoats and Northern Quarter districts. The property briefly comprises; large open plan living area, fitted kitchen, large double bedroom and luxury bathroom with shower over bath. The property also boasts great storage and is furnished to a very high standard. Piccadilly station is also just a stones throw away.

Council Tax Band B: £1404.52 - Manchester City Council [Prices correct as of 2021/2022 -

please always refer to the council website]

Building Management Agents are Urban Bubble

**Living Room** 

Bathroom 5'6" (1.68m) x 9'1" (2.77m)