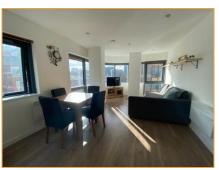

Large One Bedroom Apartment

- South Facing
- Luxury Bathroom With Shower Over Bath
- Large Open Plan Living Area
- Fully Fitted Kitchen
- **Ancoats Location**

Price £198,000 Leasehold

WATCH VIDEO TOUR! Granite Lettings & Property Management are pleased to present this superb one bedroom, south facing apartment in Nuovo, located in the heart of Manchester's Ancoats and Northern Quarter districts. The property briefly comprises; large open plan living area, fitted kitchen, large double bedroom and luxury bathroom with shower over bath. The property also boasts great storage and is furnished to a very high standard. Piccadilly station is also just a stones throw away.