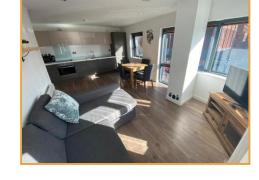

Large One Bedroom Apartment

- South Facing
- Luxury Bathroom With Shower Over Bath
- Large Open Plan Living Area
- Fully Fitted Kitchen
- **Ancoats Location**

Price £198,000 Leasehold

WATCH VIDEO TOUR! Granite Lettings & Property Management are pleased to present this superb one bedroom, south facing apartment in Nuovo, located in the heart of Manchester's Ancoats and Northern Quarter districts. The property briefly comprises; large open plan living area, fitted kitchen, large double bedroom and luxury bathroom with shower over bath. The property also boasts great storage and is furnished to a very high standard. Piccadilly station is also just a stones throw away.

Council Tax Band B: £1404.52 - Manchester City Council [Prices correct as of 2021/2022 -

please always refer to the council website]

Building Management Agents are Urban Bubble

**Living Room** 

Bathroom 5'6" (1.68m) x 9'1" (2.77m)