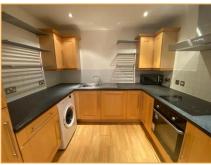

Rent: £400 per annum

Leasehold 125 years remaining from January 2002

Council Tax Band D: £1872.59 - Manchester City Council [Prices correct as of 2022/2023 -

please always refer to the council website]

Building Management Agents are Zenith.

Living Room 26'0" (7.92m) x 9'4" (2.84m)

Laminate floor, fitted blinds.

Bedroom 1 15'8" (4.78m) x 8'9" (2.67m)

Laminate floor, ensuite, fitted blinds.

Bedroom 2 11'1" (3.38m) x 8'4" (2.54m)

Laminate floor, fitted blinds.

Bathroom 6'9" (2.06m) x 8'9" (2.67m)

Family bathroom with shower over bath, fully tiled./

Ensuite 2'9" (0.84m) x 8'11" (2.72m)

Fully tiled, with shower cubicle, basin and toilet.

## Kitchen

Fitted kitchen with fridge freezer, dishwasher and washing machine

## **Ground rent**

£400

## **Service Charge**

£3,124.64











Office: 0161 236 6088
Fax: 0871 714 6395
Email: info@granitelettings.com



## **Ground Floor**

Approx. 59.5 sq. metres (640.5 sq. feet)



Total area: approx. 59.5 sq. metres (640.5 sq. feet)

For illustration purposes only, not to scale. Plan produced using PlanUp.

Apt 99, The Wentwood, Manchester