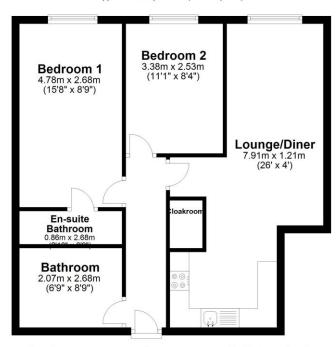

Council Tax Band D: £1872.59 - Manchester City Council [Prices correct as of 2022/2023 -

please always refer to the council website]

Building Management Agents are Zenith.

Living Room 26'0" (7.92m) x 9'4" (2.84m)

Laminate floor, fitted blinds.

Bedroom 1 15'8" (4.78m) x 8'9" (2.67m)

Laminate floor, ensuite, fitted blinds.

Bedroom 2 11'1" (3.38m) x 8'4" (2.54m)

Laminate floor, fitted blinds.

Bathroom 6'9" (2.06m) x 8'9" (2.67m)

Family bathroom with shower over bath, fully tiled./

Ensuite 2'9" (0.84m) x 8'11" (2.72m)

Fully tiled, with shower cubicle, basin and toilet.

## **Ground Floor**

Approx. 59.5 sq. metres (640.5 sq. feet)

Total area: approx. 59.5 sq. metres (640.5 sq. feet)

For illustration purposes only, not to scale. Plan produced using PlanUp.

Apt 99, The Wentwood, Manchester