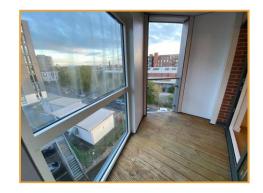

## Balcony

semi enclosed balcony with glass panel and full length window. Decking.