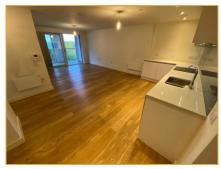

## Living Room

Laminate Floor, Electric Wall heaters, Upvc Patio Door To Balcony.

#### Kitchen

fitted kitchen with dishwasher, fridge freezer, oven, electric hob and cooker hood.