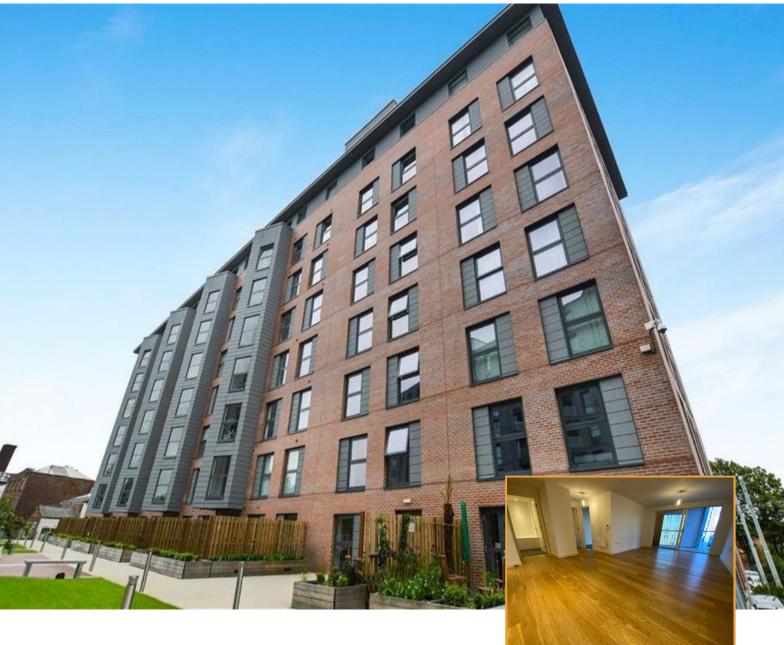

# The Hatbox, Munday Street, Manchester, M4 7AZ

- Two Bedroom Apartment
- 4th Floor
- Spacious Open Plan Living Area
- Secure Allocated Parking
- Fully Fitted Kitchen
- Two Bathrooms Including Ensuite To Master

Price £280,000 Leasehold

Office: 0161 236 6088 Fax: 0871 714 6395 Email: info@granitelettings.com

ompany No: 6802756 | VAT No: 975963944

Granite Lettings & Property Management are pleased to present this superb two bedroom, two bathroom, 4th floor apartment with allocated parking. Located in the popular Hatbox development in New Islington, just 5 minutes walk from Piccadilly and the Northern Quarter / Ancoats Districts. This well presented 4th floor apartment briefly comprises; two double bedrooms, both with built in wardrobes, spacious open plan living area, two bathrooms (ensuite to master bedroom), fully fitted kitchen with integral appliances and private balcony over looking the landscaped communal garden area. The property also boasts an on-site concierge and one secure allocated parking space.