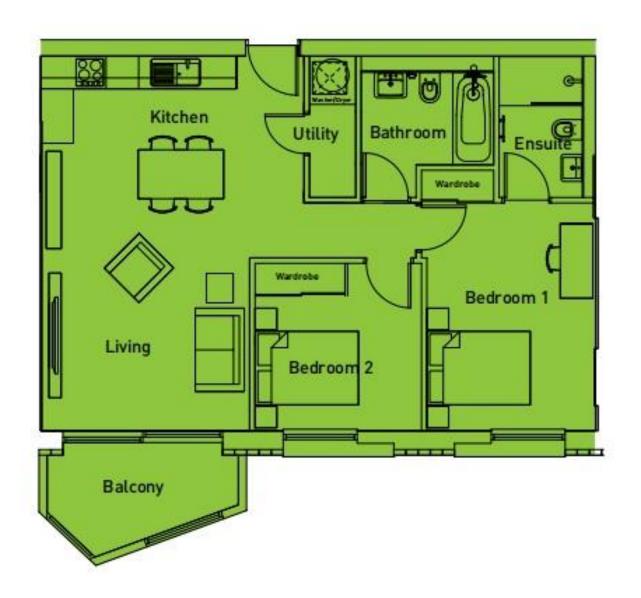

# The Hatbox, Munday Street, Manchester, M4 7AZ

- Two Bedroom Apartment
- 4th Floor
- Spacious Open Plan Living Area
- Secure Allocated Parking
- Fully Fitted Kitchen
- Two Bathrooms Including Ensuite To Master

Price £280,000 Leasehold

Office: 0161 236 6088 Fax: 0871 714 6395 Email: info@granitelettings.com

ompany No: 6802756 | VAT No: 975963944

Granite Lettings & Property Management are pleased to present this superb two bedroom, two bathroom, 4th floor apartment with allocated parking. Located in the popular Hatbox development in New Islington, just 5 minutes walk from Piccadilly and the Northern Quarter / Ancoats Districts. This well presented 4th floor apartment briefly comprises; two double bedrooms, both with built in wardrobes, spacious open plan living area, two bathrooms (ensuite to master bedroom), fully fitted kitchen with integral appliances and private balcony over looking the landscaped communal garden area. The property also boasts an on-site concierge and one secure allocated parking space.

## Living Room

Laminate Floor, Electric Wall heaters, Upvc Patio Door To Balcony.

## **Bedroom One**

Fitted carpet, electric panel heater, floor to ceiling window.

#### **Bedroom Two**

Fitted carpet, electric panel heater, floor to ceiling window.

#### Kitchen

fitted kitchen with dishwasher, fridge freezer, oven, electric hob and cooker hood.

#### Bathroom

3 piece family bathroom with shower over bath, fully tiled.

## **Ensuite**

Double shower enclosure with shower riser. Fully tiled.

## Balcony

semi enclosed balcony with glass panel and full length window. Decking.