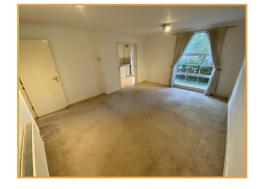

Living Room 15'4" (4.67m) x 12'8" (3.86m)

Fitted carpet. Wall radiator.

Kitchen 10'4" (3.15m) x 7'0" (2.13m)

Gas hob. Electric Oven. Cooker hood. Dishwasher. Fridge Freezer Freestanding.

Bedroom 1 14'3" (4.34m) x 9'7" (2.92m)