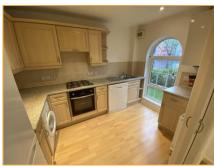

Living Room 15'4" (4.67m) x 12'8" (3.86m)

Fitted carpet. Wall radiator.

Kitchen 10'4" (3.15m) x 7'0" (2.13m)

Gas hob. Electric Oven. Cooker hood. Dishwasher. Fridge Freezer Freestanding.

Bedroom 1 14'3" (4.34m) x 9'7" (2.92m)