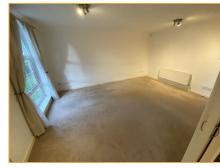

Fitted carpet.

Bedroom 2 9'10" (3m) x 7'7" (2.31m)

Fitted carpet.

Bathroom 9'3" (2.82m) x 5'11" (1.8m)

3 piece bath suite, basin, toilet and bath, with shower over bath.

**Ground rent** 

£100

**Service Charge** 