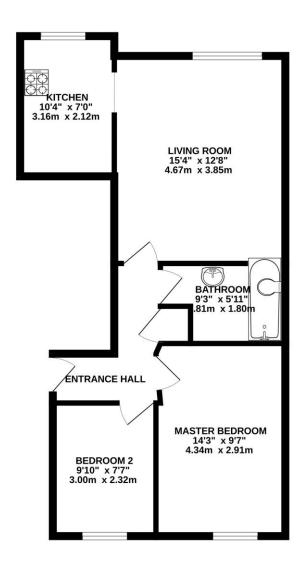

Living Room 15'4" (4.67m) x 12'8" (3.86m)

Fitted carpet. Wall radiator.

Kitchen 10'4" (3.15m) x 7'0" (2.13m)

Gas hob. Electric Oven. Cooker hood. Dishwasher. Fridge Freezer Freestanding.

Bedroom 1 14'3" (4.34m) x 9'7" (2.92m)

Fitted carpet.

Bedroom 2 9'10" (3m) x 7'7" (2.31m)

Fitted carpet.

Bathroom 9'3" (2.82m) x 5'11" (1.8m)

3 piece bath suite, basin, toilet and bath, with shower over bath.

**Ground rent** 

£100

**Service Charge** 

## GROUND FLOOR 624 sq.ft. (58.0 sq.m.) approx.

## TOTAL FLOOR AREA: 624sq.ft. (58.0 sq.m.) approx.

White every attempt has been made to ensure the accuracy of the floorplane ordanized tree, measurements of doors, withouter, more and any other items must be accuracy of the floorplane ordanized tree, measurements of doors, withouter, more and any other items and the contraction or mis-statement. This plan is for flustrather purposes only and should be used as such by any prospective purchaser. The splan is for flustrather purposes only and should be used as such by any prospective purchaser. The splan is for flustrather purpose only and should be used as such by any prospective purchaser. The splan is for flustrather purpose only and should be used as such by any many contractions of the splane of the spla