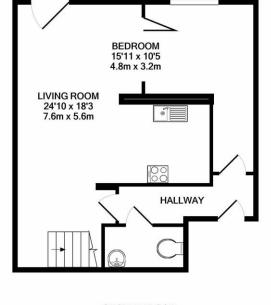

Video Tour Link (Copy into browser): youtu.be/pTPTi8IAowI

Service Charge: £3101.56 per annum

Ground Rent: £250 per annum

Leasehold: 232 years remaining.

Council Tax Band D - Manchester City

Living Room 24'10" (7.57m) x 11'11" (3.63m) Wooden Floor, Juliet style balcony, double height ceilings, tv / sat point, sliding partition door to bedroom two, storage heater.

Kitchen 7'10" (2.39m) x 11'11" (3.63m) Electric hob/oven, fridge freezer, dishwasher, washer /dryer.

Bedroom Master 12'4" (3.76m) x 8'8" (2.64m) Fitted carpet, wooden window, tv point, storage heater

Bedroom 2 10'5" (3.18m) x 8'4" (2.54m) Wooden floor, window, tv point, storage heater

**GROUND FLOOR** 

**1ST FLOOR** 

Whilst every attempt has been made to ensure the accuracy of the floor plan contained here, measurements of doors, windows, rooms and any other items are approximate and no responsibility is taken for any error, omission, or mis-statement. This plan is for illustrative purposes only and should be used as such by any prospective purchaser. The services, systems and appliances shown have not been tested and no guarantee as to their operability or efficiency can be given Made with Metropix ©2020