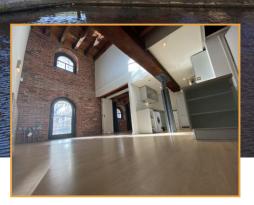

WATCH VIDEO TOUR! Granite Lettings & Property Management are pleased to present this two bedroom, DUPLEX, period conversion in Jacksons Warehouse. Located aside the picturesque and tranquil waters of Piccadilly Basin, Jacksons Warehouse is perfectly located just a few minutes walk from Piccadilly Station, the main hub of the Northern Quarter and Ancoats districts is just a few minutes walk away. Inside the apartment, this impressive duplex is set over two floors, with large open plan living area with juliette balcony, two double bedrooms, fully fitted kitchen, family bathroom with shower over bath and a separate downstairs WC, upper gallery area. The master bedroom is upstairs and the second bedroom sits just off the living room, this room could be used as an additional living area, the rooms are separated by a sliding cantilever door. The property also boasts original wooden beams, wrought iron pillars and period features throughout. NO CHAIN.

Video Tour Link (Copy into browser): youtu.be/pTPTi8IAowI

Service Charge: £3101.56 per annum

Ground Rent: £250 per annum

Leasehold: 232 years remaining.

Council Tax Band D - Manchester City

Living Room 24'10" (7.57m) x 11'11" (3.63m) Wooden Floor, Juliet style balcony, double height ceilings, tv / sat point, sliding partition door to bedroom two, storage heater.