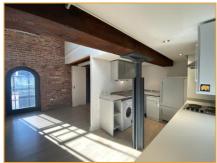

Kitchen 7'10" (2.39m) x 11'11" (3.63m) Electric hob/oven, fridge freezer, dishwasher, washer /dryer.

Bedroom Master 12'4" (3.76m) x 8'8" (2.64m) Fitted carpet, wooden window, tv point, storage heater

Bedroom 2 10'5" (3.18m) x 8'4" (2.54m) Wooden floor, window, tv point, storage heater