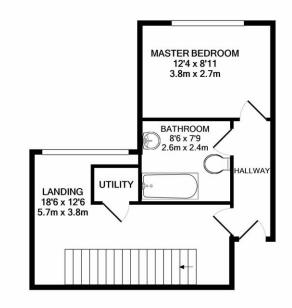

Video Tour Link (Copy into browser): youtu.be/pTPTi8IAowI

Service Charge: £3101.56 per annum

Ground Rent: £250 per annum

Leasehold: 232 years remaining.

Council Tax Band D - Manchester City

Living Room 24'10" (7.57m) x 11'11" (3.63m) Wooden Floor, Juliet style balcony, double height ceilings, tv / sat point, sliding partition door to bedroom two, storage heater.

Kitchen 7'10" (2.39m) x 11'11" (3.63m) Electric hob/oven, fridge freezer, dishwasher, washer /dryer.

Bedroom Master 12'4" (3.76m) x 8'8" (2.64m) Fitted carpet, wooden window, tv point, storage heater

Bedroom 2 10'5" (3.18m) x 8'4" (2.54m) Wooden floor, window, tv point, storage heater

Bathroom 8'6" (2.59m) x 7'9" (2.36m) Ceramic bath with shower over, ceramic toilet basin and sink, mosaic tiles.

WC 5'9" (1.75m) x 3'7" (1.09m) Ceramic toilet and sink basin.

| Energy Efficiency Rating                    |   |                      |           |
|---------------------------------------------|---|----------------------|-----------|
|                                             | ( | Current              | Potential |
| Very energy efficient - lower running costs | 8 |                      | 8 52      |
| (92 Plus) A                                 |   |                      |           |
| (81-91)                                     |   |                      | 70        |
| (69-80)                                     |   |                      | 79        |
| (55-68) D                                   | < | 63                   |           |
| (39-54)                                     |   |                      |           |
| (21-38)                                     |   |                      |           |
| (1-20)                                      | G |                      |           |
| Not energy efficient - higher running costs |   |                      |           |
| England & Wales                             |   | Directive<br>2/91/EC |           |
|                                             |   |                      |           |

**GROUND FLOOR** 

**1ST FLOOR** 

Whilst every attempt has been made to ensure the accuracy of the floor plan contained here, measurements of doors, windows, rooms and any other items are approximate and no responsibility is taken for any error, omission, or mis-statement. This plan is for illustrative purposes only and should be used as such by any prospective purchaser. The services, systems and appliances shown have not been tested and no guarantee as to their operability or efficiency can be given Made with Metropix ©2020