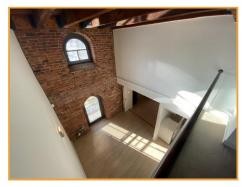

WATCH VIDEO TOUR! Granite Lettings & Property Management are pleased to present this two bedroom, DUPLEX, period conversion in Jacksons Warehouse. Located aside the picturesque and tranquil waters of Piccadilly Basin, Jacksons Warehouse is perfectly located just a few minutes walk from Piccadilly Station, the main hub of the Northern Quarter and Ancoats districts is just a few minutes walk away. Inside the apartment, this impressive duplex is set over two floors, with large open plan living area with juliette balcony, two double bedrooms, fully fitted kitchen, family bathroom with shower over bath and a separate downstairs WC, upper gallery area. The master bedroom is upstairs and the second bedroom sits just off the living room, this room could be used as an additional living area, the rooms are separated by a sliding cantilever door. The property also boasts original wooden beams, wrought iron pillars and period features throughout. NO CHAIN.