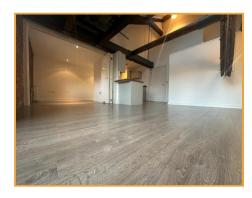

## Northern Quarter, Manchester, M1 2FJ

- Top Floor Duplex Apartment
- Exposed Brick Work & Wooden Beams
- Wrought Iron Pillars & Feature Wooden Wheel
- Two Double Bedrooms
- Two Bathrooms
- Juliette Style Balcony

## Price £279,995 Leasehold

Office: 0161 236 6088 Fax: 0871 714 6395 Email: info@granitelettings.com

ompany No: 6802756 | VAT No: 975963944

Granite Lettings & Property Management are pleased to present this top floor, two bedroom, duplex apartment in the iconic Jacksons Warehouse. Jacksons Warehouse is a beautiful conversion is located aside the picturesque\_and tranquil waters of Piccadilly Basin. Located just a few minutes` walk from Piccadilly Station and amidst the popular Northern Quarter and Ancoats districts. Set over two floors, the property briefly comprises; spacious open plan living area with Juliette balcony, two double bedrooms (one upstairs, one downstairs), one of which has bi-folding doors into the living area, creating a larger living space if required. There is a fully fitted kitchen with integral appliances, family bathroom with shower over bath and a separate WC. The apartment also boasts an abundance of original features, exposed brick work, wooden beams, wrought iron pillars and a large wooden fly wheel. Its safe to say, they don't build apartments like this any more.