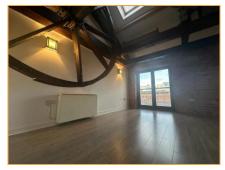

## Northern Quarter, Manchester, M1 2FJ

- Top Floor Duplex Apartment
- Exposed Brick Work & Wooden Beams
- Wrought Iron Pillars & Feature Wooden Wheel
- Two Double Bedrooms
- Two Bathrooms
- Juliette Style Balcony

## Price £279,995 Leasehold

Office: 0161 236 6088 Fax: 0871 714 6395 Email: info@granitelettings.com

ompany No: 6802756 | VAT No: 975963944

Granite Lettings & Property Management are pleased to present this top floor, two bedroom, duplex apartment in the iconic Jacksons Warehouse. Jacksons Warehouse is a beautiful conversion is located aside the picturesque\_and tranquil waters of Piccadilly Basin. Located just a few minutes` walk from Piccadilly Station and amidst the popular Northern Quarter and Ancoats districts. Set over two floors, the property briefly comprises; spacious open plan living area with Juliette balcony, two double bedrooms (one upstairs, one downstairs), one of which has bi-folding doors into the living area, creating a larger living space if required. There is a fully fitted kitchen with integral appliances, family bathroom with shower over bath and a separate WC. The apartment also boasts an abundance of original features, exposed brick work, wooden beams, wrought iron pillars and a large wooden fly wheel. Its safe to say, they don't build apartments like this any more.