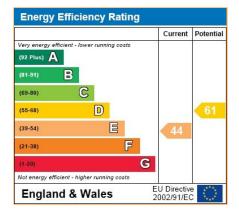

Council tax Band C - Manchester City Council: ecure.manchester.gov.uk/info/500336/how\_its\_worked\_out/6306/council\_tax\_bands\_and\_ch arges

Service Charge: £2565 per annum

Ground rent: £250 per annum