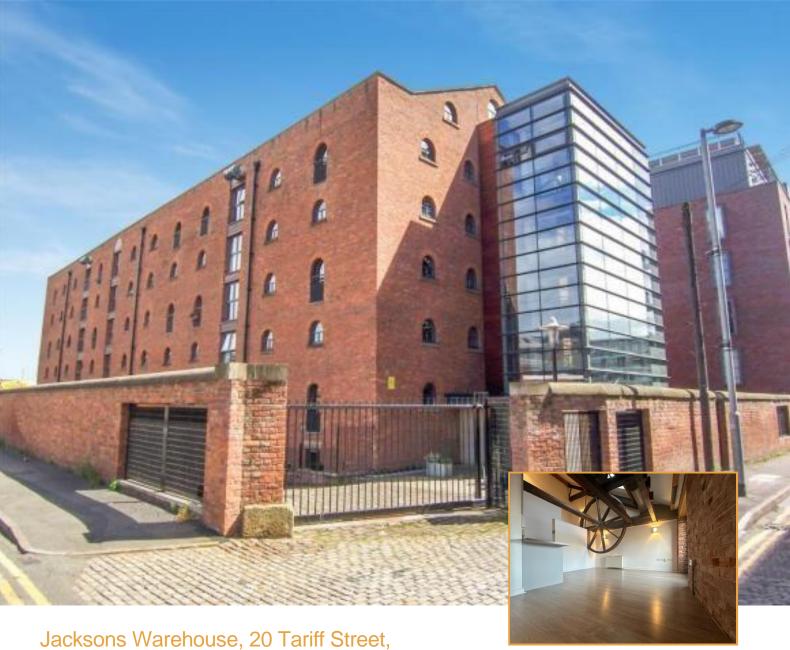

## Northern Quarter, Manchester, M1 2FJ

- Top Floor Duplex Apartment
- Exposed Brick Work & Wooden Beams
- Wrought Iron Pillars & Feature Wooden Wheel
- Two Double Bedrooms
- Two Bathrooms
- Juliette Style Balcony

## Price £279,995 Leasehold

Office: 0161 236 6088 Fax: 0871 714 6395 Email: info@granitelettings.com

ompany No: 6802756 | VAT No: 975963944

Granite Lettings & Property Management are pleased to present this top floor, two bedroom, duplex apartment in the iconic Jacksons Warehouse. Jacksons Warehouse is a beautiful conversion is located aside the picturesque\_and tranquil waters of Piccadilly Basin. Located just a few minutes` walk from Piccadilly Station and amidst the popular Northern Quarter and Ancoats districts. Set over two floors, the property briefly comprises; spacious open plan living area with Juliette balcony, two double bedrooms (one upstairs, one downstairs), one of which has bi-folding doors into the living area, creating a larger living space if required. There is a fully fitted kitchen with integral appliances, family bathroom with shower over bath and a separate WC. The apartment also boasts an abundance of original features, exposed brick work, wooden beams, wrought iron pillars and a large wooden fly wheel. Its safe to say, they don't build apartments like this any more.