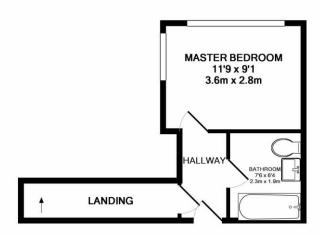

Leasehold: 229 years remaining.

Living / Dining Room / Kitchen 20'5" (6.22m) x 14'3" (4.34m)

Bedroom Two 14'0" (4.27m) x 10'1" (3.07m)

Master Bedroom 11'9" (3.58m) x 9'1" (2.77m)

Family Bathroom 7'6" (2.29m) x 6'4" (1.93m)

Downstairs WC 4'6" (1.37m) x 4'6" (1.37m)

Landing 4'6" (1.37m) x 14'1" (4.29m)

Office: 0161 236 6088 Fax: 0871 714 6395 Fmail: info@granitelettings.com www.granitelettings.com

Company No: 6802756 | VAT No: 975963944

GROUND FLOOR APPROX. FLOOR AREA 497 SQ.FT. (46.2 SQ.M.)

1ST FLOOR APPROX. FLOOR AREA 228 SQ.FT. (21.2 SQ.M.)

## TOTAL APPROX. FLOOR AREA 725 SQ.FT. (67.4 SQ.M.)

Whilst every attempt has been made to ensure the accuracy of the floor plan contained here, measurements of doors, windows, rooms and any other items are approximate and no responsibility is taken for any error, omission, or mis-statement. This plan is for illustrative purposes only and should be used as such by any prospective purchaser. The services, systems and appliances shown have not been tested and no guarantee as to their operability or efficiency can be given