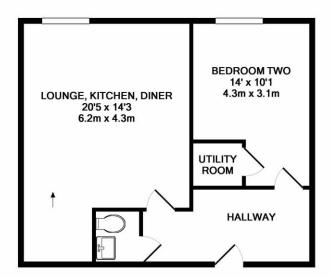

Leasehold: 229 years remaining.

Living / Dining Room / Kitchen 20'5" (6.22m) x 14'3" (4.34m)

Bedroom Two 14'0" (4.27m) x 10'1" (3.07m)

Master Bedroom 11'9" (3.58m) x 9'1" (2.77m)

Family Bathroom 7'6" (2.29m) x 6'4" (1.93m)

Downstairs WC 4'6" (1.37m) x 4'6" (1.37m)

Landing 4'6" (1.37m) x 14'1" (4.29m)

Office: 0161 236 6088 Fax: 0871 714 6395 Fmail: info@granitelettings.com www.granitelettings.com

Company No: 6802756 | VAT No: 975963944

GROUND FLOOR APPROX. FLOOR AREA 497 SQ.FT. (46.2 SQ.M.)

1ST FLOOR APPROX. FLOOR AREA 228 SQ.FT. (21.2 SQ.M.)

## TOTAL APPROX. FLOOR AREA 725 SQ.FT. (67.4 SQ.M.)

Whilst every attempt has been made to ensure the accuracy of the floor plan contained here, measurements of doors, windows, rooms and any other items are approximate and no responsibility is taken for any error, omission, or mis-statement. This plan is for illustrative purposes only and should be used as such by any prospective purchaser. The services, systems and appliances shown have not been tested and no guarantee as to their operability or efficiency can be given