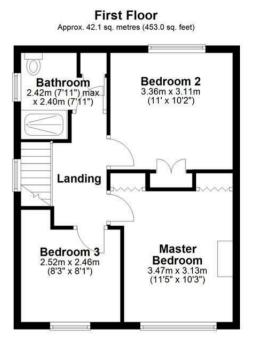

## Ground Floor Approx. 82.4 sq. metres (886.8 sq. feet)

Total area: approx. 124.5 sq. metres (1339.9 sq. feet)

HENLEAZE - 0117 2130777 henleaze@goodmanlilley.co.uk

PORTISHEAD - 01275 430440 sales@goodmanlilley.co.uk