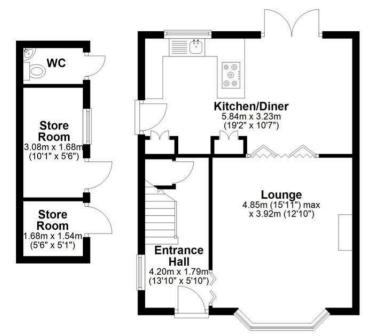

## Ground Floor Approx. 82.4 sq. metres (886.8 sq. feet)

Total area: approx. 124.5 sq. metres (1339.9 sq. feet)

HENLEAZE - 0117 2130777 henleaze@goodmanlilley.co.uk

PORTISHEAD - 01275 430440 sales@goodmanlilley.co.uk