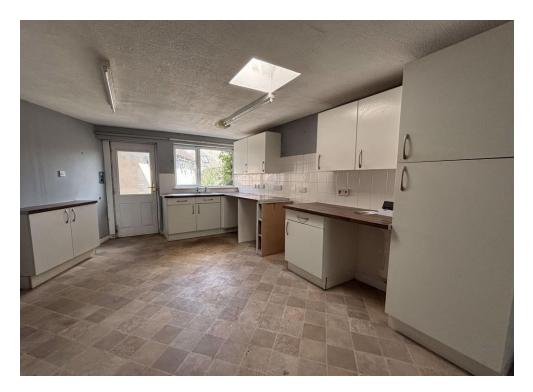

The ground floor accommodation is predominantly open plan featuring a front sitting room that flows into a dining area before entering the kitchen space. The well-equipped kitchen boasts plentiful storage cupboards, work surface and appliance spaces whilst doors lead to the rear garden. Completing the ground floor is a useful cloakroom.