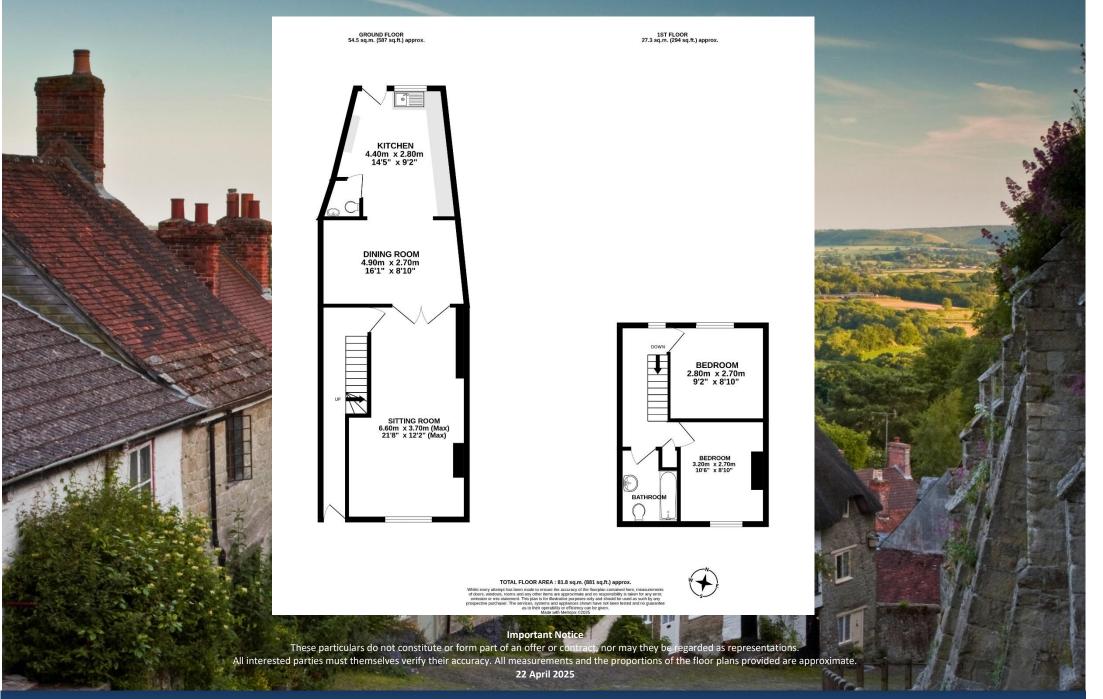

The ground floor accommodation is predominantly open plan featuring a front sitting room that flows into a dining area before entering the kitchen space. The well-equipped kitchen boasts plentiful storage cupboards, work surface and appliance spaces whilst doors lead to the rear garden. Completing the ground floor is a useful cloakroom.

Upstairs there are two well-proportioned bedrooms as well as a three-piece family bathroom.

# OUTSIDE

Externally the property enjoys a private rear garden that is predominantly laid to patio, edged with hedgerow.

A rear gate also features to allow for access.