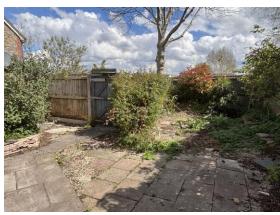

# OUTSIDE

Externally the property enjoys a private rear garden that is predominantly laid to patio, edged with hedgerow.

A rear gate also features to allow for access.