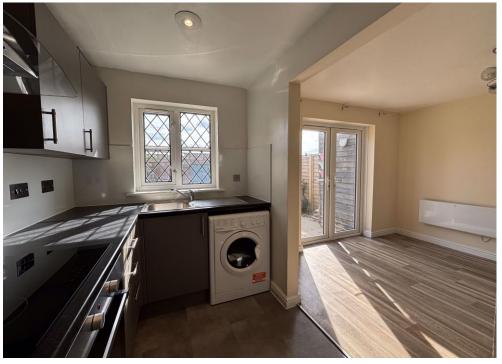

#### THE PROPERTY

A three bedroom terraced home offered for sale with no forward chain. The property is well presented throughout, including a recently fitted kitchen.

The property is entered into a hallway with a door leading into the open plan living, which has a sitting room to the front of the property, opening into a dining area, which has doors opening into the rear garden, and an archway opens into the modern kitchen.