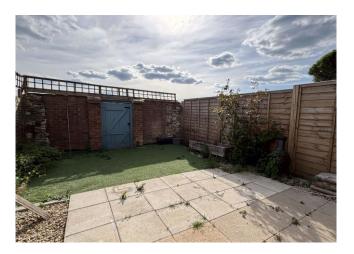

## OUTSIDE

**Front:** To the front of the property is a small low maintenance garden, with the parking in front of the house.

**Rear:** The rear garden is a small enclosed space, with a patio area and artificial grass.