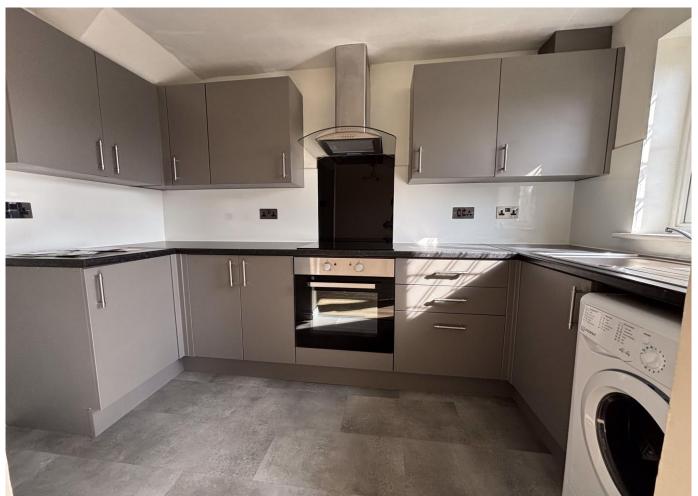

#### THE PROPERTY

A three bedroom terraced home offered for sale with no forward chain. The property is well presented throughout, including a recently fitted kitchen.

The property is entered into a hallway with a door leading into the open plan living, which has a sitting room to the front of the property, opening into a dining area, which has doors opening into the rear garden, and an archway opens into the modern kitchen.