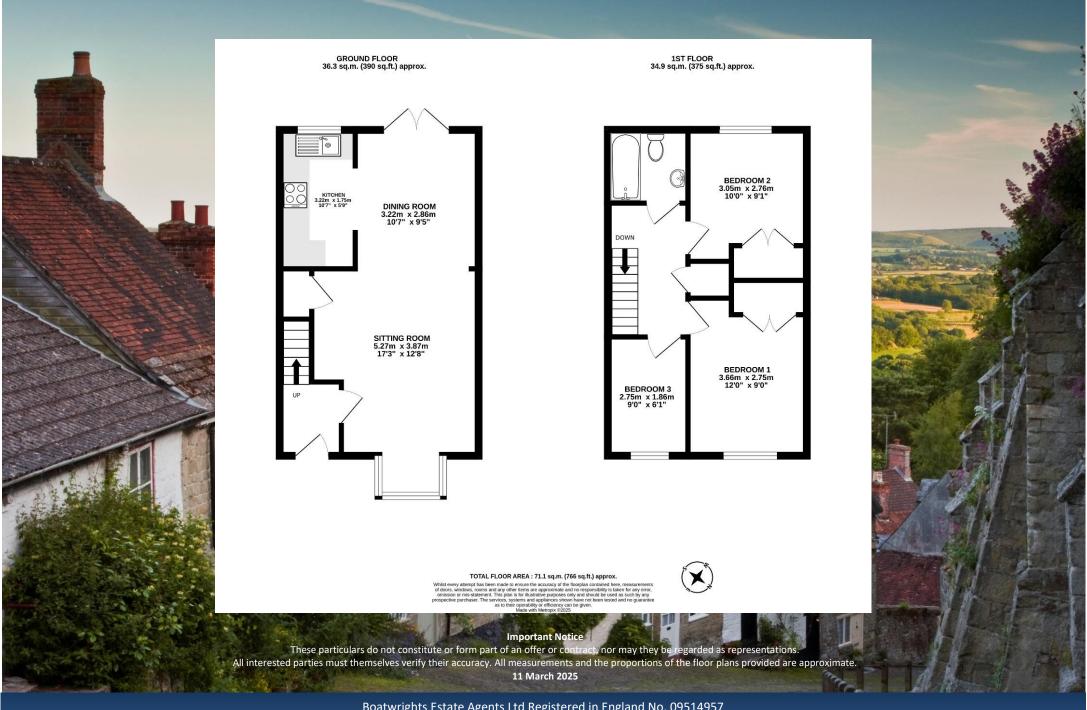

#### THE PROPERTY

A three bedroom terraced home offered for sale with no forward chain. The property is well presented throughout, including a recently fitted kitchen.

The property is entered into a hallway with a door leading into the open plan living, which has a sitting room to the front of the property, opening into a dining area, which has doors opening into the rear garden, and an archway opens into the modern kitchen.

Upstairs, there are three bedrooms, two of which are double bedrooms, and one single. The bathroom is fitted with a modern three-piece suite.