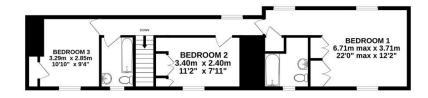

#### 1ST FLOOR 57.5 sq.m. (619 sq.ft.) approx.

#### TOTAL FLOOR AREA : 123.1 sq.m. (1325 sq.ft.) approx.

Whilst every attempt has been made to ensure the accuracy of the floorplan contained here, measurements of doors, windows, rooms and any other items are approximate and no responsibility is taken for any error, omission or mis-statement. This plan is for illustrative purposes only and should be used as such by any prospective purchaser. The services, systems and appliances shown have not been tested and no guarantee as to their operability or efficiency can be given. Made with Metropix @2024