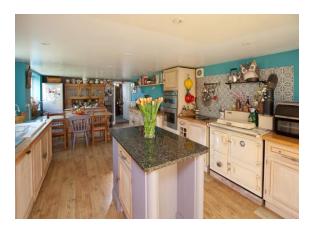

On one end of the cottage is the sitting room, which is a lovely cosy room which has the previously hidden inglenook fireplace, and cupboard which houses the utility space.

On the other end of the property is the large kitchen/dining room. Whilst being an extension of the original cottage, it still retains a country cottage feel with wall and base units, with space for an AGA, and doors opening into the garden.