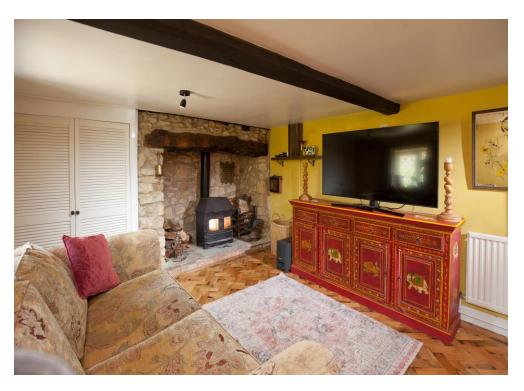

#### DESCRIPTION

A charming and characterful three-bedroom cottage nestled in a peaceful and rural location on the edge of a sought-after village.

The property has undergone works by the current owners to offer more character features including a previously hidden inglenook fireplace in the sitting room. The property is entered into a porch, which opens into the snug, and offers one of the feature inglenook fireplaces the cottage has to offer.

On one end of the cottage is the sitting room, which is a lovely cosy room which has the previously hidden inglenook fireplace, and cupboard which houses the utility space.

On the other end of the property is the large kitchen/dining room. Whilst being an extension of the original cottage, it still retains a country cottage feel with wall and base units, with space for an AGA, and doors opening into the garden.