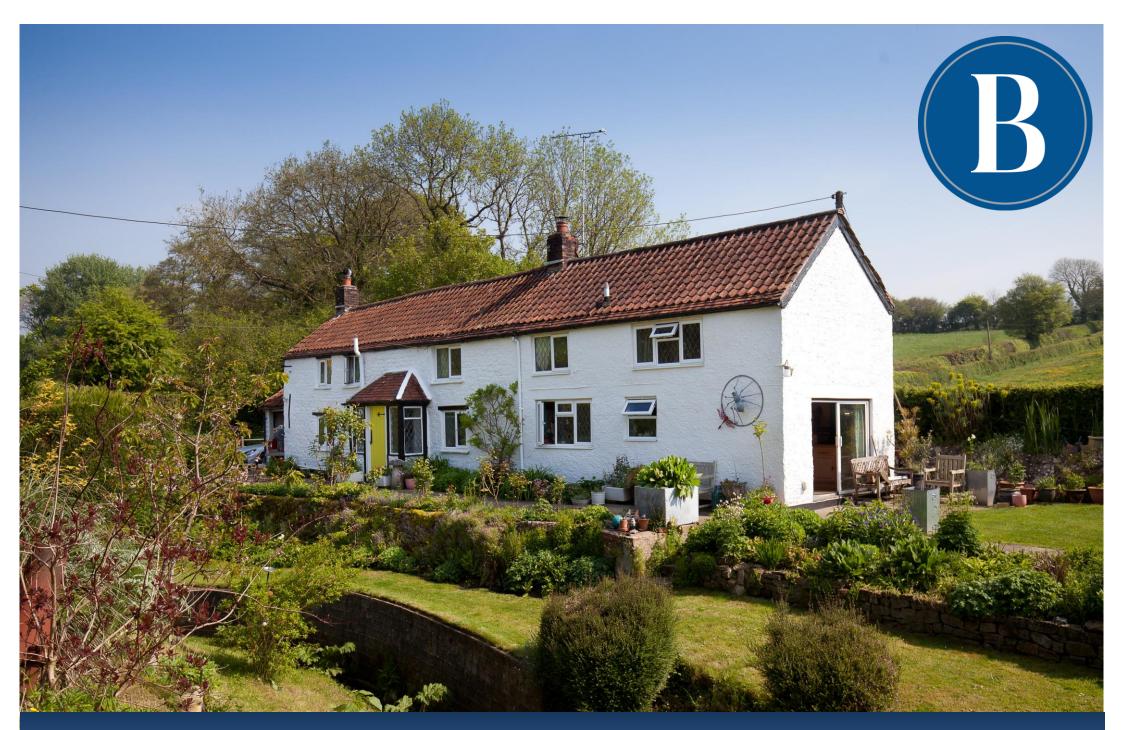

# Shepherds Hill, Buckhorn Weston

Asking Price £575,000

## Shepherds Hill, Buckhorn Weston, Gillingham, Dorset, SP8 5HX

•Charming Rural Cottage •Beautifully Landscaped Garden •Character Features Throughout •Inglenook Fireplaces •Ample Off Road Parking and A Garage •Generous Living Accommodation •Three Good Sized Bedrooms •EPC: G

#### DESCRIPTION

A charming and characterful three-bedroom cottage nestled in a peaceful and rural location on the edge of a sought-after village.

The property has undergone works by the current owners to offer more character features including a previously hidden inglenook fireplace in the sitting room. The property is entered into a porch, which opens into the snug, and offers one of the feature inglenook fireplaces the cottage has to offer.