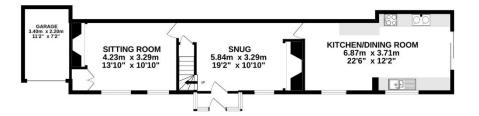

## VIEWINGS

Strictly by appointment only via Boatwrights Estate Agents. 01747 213106 sales@boatwrights.co.uk www.boatwrights.co.uk

GROUND FLOOR 65.6 sq.m. (707 sq.ft.) approx.

#### 1ST FLOOR 57.5 sq.m. (619 sq.ft.) approx.

#### TOTAL FLOOR AREA : 123.1 sq.m. (1325 sq.ft.) approx.

Whilst every attempt has been made to ensure the accuracy of the floorplan contained here, measurements of doors, windows, rooms and any other items are approximate and no responsibility is taken for any error, omission or mis-statement. This plan is for illustrative purposes only and should be used as such by any prospective purchaser. The services, systems and appliances shown have not been tested and no guarantee as to their operability or efficiency can be given. Made with Metropix @2024