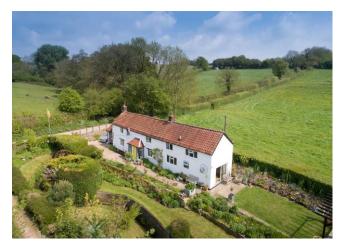

## Shepherds Hill, Buckhorn Weston, Gillingham, Dorset, SP8 5HX

•Charming Rural Cottage •Beautifully Landscaped Garden •Character Features Throughout •Inglenook Fireplaces •Ample Off Road Parking and A Garage •Generous Living Accommodation •Three Good Sized Bedrooms •EPC: G

#### DESCRIPTION

A charming and characterful three-bedroom cottage nestled in a peaceful and rural location on the edge of a sought-after village.

The property has undergone works by the current owners to offer more character features including a previously hidden inglenook fireplace in the sitting room. The property is entered into a porch, which opens into the snug, and offers one of the feature inglenook fireplaces the cottage has to offer.