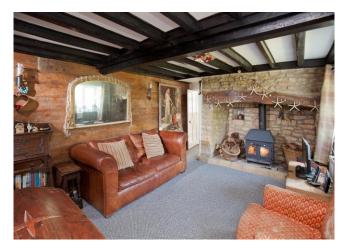

#### DESCRIPTION

A charming and characterful three-bedroom cottage nestled in a peaceful and rural location on the edge of a sought-after village.

The property has undergone works by the current owners to offer more character features including a previously hidden inglenook fireplace in the sitting room. The property is entered into a porch, which opens into the snug, and offers one of the feature inglenook fireplaces the cottage has to offer.

On one end of the cottage is the sitting room, which is a lovely cosy room which has the previously hidden inglenook fireplace, and cupboard which houses the utility space.

On the other end of the property is the large kitchen/dining room. Whilst being an extension of the original cottage, it still retains a country cottage feel with wall and base units, with space for an AGA, and doors opening into the garden.