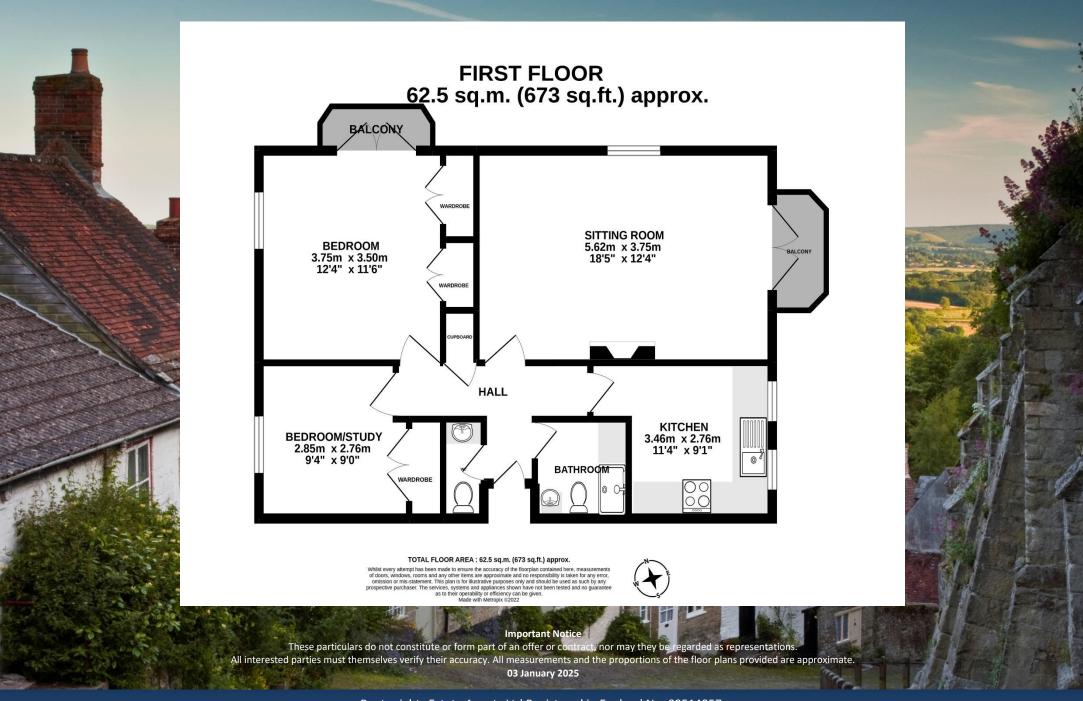

## THE PROPERTY

A fantastic first floor apartment with countryside views located within a sought-after Retirement Development of Hays Park situated in the Wiltshire village of Sedgehill.

The spacious apartment boasts an entrance hall, sitting room with balcony enjoying an easterly aspect, kitchen, two double bedrooms with built in storage, shower room and a separate cloakroom.