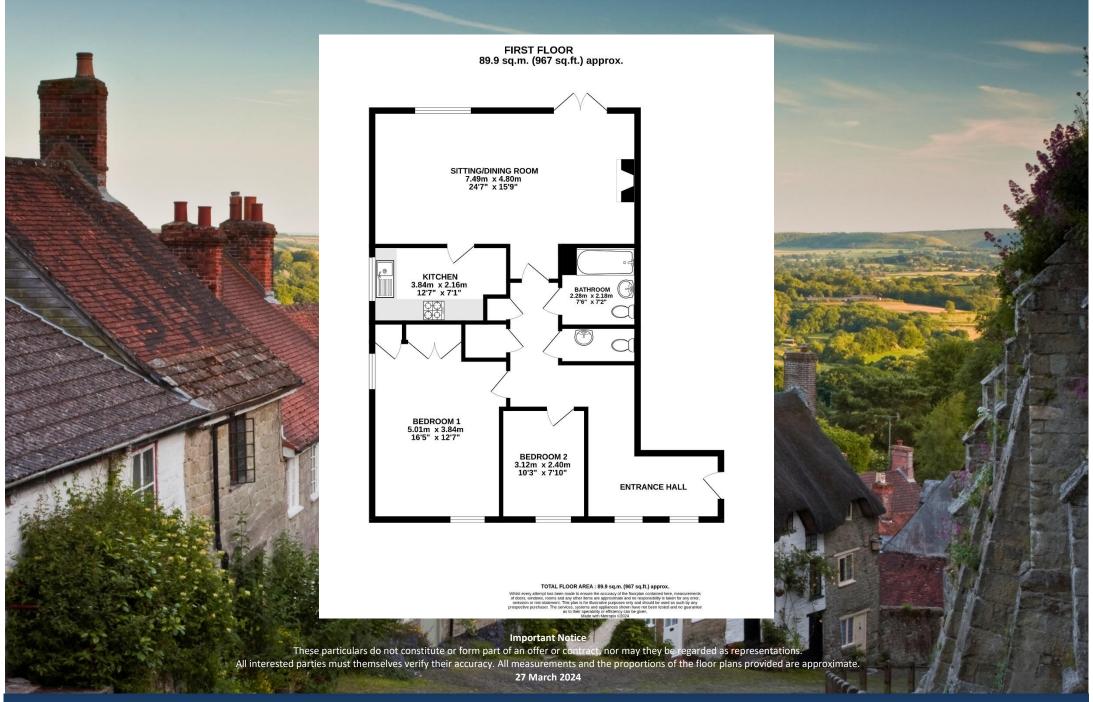

#### THE PROPERTY

Occupying an enviable spot within the development, this two-bedroom apartment enjoys a welcoming sense of space and natural light whilst taking in pleasant views across the open countryside.

A true focal point of the home is the open plan sitting dining room with its French Doors leading onto a private balcony whilst the kitchen, conveniently located from the dining space, offers a magnitude of storage cupboards, work surface and appliance spaces. Benefitting from a dual aspect, the principal bedroom is a well-proportioned room with the added advantage of built in wardrobes to provide plentiful storage options.

The second bedroom is again a fair size that could equally act as a hobby or study room if desired. Completing the home is a three-piece family bathroom that includes a bath with assistance lift and a further separate cloakroom.