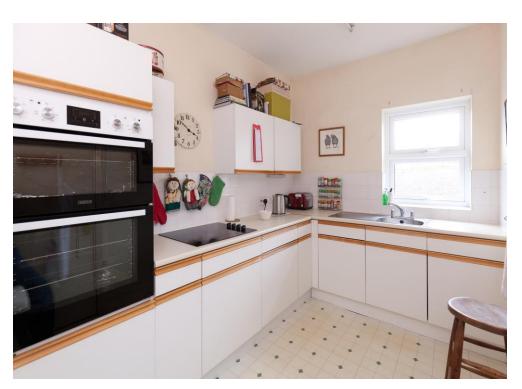

A true focal point of the home is the open plan sitting dining room with its French Doors leading onto a private balcony whilst the kitchen, conveniently located from the dining space, offers a magnitude of storage cupboards, work surface and appliance spaces. Benefitting from a dual aspect, the principal bedroom is a well-proportioned room with the added advantage of built in wardrobes to provide plentiful storage options.