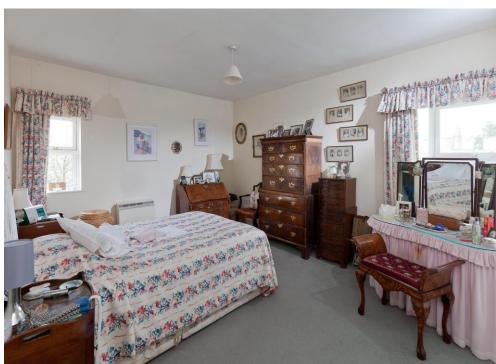

A true focal point of the home is the open plan sitting dining room with its French Doors leading onto a private balcony whilst the kitchen, conveniently located from the dining space, offers a magnitude of storage cupboards, work surface and appliance spaces. Benefitting from a dual aspect, the principal bedroom is a well-proportioned room with the added advantage of built in wardrobes to provide plentiful storage options.