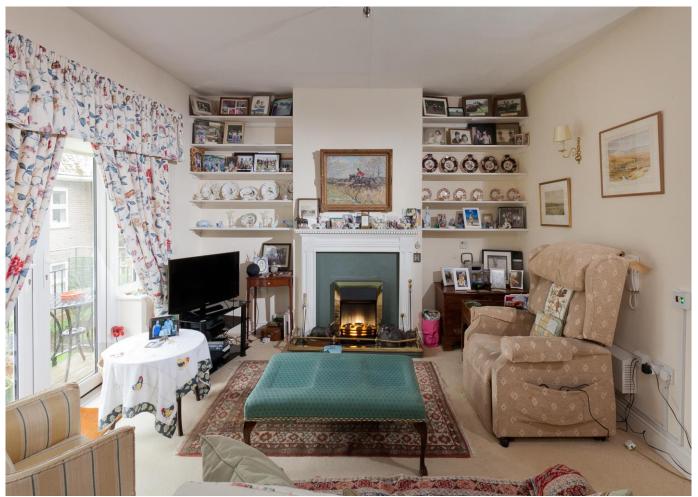

#### THE PROPERTY

Occupying an enviable spot within the development, this two-bedroom apartment enjoys a welcoming sense of space and natural light whilst taking in pleasant views across the open countryside.

A true focal point of the home is the open plan sitting dining room with its French Doors leading onto a private balcony whilst the kitchen, conveniently located from the dining space, offers a magnitude of storage cupboards, work surface and appliance spaces. Benefitting from a dual aspect, the principal bedroom is a well-proportioned room with the added advantage of built in wardrobes to provide plentiful storage options.