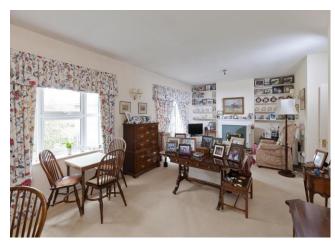

#### THE PROPERTY

Occupying an enviable spot within the development, this two-bedroom apartment enjoys a welcoming sense of space and natural light whilst taking in pleasant views across the open countryside.

A true focal point of the home is the open plan sitting dining room with its French Doors leading onto a private balcony whilst the kitchen, conveniently located from the dining space, offers a magnitude of storage cupboards, work surface and appliance spaces. Benefitting from a dual aspect, the principal bedroom is a well-proportioned room with the added advantage of built in wardrobes to provide plentiful storage options.

The second bedroom is again a fair size that could equally act as a hobby or study room if desired. Completing the home is a three-piece family bathroom that includes a bath with assistance lift and a further separate cloakroom.