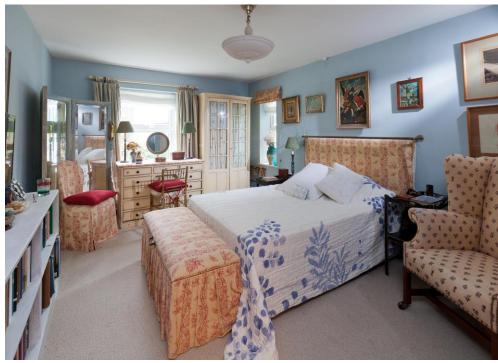

Located off of the sitting room is the kitchen, a well-equipped space with room for free standing appliances, plentiful worksurfaces and room for a small dining table if desired.

The shower room has been recently refitted to incorporate a walk-in shower, aided with assistance handles for ease of use. Completing the accommodation is the bedroom, a comfortable suite with built in wardrobes and space for further typical bedroom furniture.