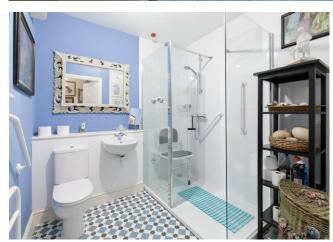

Located off of the sitting room is the kitchen, a well-equipped space with room for free standing appliances, plentiful worksurfaces and room for a small dining table if desired.

The shower room has been recently refitted to incorporate a walk-in shower, aided with assistance handles for ease of use. Completing the accommodation is the bedroom, a comfortable suite with built in wardrobes and space for further typical bedroom furniture.