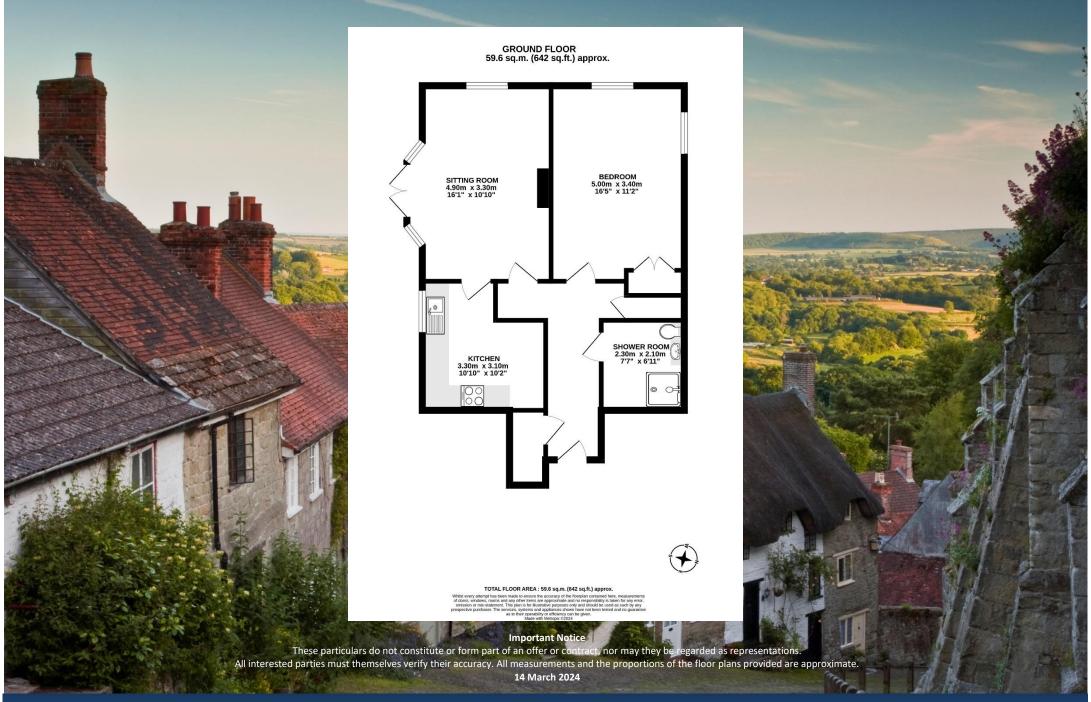

## **DESCRIPTION**

Having been extensively renovated and individually styled, this ground floor apartment is located within the popular Hays Park Development on rural borders of Wiltshire & Dorset.

Highlights of the accommodation include the sitting room of which takes advantage of dual aspect windows and a French Door to provide views across the countryside whilst helping to create a bright and airy space.

Located off of the sitting room is the kitchen, a well-equipped space with room for free standing appliances, plentiful worksurfaces and room for a small dining table if desired.

The shower room has been recently refitted to incorporate a walk-in shower, aided with assistance handles for ease of use. Completing the accommodation is the bedroom, a comfortable suite with built in wardrobes and space for further typical bedroom furniture.