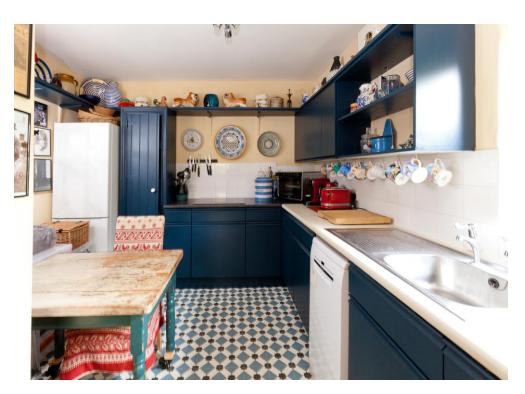

Located off of the sitting room is the kitchen, a well-equipped space with room for free standing appliances, plentiful worksurfaces and room for a small dining table if desired.

The shower room has been recently refitted to incorporate a walk-in shower, aided with assistance handles for ease of use. Completing the accommodation is the bedroom, a comfortable suite with built in wardrobes and space for further typical bedroom furniture.