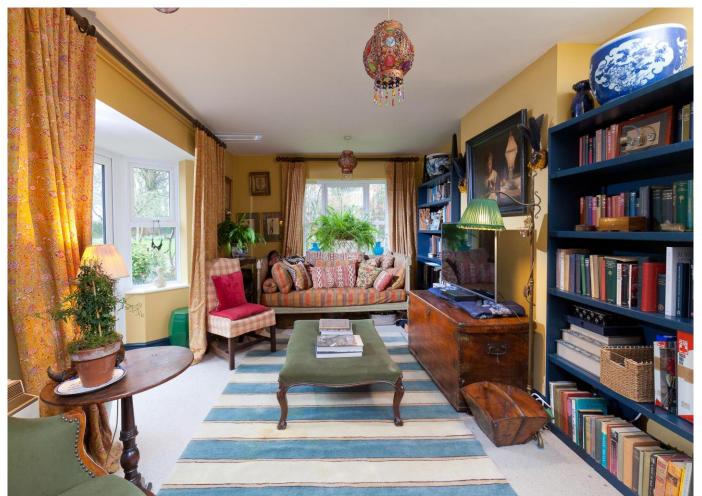

## **DESCRIPTION**

Having been extensively renovated and individually styled, this ground floor apartment is located within the popular Hays Park Development on rural borders of Wiltshire & Dorset.

Highlights of the accommodation include the sitting room of which takes advantage of dual aspect windows and a French Door to provide views across the countryside whilst helping to create a bright and airy space.

Located off of the sitting room is the kitchen, a well-equipped space with room for free standing appliances, plentiful worksurfaces and room for a small dining table if desired.

The shower room has been recently refitted to incorporate a walk-in shower, aided with assistance handles for ease of use. Completing the accommodation is the bedroom, a comfortable suite with built in wardrobes and space for further typical bedroom furniture.