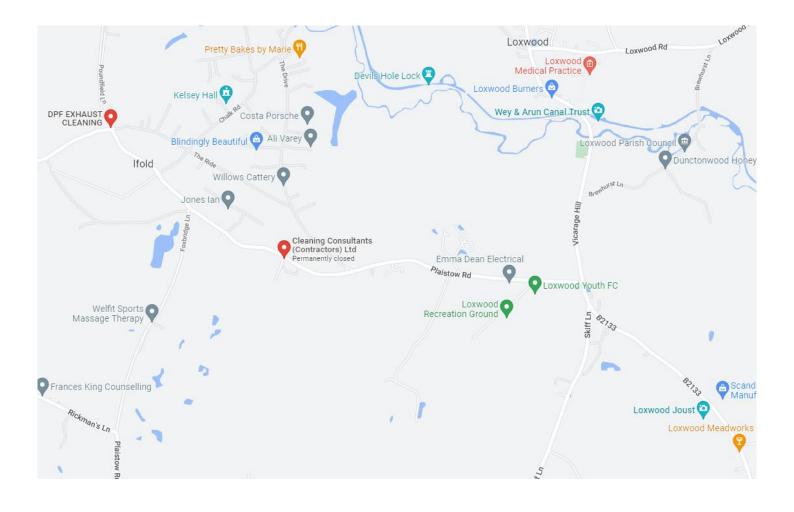

### **LOCATION**

Little Springfield Farm is located off Plaistow Road approx 1 mile south of it's junction of the B2133 on the edge of Loxwood village with driveway on the left hand side.