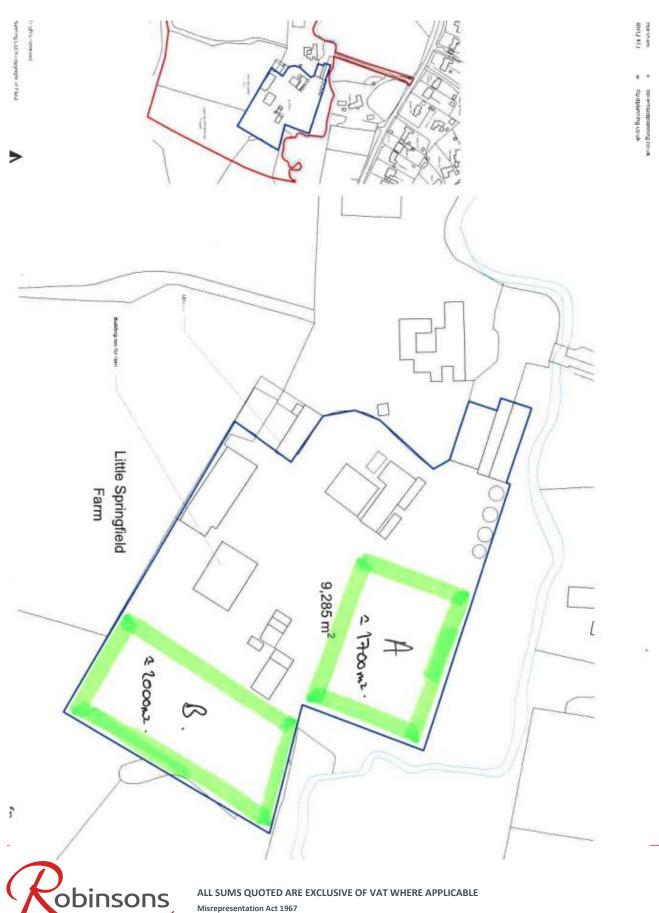

### **DESCRIPTION**

We are pleased to offer to let surplus compressed Type 2 yard space within the site of the Landlords own business operation. Our client can offer by part ideally compounds from 5000 sq ft and above with the benefit of this being a secure site with water, three phase electricity and private drainage. The site may suit a number of transport and storage uses subject to securing planning and any other statutory consents that may be required. Little Springfield Farm is approached via its own long private drive off the set behind secure gates

Total Site Area available

Approx 40,000 sq ft (3,716m<sup>2</sup>)