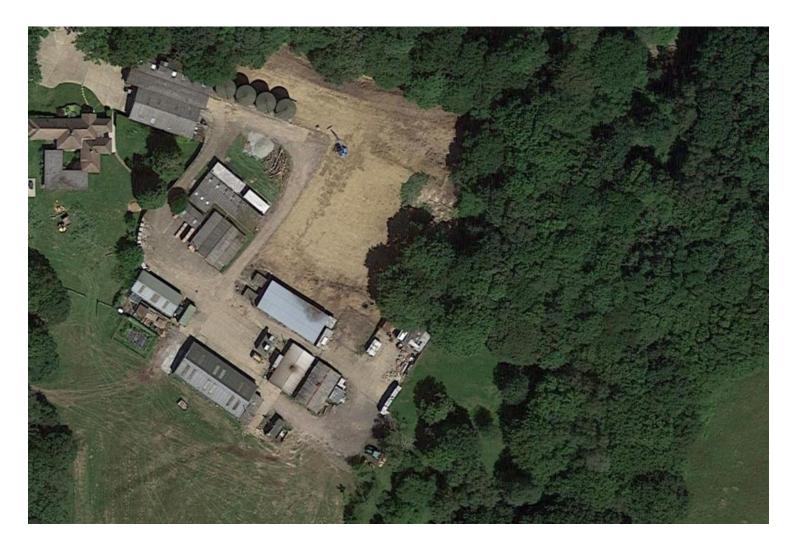

### **LOCATION**

Little Springfield Farm is located off Plaistow Road approx 1 mile south of it's junction of the B2133 on the edge of Loxwood village with driveway on the left hand side.

### **DESCRIPTION**

We are pleased to offer to let surplus compressed Type 2 yard space within the site of the Landlords own business operation. Our client can offer by part ideally compounds from 5000 sq ft and above with the benefit of this being a secure site with water, three phase electricity and private drainage. The site may suit a number of transport and storage uses subject to securing planning and any other statutory consents that may be required. Little Springfield Farm is approached via its own long private drive off the set behind secure gates

Total Site Area available

Approx 40,000 sq ft (3,716m<sup>2</sup>)