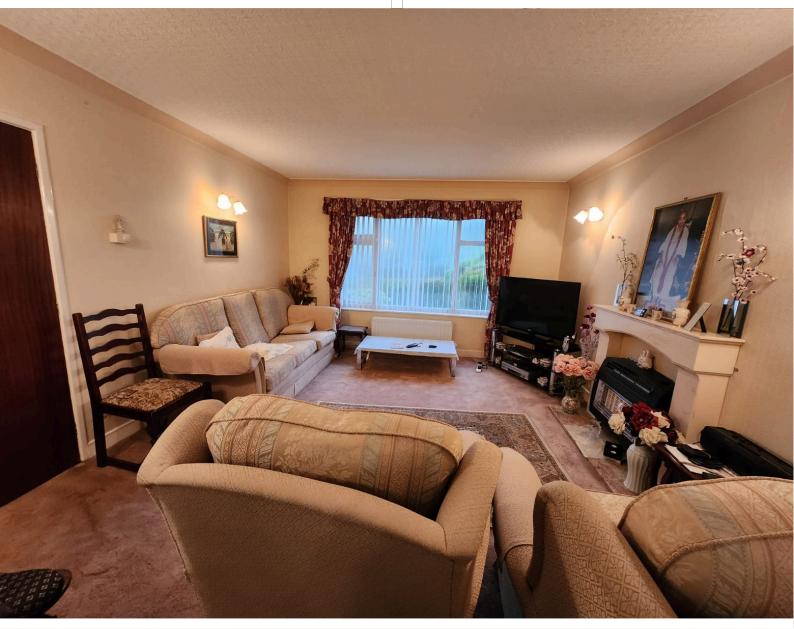

Asking Price £280,000

Heaton Park Drive, BD9 5QH

Bedrooms: 4 Bathrooms: 2 Reception Rooms: 2

TENURE: FREEHOLD

| Agents note:                                                                                                                                                                                                           |
|------------------------------------------------------------------------------------------------------------------------------------------------------------------------------------------------------------------------|
| Great potential to develop and extend at side and rear (subject to any necessary planning consent). Full UPVC double glazing and gas central heating (newly fitted boiler) and ready to move in after some decoration. |
|                                                                                                                                                                                                                        |
| GROUND FLOOR -                                                                                                                                                                                                         |
| ENTRANCE VESTIBULE: 6.5ft x 2.9ft                                                                                                                                                                                      |
| Upvc entrance and windows in double glazing.                                                                                                                                                                           |
|                                                                                                                                                                                                                        |
| HALLWAY: 14.5ft x 4.7ft                                                                                                                                                                                                |
| Neutral decor. Cloak cupboard. Under stairs storage. Central heating radiator.                                                                                                                                         |
|                                                                                                                                                                                                                        |
| LIVING ROOM: 13.10ft x 12.6ft                                                                                                                                                                                          |
| Spacious and airy room with a large window, allowing in plenty of natural light. French doors opening up into the dining room.                                                                                         |
|                                                                                                                                                                                                                        |
| DINING ROOM: 12.4ft x 10.10ft                                                                                                                                                                                          |
| Overlooking rear garden. Neutral decor. Central heating radiator.                                                                                                                                                      |
|                                                                                                                                                                                                                        |
| KITCHEN: 12.4ft x 7.9ft                                                                                                                                                                                                |
| Fully fitted kitchen with wall and base units in cream with matching worktops also in cream. Central heating radiator. Door leading to side of property.                                                               |
|                                                                                                                                                                                                                        |
| GROUND FLOOR GRANNY FLAT -                                                                                                                                                                                             |
|                                                                                                                                                                                                                        |
| BEDROOM ONE: 14.2ft x 7.10                                                                                                                                                                                             |