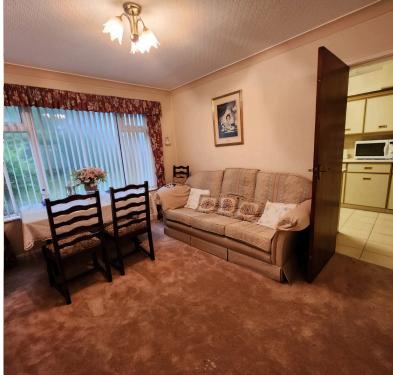

Asking Price £280,000

Heaton Park Drive, BD9 5QH

Bedrooms: 4 Bathrooms: 2 Reception Rooms: 2

TENURE: FREEHOLD

| Agents note:                                                                                                                                                                                                           |
|------------------------------------------------------------------------------------------------------------------------------------------------------------------------------------------------------------------------|
| Great potential to develop and extend at side and rear (subject to any necessary planning consent). Full UPVC double glazing and gas central heating (newly fitted boiler) and ready to move in after some decoration. |
|                                                                                                                                                                                                                        |
| GROUND FLOOR -                                                                                                                                                                                                         |
| ENTRANCE VESTIBULE: 6.5ft x 2.9ft                                                                                                                                                                                      |
| Upvc entrance and windows in double glazing.                                                                                                                                                                           |
|                                                                                                                                                                                                                        |
| HALLWAY: 14.5ft x 4.7ft                                                                                                                                                                                                |
| Neutral decor. Cloak cupboard. Under stairs storage. Central heating radiator.                                                                                                                                         |
|                                                                                                                                                                                                                        |
| LIVING ROOM: 13.10ft x 12.6ft                                                                                                                                                                                          |
| Spacious and airy room with a large window, allowing in plenty of natural light. French doors opening up into the dining room.                                                                                         |
|                                                                                                                                                                                                                        |
| DINING ROOM: 12.4ft x 10.10ft                                                                                                                                                                                          |
| Overlooking rear garden. Neutral decor. Central heating radiator.                                                                                                                                                      |
|                                                                                                                                                                                                                        |
| KITCHEN: 12.4ft x 7.9ft                                                                                                                                                                                                |
| Fully fitted kitchen with wall and base units in cream with matching worktops also in cream. Central heating radiator. Door leading to side of property.                                                               |
|                                                                                                                                                                                                                        |
| GROUND FLOOR GRANNY FLAT -                                                                                                                                                                                             |
|                                                                                                                                                                                                                        |
| BEDROOM ONE: 14.2ft x 7.10                                                                                                                                                                                             |