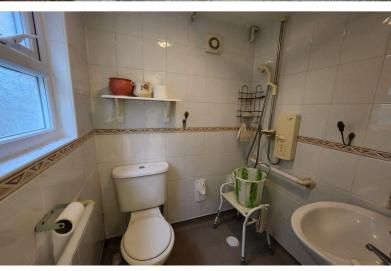

Asking Price £280,000

Heaton Park Drive, BD9 5QH

Bedrooms: 4 Bathrooms: 2 Reception Rooms: 2

TENURE: FREEHOLD

| Agents note:                                                                                                                                                                                                           |
|------------------------------------------------------------------------------------------------------------------------------------------------------------------------------------------------------------------------|
| Great potential to develop and extend at side and rear (subject to any necessary planning consent). Full UPVC double glazing and gas central heating (newly fitted boiler) and ready to move in after some decoration. |
|                                                                                                                                                                                                                        |
| GROUND FLOOR -                                                                                                                                                                                                         |
| ENTRANCE VESTIBULE: 6.5ft x 2.9ft                                                                                                                                                                                      |
| Upvc entrance and windows in double glazing.                                                                                                                                                                           |
|                                                                                                                                                                                                                        |
| HALLWAY: 14.5ft x 4.7ft                                                                                                                                                                                                |
| Neutral decor. Cloak cupboard. Under stairs storage. Central heating radiator.                                                                                                                                         |
|                                                                                                                                                                                                                        |
| LIVING ROOM: 13.10ft x 12.6ft                                                                                                                                                                                          |
| Spacious and airy room with a large window, allowing in plenty of natural light. French doors opening up into the dining room.                                                                                         |
|                                                                                                                                                                                                                        |
| DINING ROOM: 12.4ft x 10.10ft                                                                                                                                                                                          |
| Overlooking rear garden. Neutral decor. Central heating radiator.                                                                                                                                                      |
|                                                                                                                                                                                                                        |
| KITCHEN: 12.4ft x 7.9ft                                                                                                                                                                                                |
| Fully fitted kitchen with wall and base units in cream with matching worktops also in cream. Central heating radiator. Door leading to side of property.                                                               |
|                                                                                                                                                                                                                        |
| GROUND FLOOR GRANNY FLAT -                                                                                                                                                                                             |
|                                                                                                                                                                                                                        |
| BEDROOM ONE: 14.2ft x 7.10                                                                                                                                                                                             |