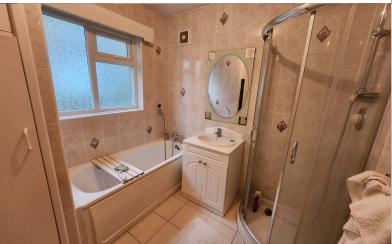

Asking Price £280,000

Heaton Park Drive, BD9 5QH

Bedrooms: 4 Bathrooms: 2 Reception Rooms: 2

TENURE: FREEHOLD

| Agents note:                                                                                                                                                                                                           |
|------------------------------------------------------------------------------------------------------------------------------------------------------------------------------------------------------------------------|
| Great potential to develop and extend at side and rear (subject to any necessary planning consent). Full UPVC double glazing and gas central heating (newly fitted boiler) and ready to move in after some decoration. |
|                                                                                                                                                                                                                        |
| GROUND FLOOR -                                                                                                                                                                                                         |
| ENTRANCE VESTIBULE: 6.5ft x 2.9ft                                                                                                                                                                                      |
| Upvc entrance and windows in double glazing.                                                                                                                                                                           |
|                                                                                                                                                                                                                        |
| HALLWAY: 14.5ft x 4.7ft                                                                                                                                                                                                |
| Neutral decor. Cloak cupboard. Under stairs storage. Central heating radiator.                                                                                                                                         |
|                                                                                                                                                                                                                        |
| LIVING ROOM: 13.10ft x 12.6ft                                                                                                                                                                                          |
| Spacious and airy room with a large window, allowing in plenty of natural light. French doors opening up into the dining room.                                                                                         |
|                                                                                                                                                                                                                        |
| DINING ROOM: 12.4ft x 10.10ft                                                                                                                                                                                          |
| Overlooking rear garden. Neutral decor. Central heating radiator.                                                                                                                                                      |
|                                                                                                                                                                                                                        |
| KITCHEN: 12.4ft x 7.9ft                                                                                                                                                                                                |
| Fully fitted kitchen with wall and base units in cream with matching worktops also in cream. Central heating radiator. Door leading to side of property.                                                               |
|                                                                                                                                                                                                                        |
| GROUND FLOOR GRANNY FLAT -                                                                                                                                                                                             |
|                                                                                                                                                                                                                        |
| BEDROOM ONE: 14.2ft x 7.10                                                                                                                                                                                             |