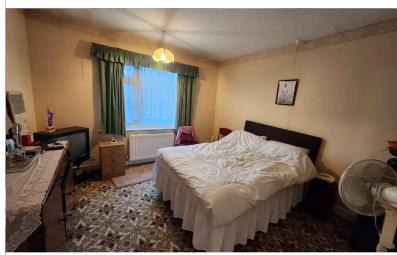

Asking Price £280,000

Heaton Park Drive, BD9 5QH

Bedrooms: 4 Bathrooms: 2 Reception Rooms: 2

TENURE: FREEHOLD

| Agents note:                                                                                                                                                                                                           |
|------------------------------------------------------------------------------------------------------------------------------------------------------------------------------------------------------------------------|
| Great potential to develop and extend at side and rear (subject to any necessary planning consent). Full UPVC double glazing and gas central heating (newly fitted boiler) and ready to move in after some decoration. |
|                                                                                                                                                                                                                        |
| GROUND FLOOR -                                                                                                                                                                                                         |
| ENTRANCE VESTIBULE: 6.5ft x 2.9ft                                                                                                                                                                                      |
| Upvc entrance and windows in double glazing.                                                                                                                                                                           |
|                                                                                                                                                                                                                        |
| HALLWAY: 14.5ft x 4.7ft                                                                                                                                                                                                |
| Neutral decor. Cloak cupboard. Under stairs storage. Central heating radiator.                                                                                                                                         |
|                                                                                                                                                                                                                        |
| LIVING ROOM: 13.10ft x 12.6ft                                                                                                                                                                                          |
| Spacious and airy room with a large window, allowing in plenty of natural light. French doors opening up into the dining room.                                                                                         |
|                                                                                                                                                                                                                        |
| DINING ROOM: 12.4ft x 10.10ft                                                                                                                                                                                          |
| Overlooking rear garden. Neutral decor. Central heating radiator.                                                                                                                                                      |
|                                                                                                                                                                                                                        |
| KITCHEN: 12.4ft x 7.9ft                                                                                                                                                                                                |
| Fully fitted kitchen with wall and base units in cream with matching worktops also in cream. Central heating radiator. Door leading to side of property.                                                               |
|                                                                                                                                                                                                                        |
| GROUND FLOOR GRANNY FLAT -                                                                                                                                                                                             |
|                                                                                                                                                                                                                        |
| BEDROOM ONE: 14.2ft x 7.10                                                                                                                                                                                             |