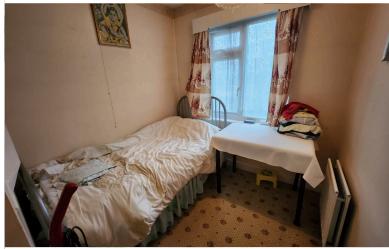

Asking Price £280,000

Heaton Park Drive, BD9 5QH

Bedrooms: 4 Bathrooms: 2 Reception Rooms: 2

TENURE: FREEHOLD

| Agents note:                                                                                                                                                                                                           |
|------------------------------------------------------------------------------------------------------------------------------------------------------------------------------------------------------------------------|
| Great potential to develop and extend at side and rear (subject to any necessary planning consent). Full UPVC double glazing and gas central heating (newly fitted boiler) and ready to move in after some decoration. |
|                                                                                                                                                                                                                        |
| GROUND FLOOR -                                                                                                                                                                                                         |
| ENTRANCE VESTIBULE: 6.5ft x 2.9ft                                                                                                                                                                                      |
| Upvc entrance and windows in double glazing.                                                                                                                                                                           |
|                                                                                                                                                                                                                        |
| HALLWAY: 14.5ft x 4.7ft                                                                                                                                                                                                |
| Neutral decor. Cloak cupboard. Under stairs storage. Central heating radiator.                                                                                                                                         |
|                                                                                                                                                                                                                        |
| LIVING ROOM: 13.10ft x 12.6ft                                                                                                                                                                                          |
| Spacious and airy room with a large window, allowing in plenty of natural light. French doors opening up into the dining room.                                                                                         |
|                                                                                                                                                                                                                        |
| DINING ROOM: 12.4ft x 10.10ft                                                                                                                                                                                          |
| Overlooking rear garden. Neutral decor. Central heating radiator.                                                                                                                                                      |
|                                                                                                                                                                                                                        |
| KITCHEN: 12.4ft x 7.9ft                                                                                                                                                                                                |
| Fully fitted kitchen with wall and base units in cream with matching worktops also in cream. Central heating radiator. Door leading to side of property.                                                               |
|                                                                                                                                                                                                                        |
| GROUND FLOOR GRANNY FLAT -                                                                                                                                                                                             |
|                                                                                                                                                                                                                        |
| BEDROOM ONE: 14.2ft x 7.10                                                                                                                                                                                             |