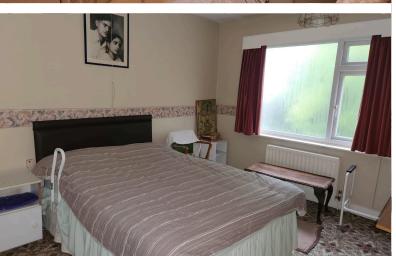

Asking Price £280,000

Heaton Park Drive, BD9 5QH

Bedrooms: 4 Bathrooms: 2 Reception Rooms: 2

TENURE: FREEHOLD

| Agents note:                                                                                                                                                                                                           |
|------------------------------------------------------------------------------------------------------------------------------------------------------------------------------------------------------------------------|
| Great potential to develop and extend at side and rear (subject to any necessary planning consent). Full UPVC double glazing and gas central heating (newly fitted boiler) and ready to move in after some decoration. |
|                                                                                                                                                                                                                        |
| GROUND FLOOR -                                                                                                                                                                                                         |
| ENTRANCE VESTIBULE: 6.5ft x 2.9ft                                                                                                                                                                                      |
| Upvc entrance and windows in double glazing.                                                                                                                                                                           |
|                                                                                                                                                                                                                        |
| HALLWAY: 14.5ft x 4.7ft                                                                                                                                                                                                |
| Neutral decor. Cloak cupboard. Under stairs storage. Central heating radiator.                                                                                                                                         |
|                                                                                                                                                                                                                        |
| LIVING ROOM: 13.10ft x 12.6ft                                                                                                                                                                                          |
| Spacious and airy room with a large window, allowing in plenty of natural light. French doors opening up into the dining room.                                                                                         |
|                                                                                                                                                                                                                        |
| DINING ROOM: 12.4ft x 10.10ft                                                                                                                                                                                          |
| Overlooking rear garden. Neutral decor. Central heating radiator.                                                                                                                                                      |
|                                                                                                                                                                                                                        |
| KITCHEN: 12.4ft x 7.9ft                                                                                                                                                                                                |
| Fully fitted kitchen with wall and base units in cream with matching worktops also in cream. Central heating radiator. Door leading to side of property.                                                               |
|                                                                                                                                                                                                                        |
| GROUND FLOOR GRANNY FLAT -                                                                                                                                                                                             |
|                                                                                                                                                                                                                        |
| BEDROOM ONE: 14.2ft x 7.10                                                                                                                                                                                             |