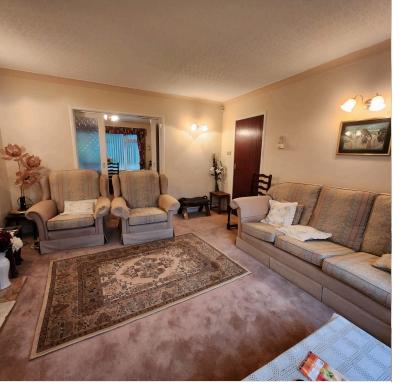

Asking Price £280,000

Heaton Park Drive, BD9 5QH

Bedrooms: 4 Bathrooms: 2 Reception Rooms: 2

TENURE: FREEHOLD

| Agents note:                                                                                                                                                                                                           |
|------------------------------------------------------------------------------------------------------------------------------------------------------------------------------------------------------------------------|
| Great potential to develop and extend at side and rear (subject to any necessary planning consent). Full UPVC double glazing and gas central heating (newly fitted boiler) and ready to move in after some decoration. |
|                                                                                                                                                                                                                        |
| GROUND FLOOR -                                                                                                                                                                                                         |
| ENTRANCE VESTIBULE: 6.5ft x 2.9ft                                                                                                                                                                                      |
| Upvc entrance and windows in double glazing.                                                                                                                                                                           |
|                                                                                                                                                                                                                        |
| HALLWAY: 14.5ft x 4.7ft                                                                                                                                                                                                |
| Neutral decor. Cloak cupboard. Under stairs storage. Central heating radiator.                                                                                                                                         |
|                                                                                                                                                                                                                        |
| LIVING ROOM: 13.10ft x 12.6ft                                                                                                                                                                                          |
| Spacious and airy room with a large window, allowing in plenty of natural light. French doors opening up into the dining room.                                                                                         |
|                                                                                                                                                                                                                        |
| DINING ROOM: 12.4ft x 10.10ft                                                                                                                                                                                          |
| Overlooking rear garden. Neutral decor. Central heating radiator.                                                                                                                                                      |
|                                                                                                                                                                                                                        |
| KITCHEN: 12.4ft x 7.9ft                                                                                                                                                                                                |
| Fully fitted kitchen with wall and base units in cream with matching worktops also in cream. Central heating radiator. Door leading to side of property.                                                               |
|                                                                                                                                                                                                                        |
| GROUND FLOOR GRANNY FLAT -                                                                                                                                                                                             |
|                                                                                                                                                                                                                        |
| BEDROOM ONE: 14.2ft x 7.10                                                                                                                                                                                             |