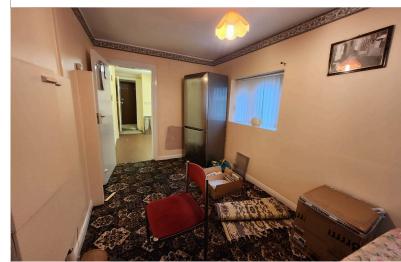

Asking Price £280,000

Heaton Park Drive, BD9 5QH

Bedrooms: 4 Bathrooms: 2 Reception Rooms: 2

TENURE: FREEHOLD

| Agents note:                                                                                                                                                                                                           |
|------------------------------------------------------------------------------------------------------------------------------------------------------------------------------------------------------------------------|
| Great potential to develop and extend at side and rear (subject to any necessary planning consent). Full UPVC double glazing and gas central heating (newly fitted boiler) and ready to move in after some decoration. |
|                                                                                                                                                                                                                        |
| GROUND FLOOR -                                                                                                                                                                                                         |
| ENTRANCE VESTIBULE: 6.5ft x 2.9ft                                                                                                                                                                                      |
| Upvc entrance and windows in double glazing.                                                                                                                                                                           |
|                                                                                                                                                                                                                        |
| HALLWAY: 14.5ft x 4.7ft                                                                                                                                                                                                |
| Neutral decor. Cloak cupboard. Under stairs storage. Central heating radiator.                                                                                                                                         |
|                                                                                                                                                                                                                        |
| LIVING ROOM: 13.10ft x 12.6ft                                                                                                                                                                                          |
| Spacious and airy room with a large window, allowing in plenty of natural light. French doors opening up into the dining room.                                                                                         |
|                                                                                                                                                                                                                        |
| DINING ROOM: 12.4ft x 10.10ft                                                                                                                                                                                          |
| Overlooking rear garden. Neutral decor. Central heating radiator.                                                                                                                                                      |
|                                                                                                                                                                                                                        |
| KITCHEN: 12.4ft x 7.9ft                                                                                                                                                                                                |
| Fully fitted kitchen with wall and base units in cream with matching worktops also in cream. Central heating radiator. Door leading to side of property.                                                               |
|                                                                                                                                                                                                                        |
| GROUND FLOOR GRANNY FLAT -                                                                                                                                                                                             |
|                                                                                                                                                                                                                        |
| BEDROOM ONE: 14.2ft x 7.10                                                                                                                                                                                             |