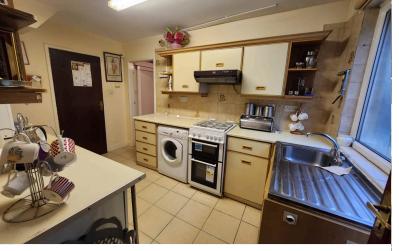

Asking Price £280,000

Heaton Park Drive, BD9 5QH

Bedrooms: 4 Bathrooms: 2 Reception Rooms: 2

TENURE: FREEHOLD

| Agents note:                                                                                                                                                                                                           |
|------------------------------------------------------------------------------------------------------------------------------------------------------------------------------------------------------------------------|
| Great potential to develop and extend at side and rear (subject to any necessary planning consent). Full UPVC double glazing and gas central heating (newly fitted boiler) and ready to move in after some decoration. |
|                                                                                                                                                                                                                        |
| GROUND FLOOR -                                                                                                                                                                                                         |
| ENTRANCE VESTIBULE: 6.5ft x 2.9ft                                                                                                                                                                                      |
| Upvc entrance and windows in double glazing.                                                                                                                                                                           |
|                                                                                                                                                                                                                        |
| HALLWAY: 14.5ft x 4.7ft                                                                                                                                                                                                |
| Neutral decor. Cloak cupboard. Under stairs storage. Central heating radiator.                                                                                                                                         |
|                                                                                                                                                                                                                        |
| LIVING ROOM: 13.10ft x 12.6ft                                                                                                                                                                                          |
| Spacious and airy room with a large window, allowing in plenty of natural light. French doors opening up into the dining room.                                                                                         |
|                                                                                                                                                                                                                        |
| DINING ROOM: 12.4ft x 10.10ft                                                                                                                                                                                          |
| Overlooking rear garden. Neutral decor. Central heating radiator.                                                                                                                                                      |
|                                                                                                                                                                                                                        |
| KITCHEN: 12.4ft x 7.9ft                                                                                                                                                                                                |
| Fully fitted kitchen with wall and base units in cream with matching worktops also in cream. Central heating radiator. Door leading to side of property.                                                               |
|                                                                                                                                                                                                                        |
| GROUND FLOOR GRANNY FLAT -                                                                                                                                                                                             |
|                                                                                                                                                                                                                        |
| BEDROOM ONE: 14.2ft x 7.10                                                                                                                                                                                             |