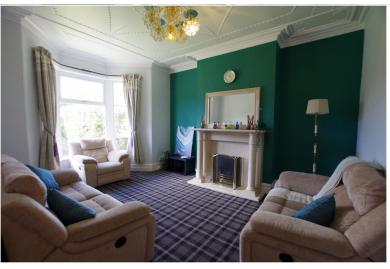

PROPERTY DESCRIPTION:-

**GROUND FLOOR** 

**ENTRANCE HALL:** 

Access to the living room, dining room and stairs leading to the first floor. Central heating radiator.

LIVING ROOM: 18.5ft x 12.8ft (5.61m x 3.86m)

Spacious and airy with a large bay window, allowing in plenty of natural light. Well thought colour scheme. Feature coving on the ceiling. Feature fireplace with matching mirror in marble and a gas fire inset. Central heating radiator.