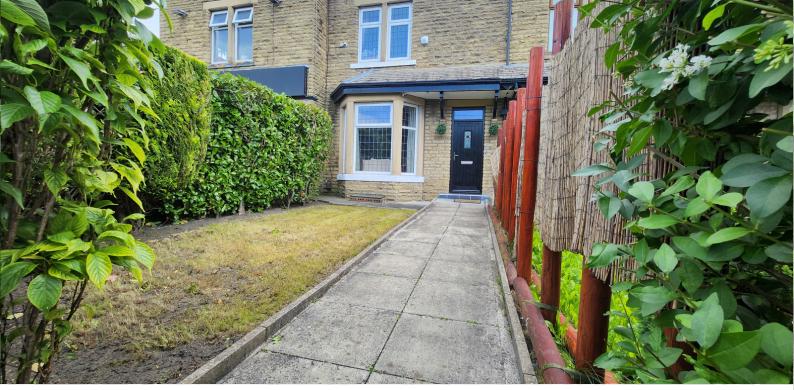

EXTERNAL:

Large lawn garden to the front with shrubs providing privacy but also colour and beauty from red-leafed shrubs. Low maintenance rear garden which is all paved, providing off-street parking for several cars. Large double gates in wood, allowing vehicle access and a separate single gate for walk-in access.