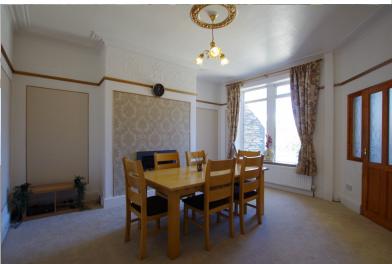

SECOND RECEPTION: 15.9ft x 13.ft (4.79m x 3.96m)

Rear-facing and overlooking the rear garden with a large window. Elaborate wall trims with feature wallpaper on 3 sides. Sumptuously decorated. Central heating radiator. Door to kitchen.