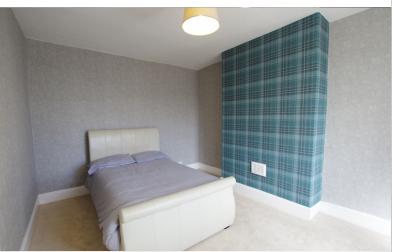

Very spacious and airy bedroom. Ample space for beds and living space. The lovely colour scheme with themed colour chimney wall. Central heating radiator.

BEDROOM TWO: 13.1ft x 12.9ft (4.00m x 3.88m ) Rear-facing and overlooking the rear garden. Built-in wardrobe/cupboard. Nicely decorated. Central heating radiator.