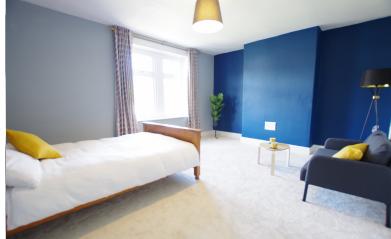

Very spacious and airy bedroom. Ample space for beds and living space. The lovely colour scheme with themed colour chimney wall. Central heating radiator.

BEDROOM TWO: 13.1ft x 12.9ft (4.00m x 3.88m ) Rear-facing and overlooking the rear garden. Built-in wardrobe/cupboard. Nicely decorated. Central heating radiator.