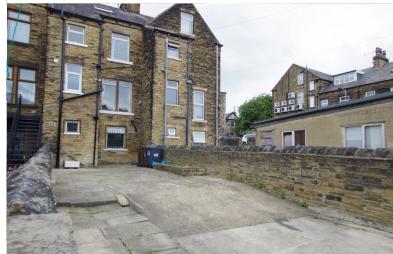

EXTERNAL:

Large lawn garden to the front with shrubs providing privacy but also colour and beauty from red-leafed shrubs. Low maintenance rear garden which is all paved, providing off-street parking for several cars. Large double gates in wood, allowing vehicle access and a separate single gate for walk-in access.