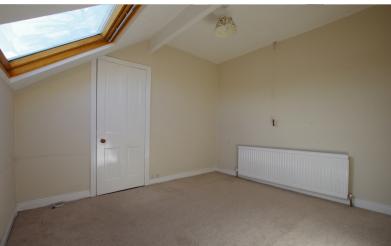

Front-facing bedroom with single dormer window. Neutral decor with a feature wall. Central heating radiator.

BEDROOM FOUR: 16.3ft x 12.5ft (4.96m x 3.89m)

Rear-facing with open and distant views. Velux window. Central heating radiator.