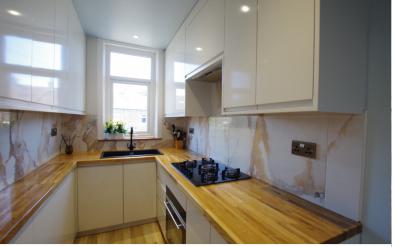

KITCHEN: 10.11ft x 8.1ft (3.4m x 2.46m)

Brand new, bespoke kitchen. Made to measure with plenty of wall and base units in white with contrasting worktops in solid oak, finished with epoxy resin coating. Fitted oven and gas hob with extractor hood above. Solid granite sink with mixer tap. Large window, allowing in plenty of natural light.