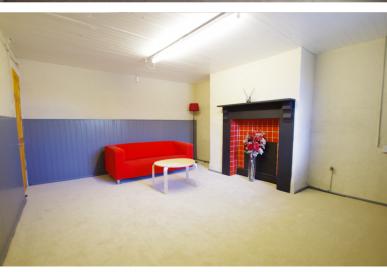

SECOND RECEPTION: 15.9ft x 13.ft (4.79m x 3.96m)

Rear-facing and overlooking the rear garden with a large window. Elaborate wall trims with feature wallpaper on 3 sides. Sumptuously decorated. Central heating radiator. Door to kitchen.