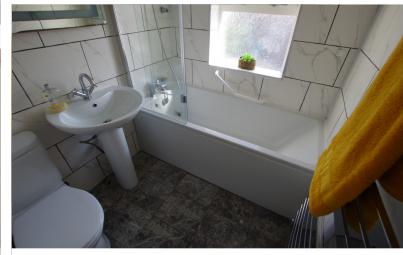

BATHROOM: 6.8ft x 5.8ft (2.02m x 1.74m)

Fully refurbished three-piece suite in white with a plumbed shower over bath. Fully tiled floors and walls. Stainless steel towel radiator.

**SECOND FLOOR -**

BEDROOM THREE: 18.9ft x 13.4ft (5.72m x 4.05m)