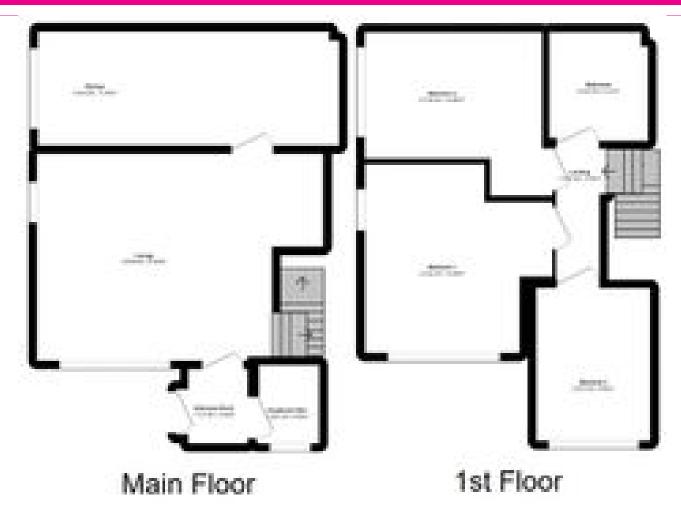

Outside is a large gated area to the front which is ideal for off-road parking.

**Entrance Hallway** 

**Lounge:** 5.44m x 5.44m (17'10" x 17'10")

Lounge: Angle 2

**Dining Kitchen:** 5.4m x 2.13m (17'8" x 6'11")

**Bedroom One:** 3.53m x 3.58m (11'6" x 11'8")

**Downstairs Wc** 

**Bedroom Two:** 3.35m x 2.51m (10'11" x 8'2")

**Bedroom Three:** 2.36m x 2.84m (7'8" x 9'3")

**Family Bathroom** 