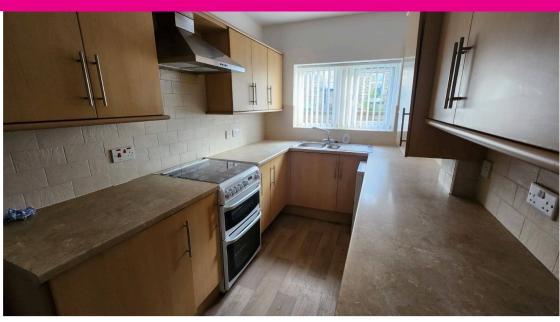

Outside is a large gated area to the front which is ideal for off-road parking.

**Entrance Hallway** 

**Lounge:** 5.44m x 5.44m (17'10" x 17'10")

Lounge: Angle 2

**Dining Kitchen:** 5.4m x 2.13m (17'8" x 6'11")