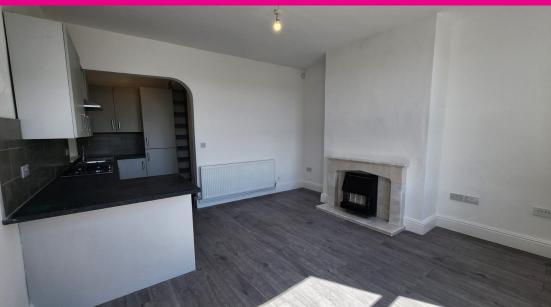

## **OPEN PLAN LIVING & KITCHEN:**

14.2ft (reducing to 7ft) x 15ft

FIRST FLOOR -

LANDING: 6.8ft x 5.6ft (2.1m x 1.7m)

BEDROOM ONE: 15ft x 9.4ft (4.6m x 2.9m)

BEDROOM TWO: 11.7ft x 8ft (3.6m x 2.4m)

BATHROOM: 8.5ft x 4.9ft (2.6m x 1.5m)