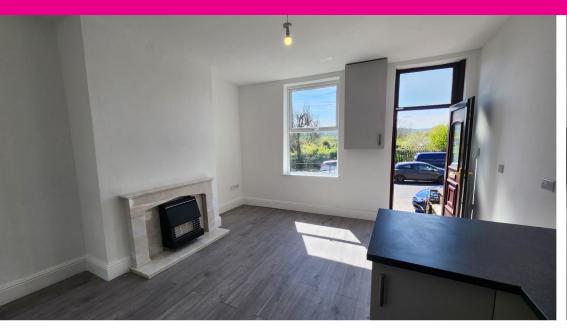

## **OPEN PLAN LIVING & KITCHEN:**

14.2ft (reducing to 7ft) x 15ft

FIRST FLOOR -

LANDING: 6.8ft x 5.6ft (2.1m x 1.7m)

BEDROOM ONE: 15ft x 9.4ft (4.6m x 2.9m)

BEDROOM TWO: 11.7ft x 8ft (3.6m x 2.4m)

BATHROOM: 8.5ft x 4.9ft (2.6m x 1.5m)