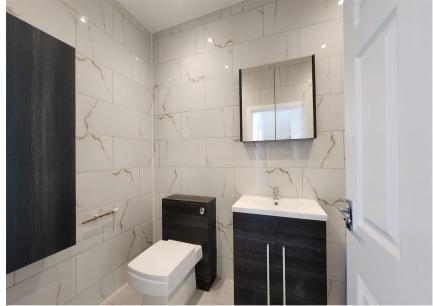

## **OPEN PLAN LIVING & KITCHEN:**

14.2ft (reducing to 7ft) x 15ft

FIRST FLOOR -

LANDING: 6.8ft x 5.6ft (2.1m x 1.7m)

BEDROOM ONE: 15ft x 9.4ft (4.6m x 2.9m)

BEDROOM TWO: 11.7ft x 8ft (3.6m x 2.4m)

BATHROOM: 8.5ft x 4.9ft (2.6m x 1.5m)