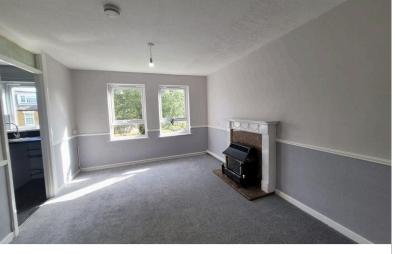

# **Entrance Hall**

Storage cupboard and radiator.

Lounge 14'0" x 11'2' (4.27m x 3.40m)

Coal effect gas fire with feature fireplace surround and radiator.

Dining - Kitchen 10'7"x 6'8' (3.23m x 2.03m)

Modern white fitted kitchen having a range of wall and base units incorporating stainless steel sink unit, plumbing for auto washer, oven and hob with extractor and radiator.