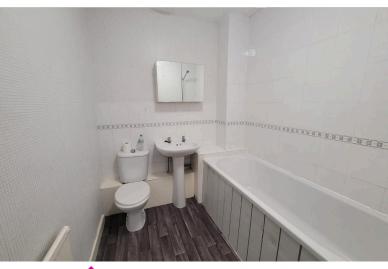

## Bathroom

White three-piece suite comprising panel bath, pedestal wash basin, low flush WC, and radiator.