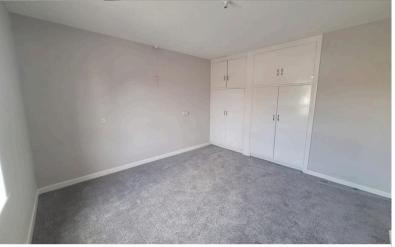

| Bedroom One | 12'0" x 11'4 | (3.66m" x 3.45m) |
|-------------|--------------|------------------|
|-------------|--------------|------------------|

Built-in wardrobes and radiator.

| Bedroom Two 8'4" x | x 6'7 (2.54m'' x 2.01m) |
|--------------------|-------------------------|
|--------------------|-------------------------|