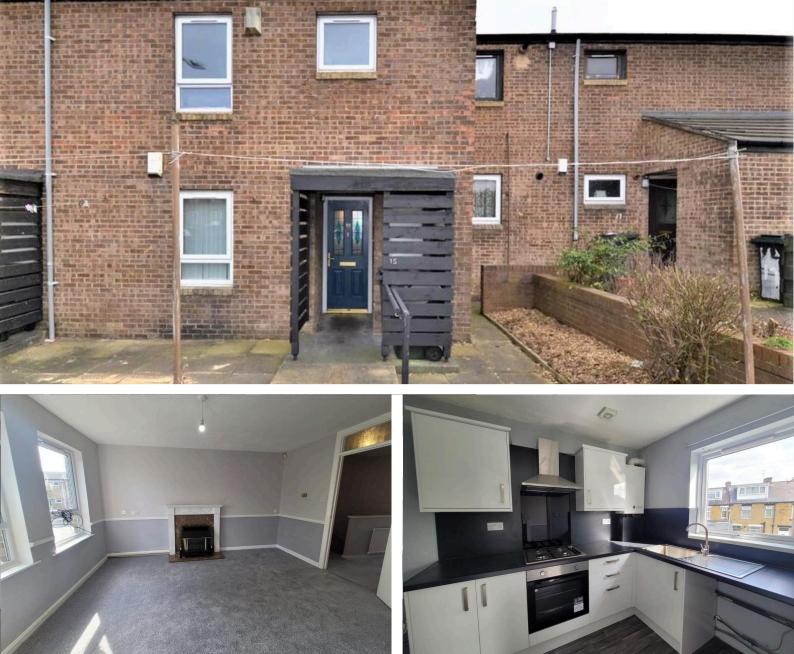

Asking Price £79,500

**TENURE : LEASEHOLD** 

Montague street, BD5 9BT

Bedrooms: 2 Bathrooms: 1 Reception Rooms: 1

Bradford Estates 218 Lilycroft Road, Bradford, West Yorkshire,BD9 5AL mervyn@bradfordestates.co.uk | 01274 720 720 Website: https://www.bradfordestates.co.uk/

#### Agents Notes

The property benefits from UPVC double glazing and gas central heating. The accommodation briefly comprises an entrance, hallway, dining kitchen, lounge, two bedrooms and a bathroom. Externally there is on-street parking. The property is leasehold.

# **Entrance Hall**

Storage cupboard and radiator.

Lounge 14'0" x 11'2' (4.27m x 3.40m)

Coal effect gas fire with feature fireplace surround and radiator.

Dining - Kitchen 10'7"x 6'8' (3.23m x 2.03m)

Modern white fitted kitchen having a range of wall and base units incorporating stainless steel sink unit, plumbing for auto washer, oven and hob with extractor and radiator.

## Bathroom

White three-piece suite comprising panel bath, pedestal wash basin, low flush WC, and radiator.