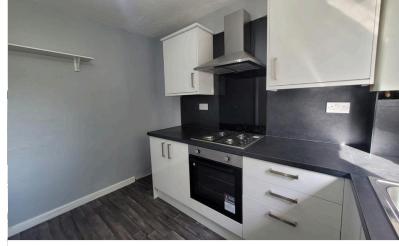

# **Entrance Hall**

Storage cupboard and radiator.

Lounge 14'0" x 11'2' (4.27m x 3.40m)

Coal effect gas fire with feature fireplace surround and radiator.

Dining - Kitchen 10'7"x 6'8' (3.23m x 2.03m)

Modern white fitted kitchen having a range of wall and base units incorporating stainless steel sink unit, plumbing for auto washer, oven and hob with extractor and radiator.