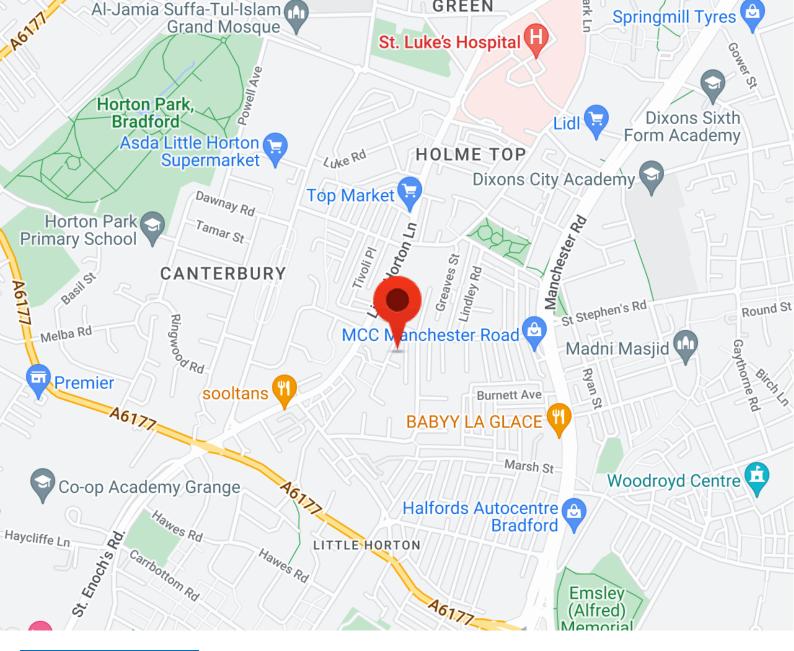

#### DIRECTIONS

From Queensbury High Street head east on High St/A647 towards Gothic St, and continue to follow A647, after 1.5 miles turn right onto Cooper Ln/B6380, left onto Beacon Rd/B6380, after 1.3 miles at the roundabout take the 1st exit onto St. Enoch's Rd, proceed straight ahead at the roundabout, after 0.6 miles continue onto Little Horton Ln, turn right onto Clarges St, right onto Montague St and the property will shortly be seen displayed via our For Sale board.