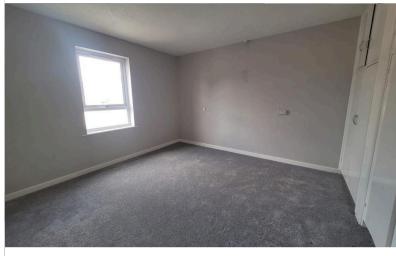

| Bedroom One | 12'0" x 11'4 | (3.66m" x 3.45m) |
|-------------|--------------|------------------|
|-------------|--------------|------------------|

Built-in wardrobes and radiator.

| Bedroom Two 8'4" x | x 6'7 (2.54m'' x 2.01m) |
|--------------------|-------------------------|
|--------------------|-------------------------|