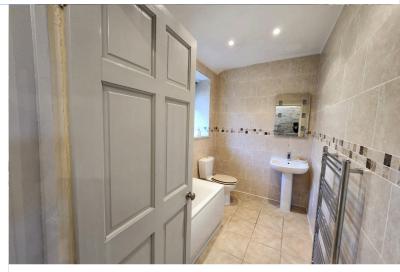

Bedroom Two: 7.62 x 6.85 (2.3m x 2.1m)

Single room with radiator and double glazed window, nicely decorated in neutral colours

Bathroom: 9.33 x 5.76 (2.8m x 1.8m)

Again tastefully decorated and consists of a three piece suite in white including a Bath with shower, low pedestal w/c, and wash basin all in white.