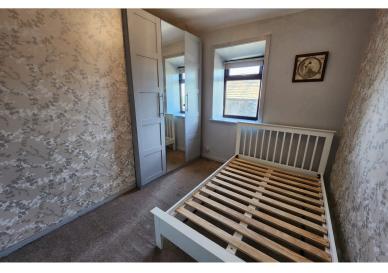

Door to cellar

Stairs

First floor to Spacious landing and mezzanine storage

Bedroom One: 10.17 x 7.70 (3.1m x 2.3m)

Double room: Facing front aspect with views towards Thornton, nicely appointed with radiator and double glazed window.