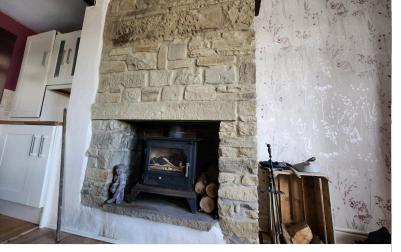

Consisting of:

Entrance leading directly into open plan Lounge/Kitchen

Lounge /Kitchen: 16.47 x 16.3 (5.02m x 5m)

A cosy room with a large wood burner and feature fireplace, A long breakfast bar separates the lounge from the kitchen which has large workspaces and all modern adaptations inc wall and floor storage units. Stainless steel sink and drainer.