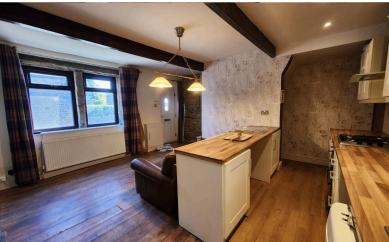

Consisting of:

Entrance leading directly into open plan Lounge/Kitchen

Lounge /Kitchen: 16.47 x 16.3 (5.02m x 5m)

A cosy room with a large wood burner and feature fireplace, A long breakfast bar separates the lounge from the kitchen which has large workspaces and all modern adaptations inc wall and floor storage units. Stainless steel sink and drainer.