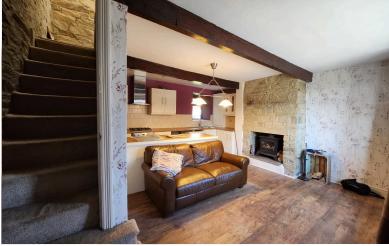

Consisting of:

Entrance leading directly into open plan Lounge/Kitchen

Lounge /Kitchen: 16.47 x 16.3 (5.02m x 5m)

A cosy room with a large wood burner and feature fireplace, A long breakfast bar separates the lounge from the kitchen which has large workspaces and all modern adaptations inc wall and floor storage units. Stainless steel sink and drainer.