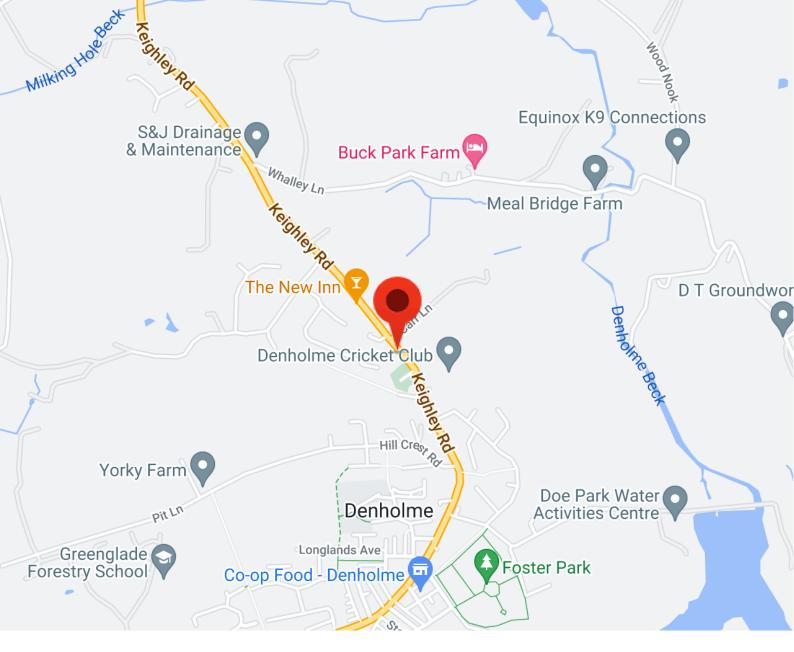

Offers in the region of £109,000

TENURE: FREEHOLD

Keighley Road, BD13 4JU

Bedrooms: 2 Bathrooms: 1 Reception Rooms: 1

**Agents Notes** 

This property is on the main bus routes between Keighley and Bradford /Halifax. Good schools and local amenities in Denholme.

Website: https://www.bradfordestates.co.uk/