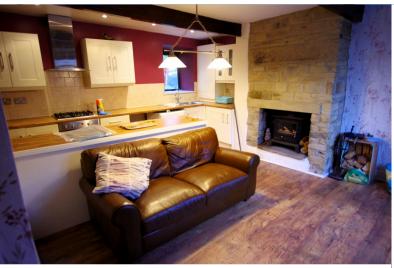

Consisting of:

Entrance leading directly into open plan Lounge/Kitchen

Lounge /Kitchen: 16.47 x 16.3 (5.02m x 5m)

A cosy room with a large wood burner and feature fireplace, A long breakfast bar separates the lounge from the kitchen which has large workspaces and all modern adaptations inc wall and floor storage units. Stainless steel sink and drainer.