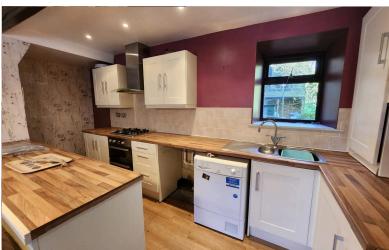

Consisting of:

Entrance leading directly into open plan Lounge/Kitchen

Lounge /Kitchen: 16.47 x 16.3 (5.02m x 5m)

A cosy room with a large wood burner and feature fireplace, A long breakfast bar separates the lounge from the kitchen which has large workspaces and all modern adaptations inc wall and floor storage units. Stainless steel sink and drainer.