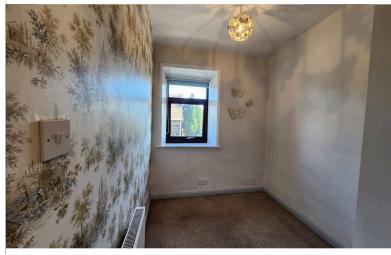

Bedroom Two: 7.62 x 6.85 (2.3m x 2.1m)

Single room with radiator and double glazed window, nicely decorated in neutral colours

Bathroom: 9.33 x 5.76 (2.8m x 1.8m)

Again tastefully decorated and consists of a three piece suite in white including a Bath with shower, low pedestal w/c, and wash basin all in white.