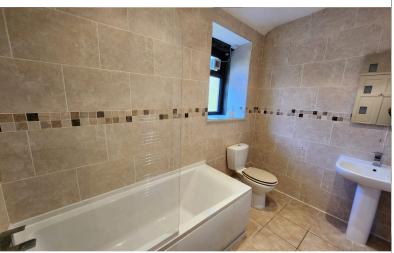

Bedroom Two: 7.62 x 6.85 (2.3m x 2.1m)

Single room with radiator and double glazed window, nicely decorated in neutral colours

Bathroom: 9.33 x 5.76 (2.8m x 1.8m)

Again tastefully decorated and consists of a three piece suite in white including a Bath with shower, low pedestal w/c, and wash basin all in white.