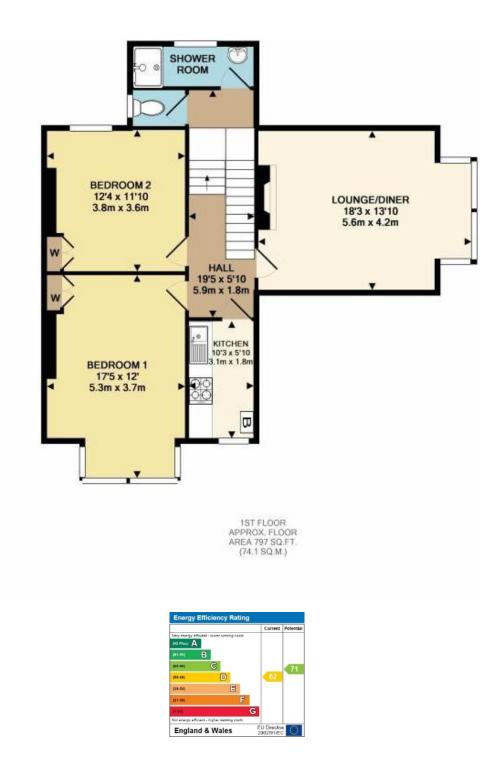

#### Outland Road, Peverell, PL2 3NZ

Accommodation Comprises

Entrance Porch Door to entrance hall, stairs rising to first floor

Landing

Lounge/Dining Room 5.6m (18'4") Into Bay x 4.2m (13'9")

Bedroom One 5.3m (17'5") Into Bay x 3.7m (12'2")

Bedroom Two 3.8m (12'6") x 3.6m (11'10")

**Shower Room** 

Separate WC