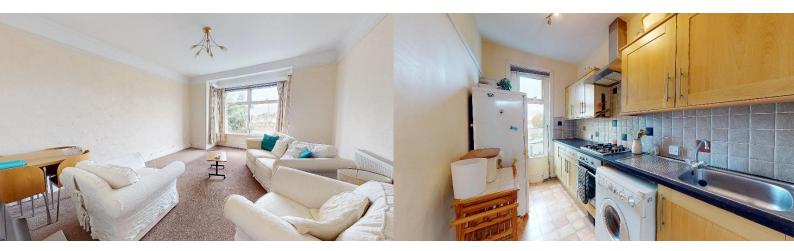

#### Outland Road, Peverell, PL2 3NZ

Accommodation Comprises

Entrance Porch Door to entrance hall, stairs rising to first floor

Landing

Lounge/Dining Room 5.6m (18'4") Into Bay x 4.2m (13'9")

Bedroom One 5.3m (17'5") Into Bay x 3.7m (12'2")

Bedroom Two 3.8m (12'6") x 3.6m (11'10")

**Shower Room** 

Separate WC