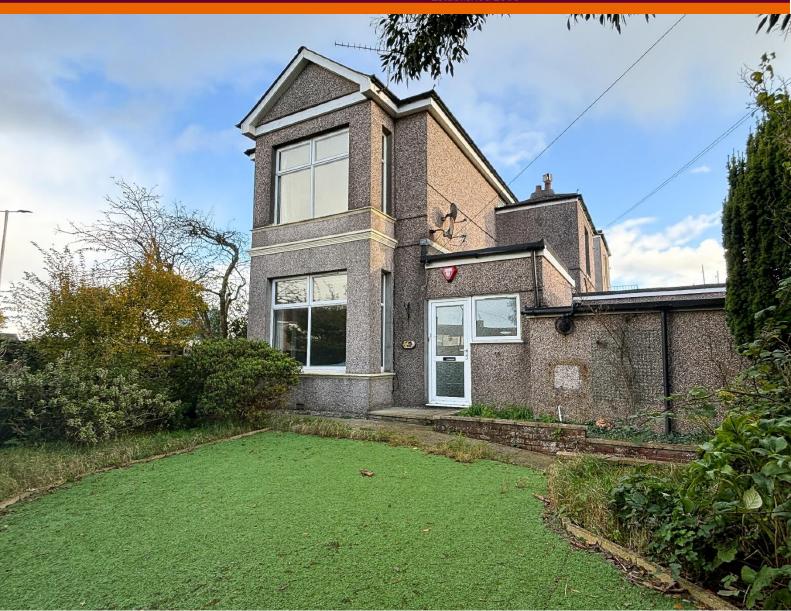

### Asking Price £140,000

3D WALKTHROUGH AVAILABLE! Located on the highly convenient Outland Road, this spacious first-floor flat is within walking distance of Morrisons Supermarket and multiple bus routes, making it perfect for modern living. The property features two generously sized double bedrooms, a large lounge ideal for relaxing or entertaining, and a private entrance for added privacy. Additional benefits include a single garage, double glazing, gas central heating, and a low-maintenance garden, offering practicality alongside charm. Offered to the market with no onward chain, this property presents an excellent opportunity for first-time buyers, people looking to downsize or investors. Viewings are highly recommended to appreciate all that this home has to offer. The property also benefits from a new lease.

#### Outland Road, Peverell, PL2 3NZ

Accommodation Comprises

Entrance Porch Door to entrance hall, stairs rising to first floor

Landing

Lounge/Dining Room 5.6m (18'4") Into Bay x 4.2m (13'9")

Bedroom One 5.3m (17'5") Into Bay x 3.7m (12'2")

#### Outside

Gated front access to small low maintenance courtyard garden and front entrance. The property also benefits from its own single garage.