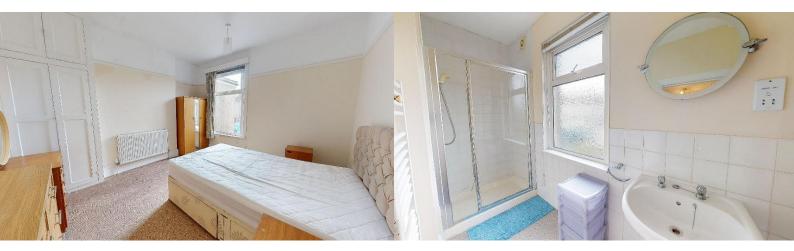

#### Outland Road, Peverell, PL2 3NZ

Accommodation Comprises

Entrance Porch Door to entrance hall, stairs rising to first floor

Landing

Lounge/Dining Room 5.6m (18'4") Into Bay x 4.2m (13'9")

Bedroom One 5.3m (17'5") Into Bay x 3.7m (12'2")

Bedroom Two 3.8m (12'6") x 3.6m (11'10")

**Shower Room** 

Separate WC