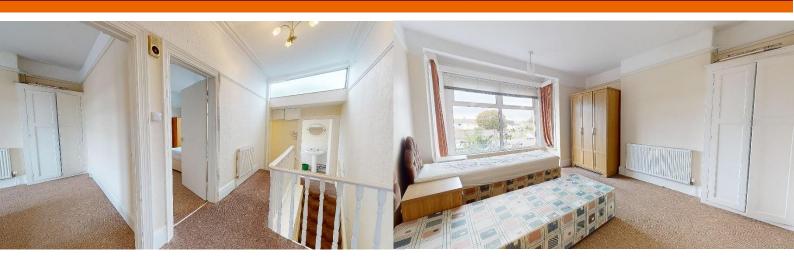

#### Outland Road, Peverell, PL2 3NZ

Accommodation Comprises

Entrance Porch Door to entrance hall, stairs rising to first floor

Landing

Lounge/Dining Room 5.6m (18'4") Into Bay x 4.2m (13'9")

Bedroom One 5.3m (17'5") Into Bay x 3.7m (12'2")

Bedroom Two 3.8m (12'6") x 3.6m (11'10")

**Shower Room** 

Separate WC