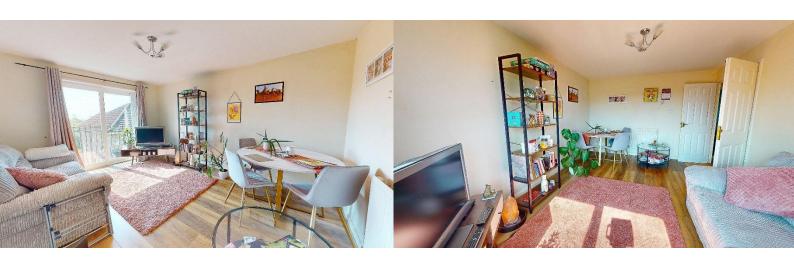

#### Lounge/Diner

4.32m (14<sup>2</sup>") x 3.12m (10<sup>3</sup>")

Two radiators, laminate flooring, uPVC double glazed sliding patio doors opening onto a to a Juliet balcony with views.