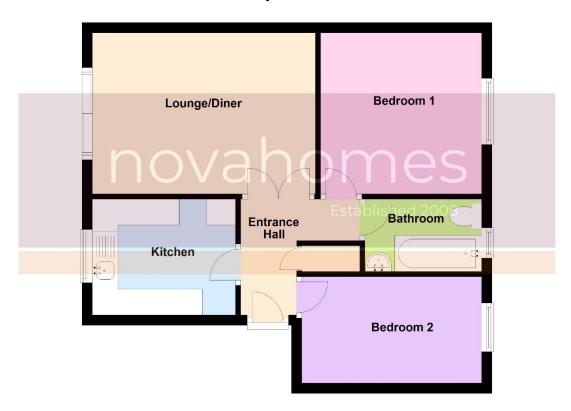

#### **Accommodation Comprises**

**Entrance Hall** 

Built in storage cupboard, laminate flooring, access to loft space, door to:

#### Lounge/Diner

4.32m (14<sup>2</sup>") x 3.12m (10<sup>3</sup>")

Two radiators, laminate flooring, uPVC double glazed sliding patio doors opening onto a to a Juliet balcony with views.

#### Bedroom 1

3.12m (10<sup>3</sup>") x 3.12m (10<sup>3</sup>")

UPVC double glazed window to the rear, double radiator, coving to ceiling.

#### Bathroom

Fitted with three-piece suite comprising panelled bath with fitted shower above, pedestal wash hand basin and low-level WC, tiled splashbacks, uPVC obscure double-glazed window to the rear, radiator.

#### Bedroom 2

3.48m (11<sup>5</sup>") x 2.06m (6<sup>9</sup>")

UPVC double glazed window to the rear, double radiator.

#### Kitchen

2.78m (9`1") x 2.24m (7`4")

Fitted with a matching base and eye level units with worktop space over, stainless steel sink unit with single drainer and mixer tap, plumbing for automatic washing machine, space for fridge/freezer, electric

point for cooker, uPVC double glazed window to the front.