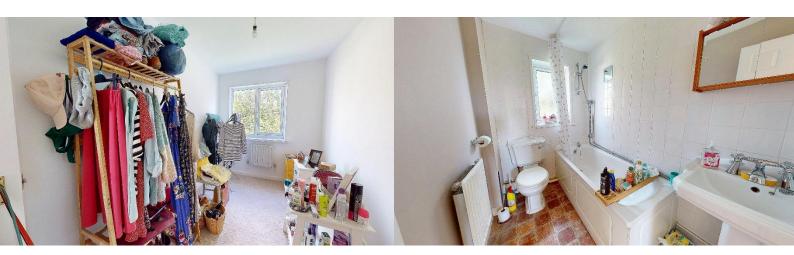

#### Bedroom 2

3.48m (11<sup>5</sup>") x 2.06m (6<sup>9</sup>")

UPVC double glazed window to the rear, double radiator.

#### Bathroom

Fitted with three-piece suite comprising panelled bath with fitted shower above, pedestal wash hand basin and low-level WC, tiled splashbacks, uPVC obscure double-glazed window to the rear, radiator.