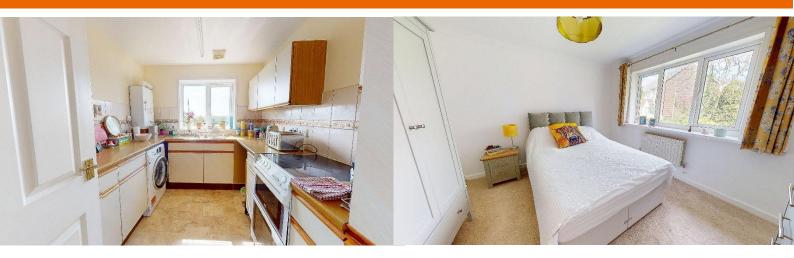

#### Kitchen

2.78m (9`1") x 2.24m (7`4")

Fitted with a matching base and eye level units with worktop space over, stainless steel sink unit with single drainer and mixer tap, plumbing for automatic washing machine, space for fridge/freezer, electric

point for cooker, uPVC double glazed window to the front.

#### Bedroom 1

3.12m (10<sup>3</sup>") x 3.12m (10<sup>3</sup>")

UPVC double glazed window to the rear, double radiator, coving to ceiling.

#### Bedroom 2

3.48m (11<sup>5</sup>") x 2.06m (6<sup>9</sup>")

UPVC double glazed window to the rear, double radiator.