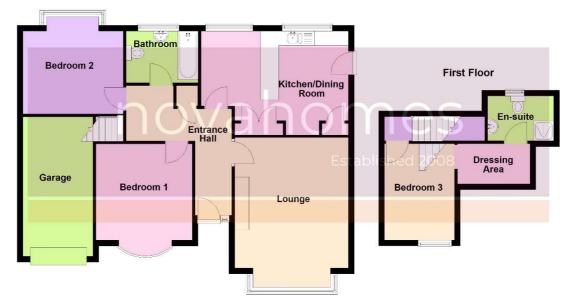

#### Accommodation Comprises

- Ground Floor
- Entrance Hall
- Lounge 4.52m (14`10") max x 3.93m (12`11")
- Kitchen/Dining Room 5.10m (16`9") max x 3.60m (11`10")
- Bathroom 2.49m (8<sup>2</sup>) x 1.79m (5<sup>10</sup>)
- Bedroom 2 3.47m (11`4") x 2.87m (9`5") max
- Bedroom 1 3.33m (10` 11") x 3.33m (10` 11")
- First Floor
- Bedroom 3 3.33m (10`11") x 2.42m (7`11")
- **Dressing Area**
- En-suite
- Outside
- Garage 4.84m (15`11") x 2.42m (7`11")