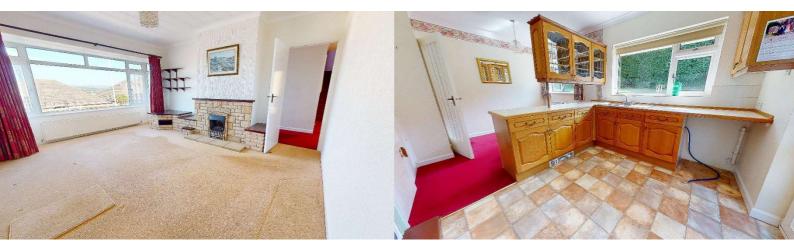

#### Offers Over £350,000

Novahomes are pleased to offer this 'Fletcher-built' three-bedroom detached dormer bungalow, located in the highly desirable and elevated setting of Reservoir Crescent. Offered to the market with no onward chain, this wellpresented home boasts bright and airy living accommodation throughout. The ground floor comprises a welcoming entrance hall, a spacious lounge, a generous kitchen/dining room, two double bedrooms, and a family bathroom. Stairs lead to the first floor where you'll find a third bedroom with a dedicated dressing area, an en suite shower room, and access to ample eaves storage. There is also potential for further extension, subject to the necessary planning permissions. Outside, the property enjoys lovely elevated views to the front, with mature and wellmaintained gardens to both the front and rear. Gated access leads to a private driveway and garage featuring an electric door, power, and lighting. An excellent opportunity to acquire a quality home in a sought-after location early viewing is highly recommended.

#### Accommodation Comprises

- Ground Floor
- Entrance Hall
- Lounge 4.52m (14`10") max x 3.93m (12`11")
- Kitchen/Dining Room 5.10m (16`9") max x 3.60m (11`10")
- Bathroom 2.49m (8<sup>2</sup>) x 1.79m (5<sup>10</sup>)
- Bedroom 2 3.47m (11`4") x 2.87m (9`5") max
- Bedroom 1 3.33m (10` 11") x 3.33m (10` 11")
- First Floor
- Bedroom 3 3.33m (10`11") x 2.42m (7`11")
- **Dressing Area**
- En-suite
- Outside
- Garage 4.84m (15`11") x 2.42m (7`11")