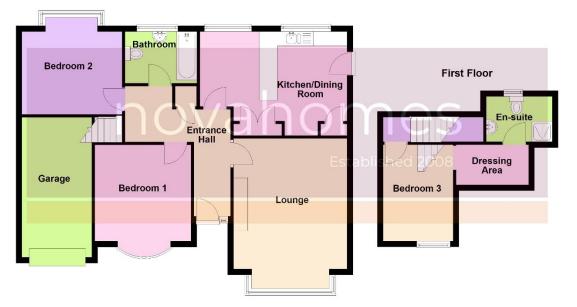

#### Accommodation Comprises

- Ground Floor
- **Entrance Hall**
- Lounge 4.52m (14`10") max x 3.93m (12`11")
- Kitchen/Dining Room 5.10m (16`9") max x 3.60m (11`10")
- Bathroom 2.49m (8<sup>2</sup>") x 1.79m (5<sup>10</sup>")
- Bedroom 2 3.47m (11`4") x 2.87m (9`5") max
- Bedroom 1 3.33m (10`11") x 3.33m (10`11")
- First Floor
- Bedroom 3 3.33m (10`11") x 2.42m (7`11")
- **Dressing Area**
- En-suite
- Outside
- Garage 4.84m (15`11") x 2.42m (7`11")