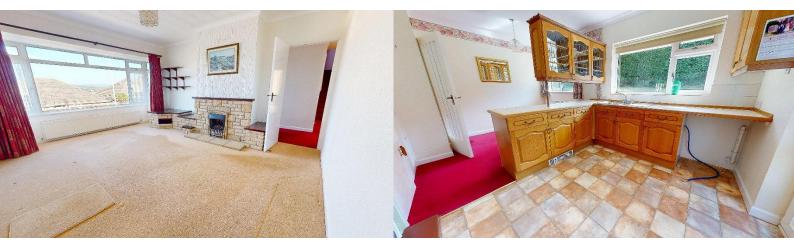

#### Asking Price £400,000

Novahomes are pleased to offer this 'Fletcher-built' three-bedroom detached dormer bungalow, located in the highly desirable and elevated setting of Reservoir Crescent. Offered to the market with no onward chain, this wellpresented home boasts bright and airy living accommodation throughout. The ground floor comprises a welcoming entrance hall, a spacious lounge, a generous kitchen/dining room, two double bedrooms, and a family bathroom. Stairs lead to the first floor where you'll find a third bedroom with a dedicated dressing area, an en suite shower room, and access to ample eaves storage. There is also potential for further extension, subject to the necessary planning permissions. Outside, the property enjoys lovely elevated views to the front, with mature and well-maintained gardens to both the front and rear. Gated access leads to a private driveway and garage featuring an electric door, power, and lighting. An excellent opportunity to acquire a quality home in a sought-after location — early viewing is highly recommended.

#### Accommodation Comprises

- Ground Floor
- **Entrance Hall**
- Lounge 4.52m (14`10") max x 3.93m (12`11")
- Kitchen/Dining Room 5.10m (16`9") max x 3.60m (11`10")
- Bathroom 2.49m (8<sup>2</sup>") x 1.79m (5<sup>10</sup>")
- Bedroom 2 3.47m (11`4") x 2.87m (9`5") max
- Bedroom 1 3.33m (10`11") x 3.33m (10`11")
- First Floor
- Bedroom 3 3.33m (10`11") x 2.42m (7`11")
- **Dressing Area**
- En-suite
- Outside
- Garage 4.84m (15`11") x 2.42m (7`11")