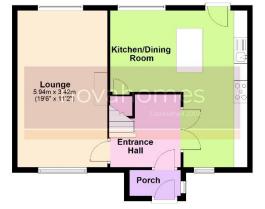

#### Bampfylde Way, Southway, PL6 6ST

Accommodation Comprises 4.32m (14'2") x Om (0")

**Ground Floor** 

**Entrance Porch** 

Entrance Hall

Lounge 5.94m (19`6") x 3.42m (11`2")

Kitchen/Dining Room 5.90m (19`4") max x 5.20m (17`1") max

#### **Ground Floor**

First Floor

**Notice:** Please note we have not tested any apparatus, fixtures, fittings, or services. Interested parties must undertake their own investigation into the working order of these items. All measurements are approximate and photographs provided for guidance only.