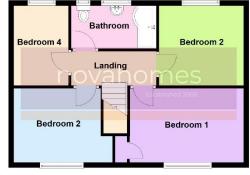

**First Floor** 

Landing

Bedroom 1 2.81m (9`3") x 4.32m (14`2")

Bedroom 2 3.42m (11<sup>2</sup>") x 2.81m (9<sup>3</sup>")

Bedroom 3 3.21m (10`6") x 3.03m (9`11")

Bedroom 4 3.05m (10`) x 2.08m (6`10")

Bathroom

#### **Ground Floor**

First Floor

**Notice:** Please note we have not tested any apparatus, fixtures, fittings, or services. Interested parties must undertake their own investigation into the working order of these items. All measurements are approximate and photographs provided for guidance only.