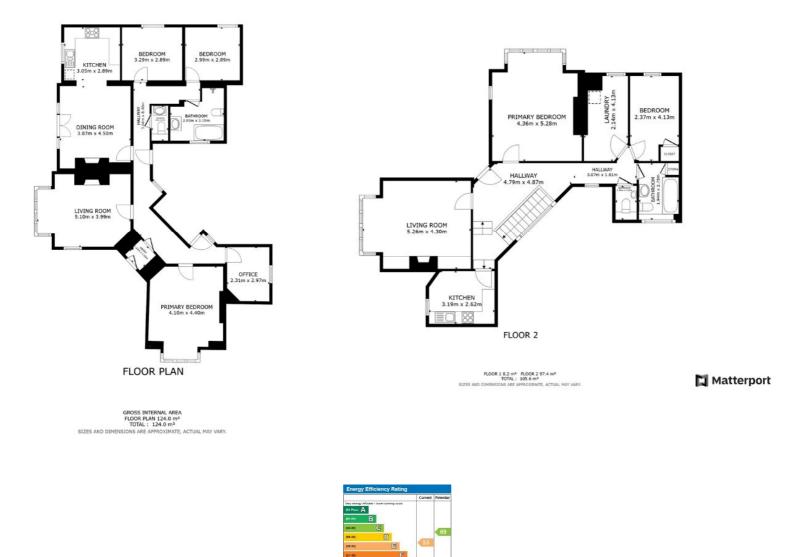

#### Asking Price £475,000

Spacious Detached Residence with Investment & Redevelopment Potential – Efford Road, Higher Compton

Novahomes are delighted to present this unique detached residence, occupying a substantial plot in the sought-after location of Efford Road, Higher Compton. Currently configured as two generously sized flats, this property offers incredible versatility for homeowners and investors alike. The ground floor flat boasts four spacious bedrooms, a well-appointed kitchen/dining room, a four-piece bathroom, and a separate WC. The first floor flat features three bedrooms, a kitchen, a bathroom, and a separate WC. Externally, the property benefits from two large driveways on either side, providing ample off-road parking for multiple vehicles.