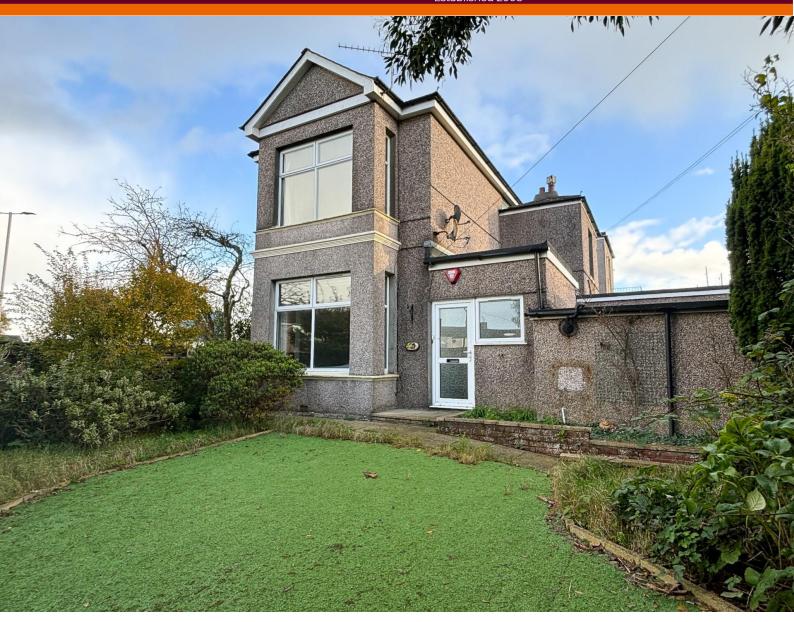

#### Asking Price £160,000

Located on the highly convenient Outland Road, this spacious ground floor flat is within walking distance of Morrisons Supermarket and multiple bus routes, making it perfect for modern living. The property features two generously sized double bedrooms and a study, a large lounge ideal for relaxing or entertaining, a modern fitted kitchen, large utility cupboard and generous modern shower room and a private entrance for added privacy. Additional benefits include a single garage, double glazing, gas central heating, and two low-maintenance gardens, offering practicality alongside charm. Offered to the market with no onward chain, this property presents an excellent opportunity for first-time buyers, people looking to downsize or investors. Viewings are highly recommended to appreciate all that this home has to offer. The property also benefits from a new lease.

### novahomes

Established 2008

Outland Road, Peverell, PL2 3NZ

**Accommodation Comprises** 

**Entrance Hall** 

Lounge/Dining Room 5.6m (18'4") Into Bay x 4.2m (13'9")

Bedroom One 5.3m (17'5") Into Bay x 3.9m (12'10")

#### Outside

The property benefits from a front garden mainly laid to artificial grass with mature plant and shrub borders and a second low maintenance paved outside area accessed via the kitchen and service lane. The property also benefits from its own garage.