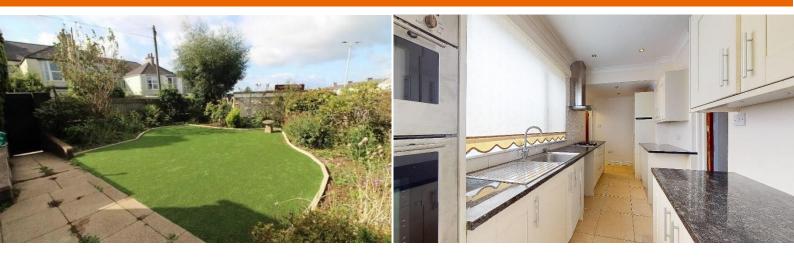

#### Outside

The property benefits from a front garden mainly laid to artificial grass with mature plant and shrub borders and a second low maintenance paved outside area accessed via the kitchen and service lane. The property also benefits from its own garage.

Bedroom Two 3.7m (12'2") x 3.6m (11'10")

Study/Dressing Room 2.4m (7'10") x 1.6m (5'3")

Kitchen 4.8m (15'9") x 2.1m (6'11")

**Utility Cupboard** 

**Shower Room** 