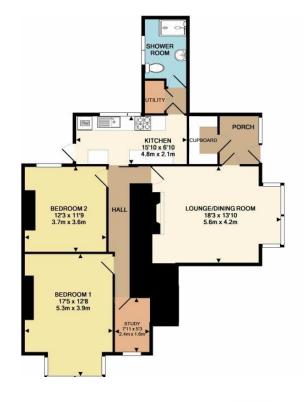

### novahomes

Established 2008

Outland Road, Peverell, PL2 3NZ

**Accommodation Comprises** 

**Entrance Hall** 

Lounge/Dining Room 5.6m (18'4") Into Bay x 4.2m (13'9")

Bedroom One 5.3m (17'5") Into Bay x 3.9m (12'10")

Bedroom Two 3.7m (12'2") x 3.6m (11'10")

Study/Dressing Room 2.4m (7'10") x 1.6m (5'3")

Kitchen 4.8m (15'9") x 2.1m (6'11")

**Utility Cupboard** 

**Shower Room** 