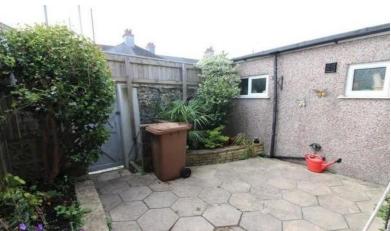

#### Outside

The property benefits from a front garden mainly laid to artificial grass with mature plant and shrub borders and a second low maintenance paved outside area accessed via the kitchen and service lane. The property also benefits from its own garage.