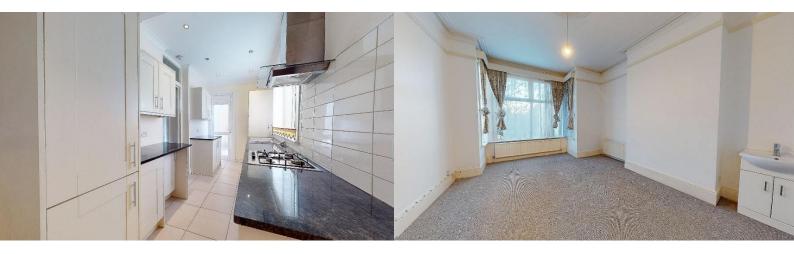

Bedroom Two 3.7m (12'2") x 3.6m (11'10")

Study/Dressing Room 2.4m (7'10") x 1.6m (5'3")

Kitchen 4.8m (15'9") x 2.1m (6'11")

**Utility Cupboard** 

**Shower Room** 