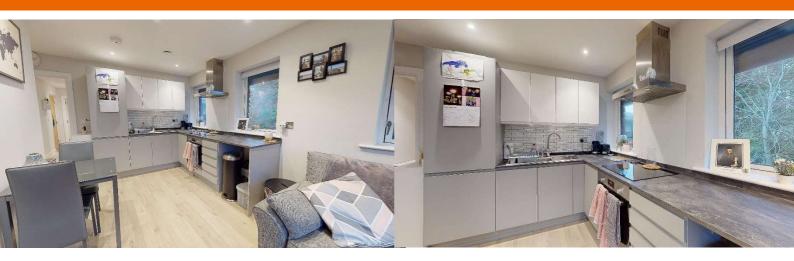

### Asking Price £155,000

Situated in the popular location of Crownhill, this two-bedroom top-floor apartment offers a comfortable, modern living space in a convenient location. The open-plan layout combines the kitchen, dining, and lounge areas, maximising space and natural light. The kitchen includes quality appliances, plenty of storage, and spacious countertops for easy cooking. The bathroom is well-appointed with high-guality fixtures, designed for relaxation. Both bedrooms are generously sized with large windows that bring in natural light and offer pleasant views of the surrounding area. With lift access directly to the floor and two allocated parking spaces, this apartment offers added convenience. Located close to local amenities, transport links, this property is ideal for those looking for a modern, low-maintenance lifestyle. Contact us today to arrange a viewing.

#### **Entrance Hall**

Kitchen/Living/Dining Area 5.65m (18'6") x 3.63m (11'11")

Bedroom One 3.64m (11'11") x 3.11m (10'2")

Bedroom Two 2.48m (8'2") x 1.72m (5'8")

Bathroom 2.49m (8'2") x 1.92m (6'4")

**Other Information** Lease Length Remaining - 995 Service Charge - £718.22 every six months