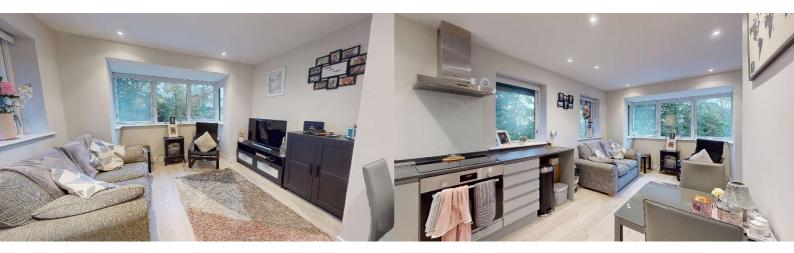

### Asking Price £155,000

Situated in the popular location of Crownhill, this two-bedroom top-floor apartment offers a comfortable, modern living space in a convenient location. The open-plan layout combines the kitchen, dining, and lounge areas, maximising space and natural light. The kitchen includes quality appliances, plenty of storage, and spacious countertops for easy cooking. The bathroom is well-appointed with high-guality fixtures, designed for relaxation. Both bedrooms are generously sized with large windows that bring in natural light and offer pleasant views of the surrounding area. With lift access directly to the floor and two allocated parking spaces, this apartment offers added convenience. Located close to local amenities, transport links, this property is ideal for those looking for a modern, low-maintenance lifestyle. Contact us today to arrange a viewing.

#### **Entrance Hall**

Kitchen/Living/Dining Area 5.65m (18'6") x 3.63m (11'11")

Bedroom One 3.64m (11'11") x 3.11m (10'2")

Bedroom Two 2.48m (8'2") x 1.72m (5'8")

Bathroom 2.49m (8'2") x 1.92m (6'4")

**Other Information** Lease Length Remaining - 995 Service Charge - £718.22 every six months