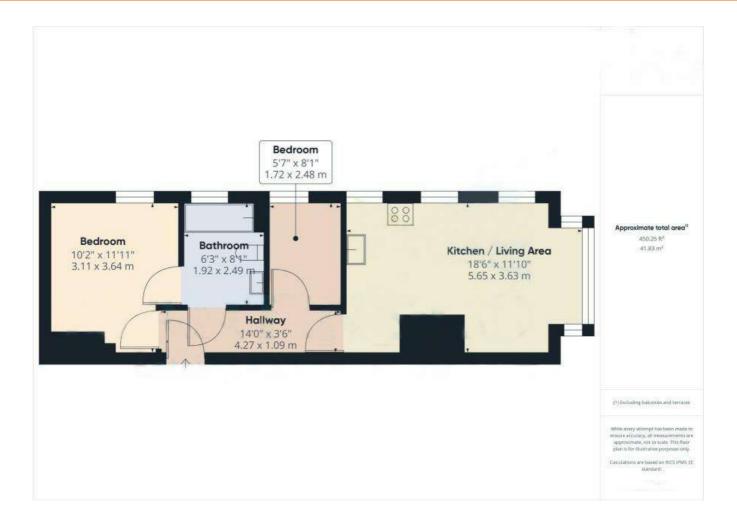

#### **Entrance Hall**

Kitchen/Living/Dining Area 5.65m (18'6") x 3.63m (11'11")

Bedroom One 3.64m (11'11") x 3.11m (10'2")

Bedroom Two 2.48m (8'2") x 1.72m (5'8")

Bathroom 2.49m (8'2") x 1.92m (6'4")

**Other Information** Lease Length Remaining - 995 Service Charge - £718.22 every six months