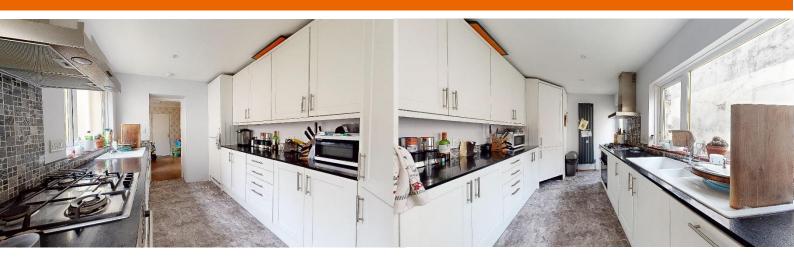

#### Asking Price £230,000

Nestled in the heart of St Judes, this spacious three-bedroom period home on Watson Gardens is ideally located just a short distance from the city centre. The property combines charming period features with modern updates, offering generous living space across two floors. While some decorative modernisation could further enhance its character, the home already benefits from significant updates by the current owners. These include a newly installed flat roof over the kitchen tenement, a contemporary kitchen with integrated appliances, and a full electrical re-wire for added peace of mind. The ground floor comprises a welcoming lounge, a formal dining room, a cozy breakfast room, and a stylish, updated kitchen. Upstairs, there are three well-sized bedrooms and a family bathroom, providing ample space for family or guests. Additional features include double glazing, gas central heating, and a private, low-maintenance rear courtyard—perfect for enjoying outdoor relaxation. This home is an excellent opportunity for those seeking a central, spacious period residence with room for personal touches.

#### Watson Gardens, Cattedown, PL4 9QW

Accommodation Comprises

Lounge 4.29m (14'1") Into Bay x 4.29m (14'1") Max

Dining Room 3.61m (11'10") x 3.33m (10'11")

Breakfast Room 3.43m (11'3") x 2.57m (8'5")

Kitchen 3.71m (12'2") x 2.51m (8'3")