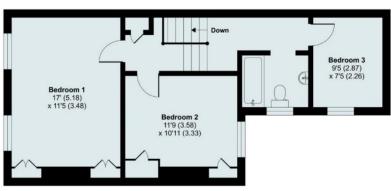

First Floor

Bedroom One 5.18m (17'0") x 3.48m (11'5")

Bedroom Two 3.58m (11'9") x 3.33m (10'11")

Bedroom Three 2.87m (9'5") x 2.26m (7'5")

Bathroom