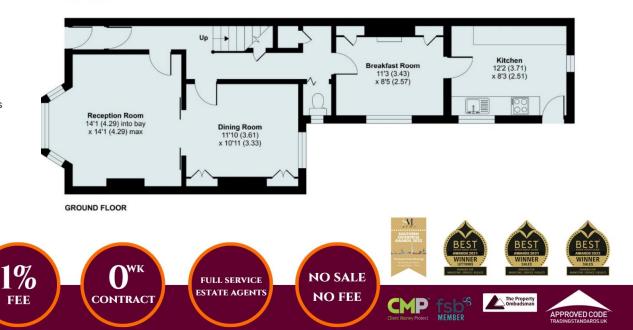

#### Watson Gardens, Cattedown, PL4 9QW

Accommodation Comprises

Lounge 4.29m (14'1") Into Bay x 4.29m (14'1") Max

Dining Room 3.61m (11'10") x 3.33m (10'11")

Breakfast Room 3.43m (11'3") x 2.57m (8'5")

Kitchen 3.71m (12'2") x 2.51m (8'3")