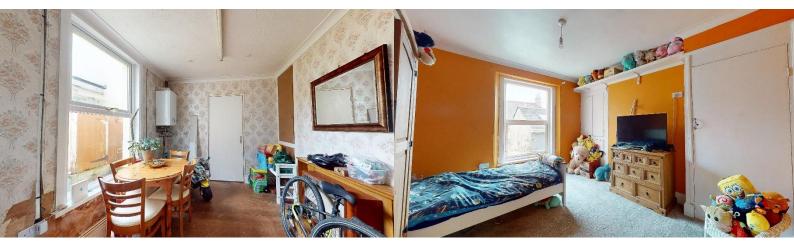

#### Watson Gardens, Cattedown, PL4 9QW

Accommodation Comprises

Lounge 4.29m (14'1") Into Bay x 4.29m (14'1") Max

Dining Room 3.61m (11'10") x 3.33m (10'11")

Breakfast Room 3.43m (11'3") x 2.57m (8'5")

Kitchen 3.71m (12'2") x 2.51m (8'3")

First Floor

Bedroom One 5.18m (17'0") x 3.48m (11'5")

Bedroom Two 3.58m (11'9") x 3.33m (10'11")

Bedroom Three 2.87m (9'5") x 2.26m (7'5")

Bathroom