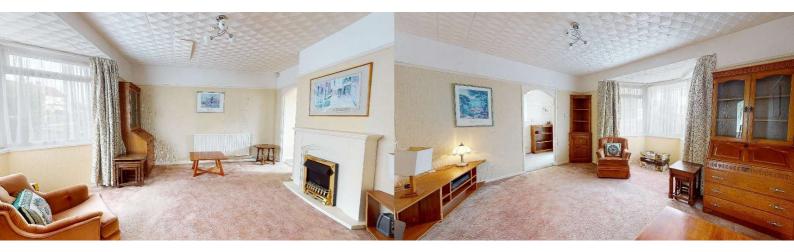

### **Accommodation Comprises**

**Ground Floor** 

Porch

**Entrance Hall** 

Lounge 3.94m (12`11") x 2.00m (6`7")

Dining Room 3.52m (11<sup>7</sup>") max x 3.43m (11<sup>3</sup>")

Kitchen 3.52m (11`7") x 2.31m (7`7")