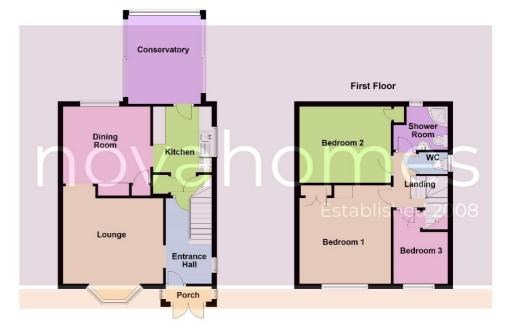

### **Accommodation Comprises**

**Ground Floor** 

Porch

**Entrance Hall** 

Lounge 3.94m (12`11") x 2.00m (6`7")

Dining Room 3.52m (11<sup>7</sup>") max x 3.43m (11<sup>3</sup>")

Kitchen 3.52m (11`7") x 2.31m (7`7")

Conservatory 3.48m (11`5") x 2.87m (9`5")

First Floor

Landing

Bedroom 1 3.88m (12`9") x 3.60m (11`10")

Bedroom 2 3.02m (9`11") x 2.00m (6`7")

Bedroom 3 2.91m (9`6") x 2.14m (7`)

**Shower Room** 

WC