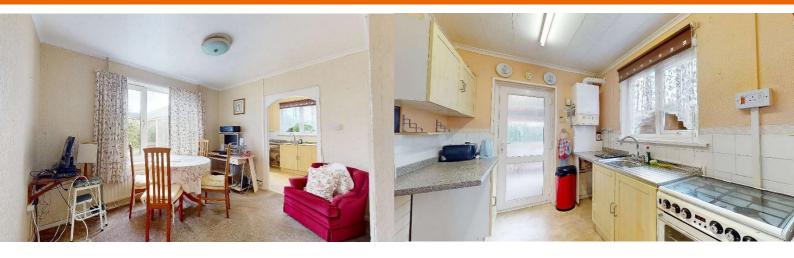

### **Accommodation Comprises**

**Ground Floor** 

Porch

**Entrance Hall** 

Lounge 3.94m (12`11") x 2.00m (6`7")

Dining Room 3.52m (11<sup>7</sup>") max x 3.43m (11<sup>3</sup>")

Kitchen 3.52m (11`7") x 2.31m (7`7")

Conservatory 3.48m (11`5") x 2.87m (9`5")

First Floor

Landing

Bedroom 1 3.88m (12`9") x 3.60m (11`10")

Bedroom 2 3.02m (9`11") x 2.00m (6`7")

Bedroom 3 2.91m (9`6") x 2.14m (7`)

**Shower Room** 

WC