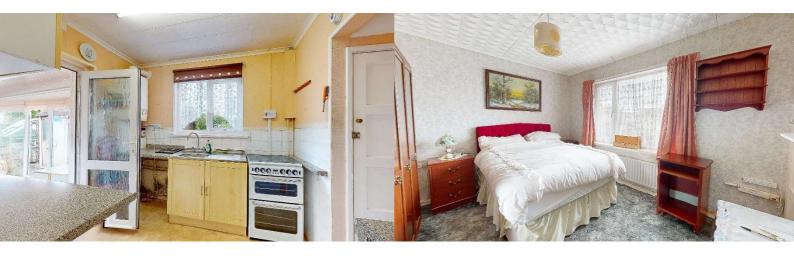

Conservatory 3.48m (11`5") x 2.87m (9`5")

First Floor

Landing

Bedroom 1 3.88m (12`9") x 3.60m (11`10")

Bedroom 2 3.02m (9`11") x 2.00m (6`7")

Bedroom 3 2.91m (9`6") x 2.14m (7`)

**Shower Room** 

WC