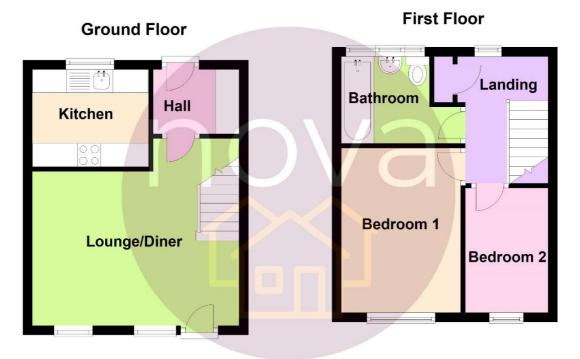

## Warwick Orchard Close, Honicknowle, PL5 3NZ

**Accommodation Comprises** 

**Entrance Hall** 

Kitchen 2.49m (8'2") x 2.08m (6'10")

Lounge/Diner 3.32m (10'11") Plus Recess x 4.43m (14'6")

**First Floor** 

Bedroom One 3.54m (11'7") x 2.56m (8'5")

Bedroom Two 2.69m (8'10") x 1.81m (5'11")

Bathroom

Garage Located in a nearby block

### novahomes Established 2008

Whilst every attempt has been made to ensure the accuracy of the floor plan contained here, measurements of doors, windows, rooms and any other items are approximate and no responsibility is taken for any error, omission or mis-statement. This plan is for illustrative purposes only and should be used as such by any prospective purchaser. The services, systems and appliances shown have not been tested and no guarantee as to their operability or efficiency can be given. Plan produced using PlanUp.