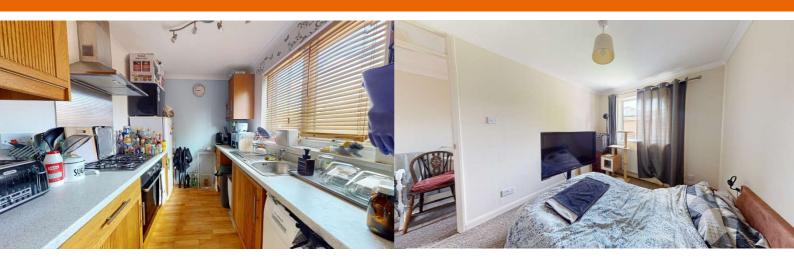

## Warwick Orchard Close, Honicknowle, PL5 3NZ

**Accommodation Comprises** 

**Entrance Hall** 

Kitchen 2.49m (8'2") x 2.08m (6'10")

Lounge/Diner 3.32m (10'11") Plus Recess x 4.43m (14'6")

**First Floor** 

Bedroom One 3.54m (11'7") x 2.56m (8'5")

Bedroom Two 2.69m (8'10") x 1.81m (5'11")

Bathroom

Garage Located in a nearby block