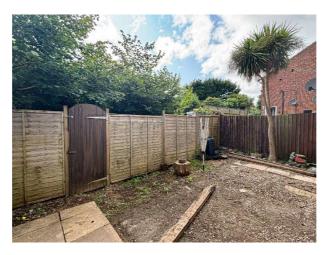

#### Outside

To the rear of the property there lies an enclosed level garden.

#### Garage

Off street parking is provide by way of a singe garage within a nearby block.