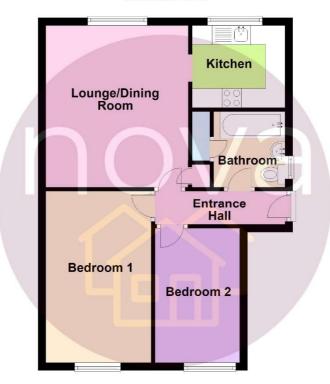

#### Walcot Close, Thornbury, PL6 8TG

**Accommodation Comprises** 

**Entrance Hall** 

Lounge/Dining Room 4.19m (13'9") x 3.6m (11'10")

Kitchen 2.41m (7'11") x 2.13m (7'0")

Bedroom One 4.47m (14'8") x 2.73m (8'11")

Bedroom Two 3.5m (11'6") x 2.2m (7'3")

Bathroom

#### **Ground Floor**