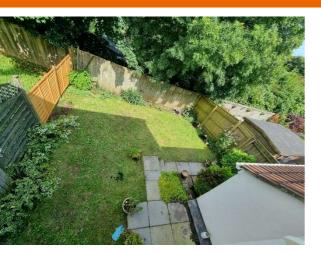

#### Rear

At the rear of the property there lies an enclosed garden which again is laid to lawn and backs onto allotments with a courtesy door provided access to the single garage.