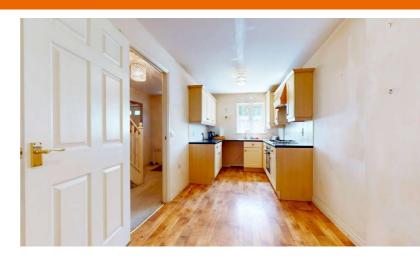

## Kitchen/Diner 5.35m (17`7") x 2.28m (7`6")

Fitted with a matching range of base and eye level units with worktop space over, stainless steel sink unit with single drainer and mixer tap, plumbing for automatic washing machine, space for fridge/freezer, built-in electric fan assisted oven, built-in four ring gas hob with extractor hood over, uPVC double glazed window to the front, double radiator.