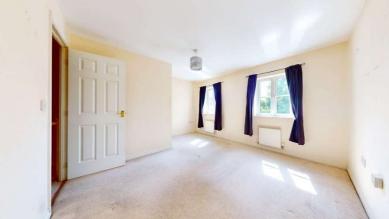

#### Bedroom 1 3.82m (12`6") x 3.47m (11`5")

Two uPVC double glazed windows to the front, two double radiators.

#### Bedroom 2

### 4.54m (14`11") max x 2.92m (9`7")

UPVC double glazed window to the rear, double radiator.