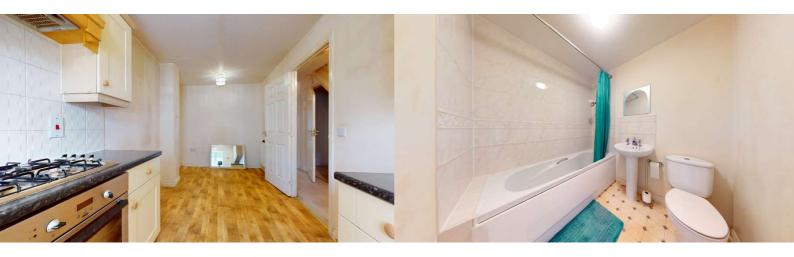

## Kitchen/Diner 5.35m (17`7") x 2.28m (7`6")

Fitted with a matching range of base and eye level units with worktop space over, stainless steel sink unit with single drainer and mixer tap, plumbing for automatic washing machine, space for fridge/freezer, built-in electric fan assisted oven, built-in four ring gas hob with extractor hood over, uPVC double glazed window to the front, double radiator.

#### **Bathroom**

Fitted with three-piece suite comprising panelled bath with shower above, pedestal wash hand basin, low-level WC, tiled splashbacks, extractor fan, double radiator.