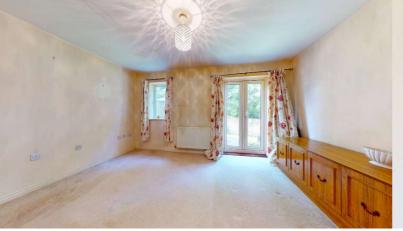

#### Lounge

#### 4.54m (14`11") x 3.47m (11`5") max

UPVC double glazed window to the rear, double radiator, uPVC double glazed French double doors opening onto the rear garden.