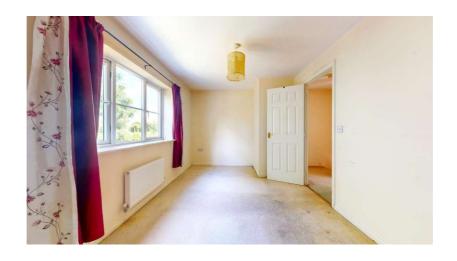

#### Lounge

#### 4.54m (14`11") x 3.47m (11`5") max

UPVC double glazed window to the rear, double radiator, uPVC double glazed French double doors opening onto the rear garden.