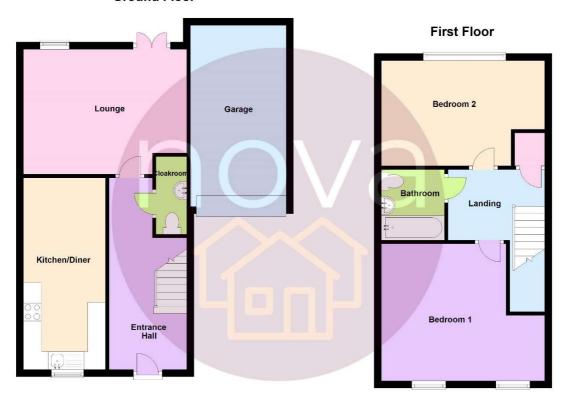

#### **Ground Floor**

#### **Entrance Hall**

Double radiator, stairs rising to the first-floor landing, door to:

#### Cloakroom

Fitted with two-piece suite comprising, wash hand basin and low-level WC, extractor fan, tiled splashbacks.

## Kitchen/Diner 5.35m (17`7") x 2.28m (7`6")

Fitted with a matching range of base and eye level units with worktop space over, stainless steel sink unit with single drainer and mixer tap, plumbing for automatic washing machine, space for fridge/freezer, built-in electric fan assisted oven, built-in four ring gas hob with extractor hood over, uPVC double glazed window to the front, double radiator.

#### Lounge

#### 4.54m (14`11") x 3.47m (11`5") max

UPVC double glazed window to the rear, double radiator, uPVC double glazed French double doors opening onto the rear garden.

#### First Floor

#### Landing

Access to loft space, built in storage cupboard. Door to:

#### Bedroom 1 3.82m (12`6") x 3.47m (11`5")

Two uPVC double glazed windows to the front, two double radiators.

#### Bedroom 2

### 4.54m (14`11") max x 2.92m (9`7")

UPVC double glazed window to the rear, double radiator.

#### **Bathroom**

Fitted with three-piece suite comprising panelled bath with shower above, pedestal wash hand basin, low-level WC, tiled splashbacks, extractor fan, double radiator.

#### Garage

Metal up and over door, courtesy door to the rear.

# **Ground Floor**

Whilst every attempt has been made to ensure the accuracy of the floor plan contained here, measurements of doors, windows, rooms and any other items are approximate and no responsibility is taken for any error, omission or mis-statement. This plan is for illustrative purposes only and should be used as such by any prospective purchaser. The services, systems and appliances shown have not been tested and no guarantee as to their operability or efficiency can be given.