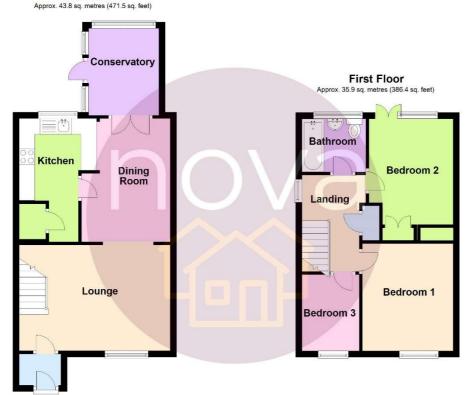

#### **Ground Floor**

Entrance Porch

Lounge 4.82m (15'10") x 3.38m (11'1")

Dining Room 3.94m (12'11") Max x 2.83m (9'3") Max

Kitchen 3.94m (12'11") Max x 2.47m (8'1") Max

Conservatory 2.77m (9'1") x 2.25m (7'5")

First Floor

Bedroom One 3.43m (11'3") x 2.89m (9'6")

Bedroom Two 3.89m (12'9") x 2.77m (9'1")

Bedroom Three 2.44m (8'0") x 1.8m (5'11")

**Bathroom** 

Garage5.44m (17'10") x 2.35m (7'9")

#### **Ground Floor**

Total area: approx. 79.7 sq. metres (857.8 sq. feet)

Whilst every attempt has been made to ensure the accuracy of the floor plan contained here, measurements of doors, windows, rooms and any other items are approximate and no responsibility is taken for any error, omission or mis-statement. This plan is for illustrative purposes only and should be used as such by any prospective purchaser. The services, systems and appliances shown have not been tested and no guarantee as to their operability or efficiency can be given.