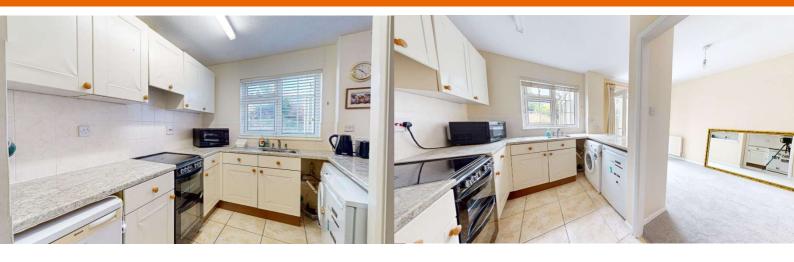

The dining room, bathed in natural light, is enhanced by double opening patio doors that provide access to a charming conservatory with views and access to the rear garden, creating an indoor-outdoor connection that is perfect for alfresco dining and leisurely afternoons in the sun. Adjacent to the dining area, there is a kitchen which has been partially opened up to provide a line of sight to the dining area making the an excellent social space.

#### **Ground Floor**

Entrance Porch

Lounge 4.82m (15'10") x 3.38m (11'1")

Dining Room 3.94m (12'11") Max x 2.83m (9'3") Max

Kitchen 3.94m (12'11") Max x 2.47m (8'1") Max

Conservatory 2.77m (9'1") x 2.25m (7'5")