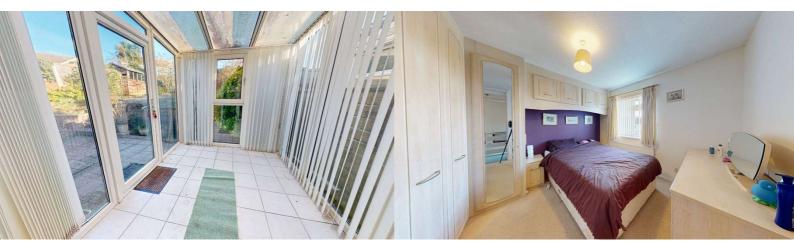

The dining room, bathed in natural light, is enhanced by double opening patio doors that provide access to a charming conservatory with views and access to the rear garden, creating an indoor-outdoor connection that is perfect for alfresco dining and leisurely afternoons in the sun. Adjacent to the dining area, there is a kitchen which has been partially opened up to provide a line of sight to the dining area making the an excellent social space.

Ascending to the first floor, you`Il find a well-appointed family bathroom and three generously proportioned bedrooms. Each bedroom offers comfortable and inviting spaces for rest and relaxation, making it ideal for both growing families and those seeking a dedicated home office or hobby room.

#### **Ground Floor**

Entrance Porch

Lounge 4.82m (15'10") x 3.38m (11'1")

Dining Room 3.94m (12'11") Max x 2.83m (9'3") Max

Kitchen 3.94m (12'11") Max x 2.47m (8'1") Max

Conservatory 2.77m (9'1") x 2.25m (7'5")

First Floor

Bedroom One 3.43m (11'3") x 2.89m (9'6")

Bedroom Two 3.89m (12'9") x 2.77m (9'1")

Bedroom Three 2.44m (8'0") x 1.8m (5'11")

**Bathroom** 

Garage5.44m (17'10") x 2.35m (7'9")