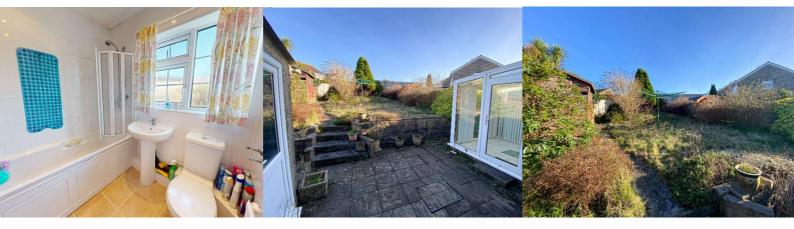

The property benefits from a generous enclosed rear garden with great potential, which is currently laid to lawn and patio

Completing this remarkable property is the attached garage, complete with power and lighting, measuring an impressive 5.44m x 2.40m. Accessible from the rear garden, it provides convenient storage options and possibilities for various uses.

First Floor

Bedroom One 3.43m (11'3") x 2.89m (9'6")

Bedroom Two 3.89m (12'9") x 2.77m (9'1")

Bedroom Three 2.44m (8'0") x 1.8m (5'11")

**Bathroom** 

Garage5.44m (17'10") x 2.35m (7'9")