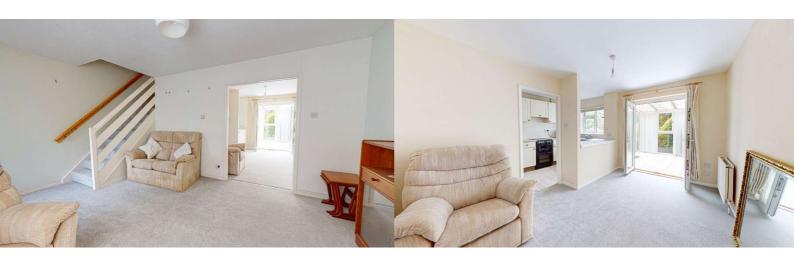

Upon entering this abode, you are greeted by a welcoming porch, perfect for hanging coats and storing shoes, ensuring a tidy and organised entrance. The ground floor offers bright and airy living spaces, thoughtfully distributed across two levels. The spacious lounge beckons, offering a relaxing atmosphere and leads seamlessly into a dining room, fostering a harmonious flow for entertaining or family gatherings.

The dining room, bathed in natural light, is enhanced by double opening patio doors that provide access to a charming conservatory with views and access to the rear garden, creating an indoor-outdoor connection that is perfect for alfresco dining and leisurely afternoons in the sun. Adjacent to the dining area, there is a kitchen which has been partially opened up to provide a line of sight to the dining area making the an excellent social space.