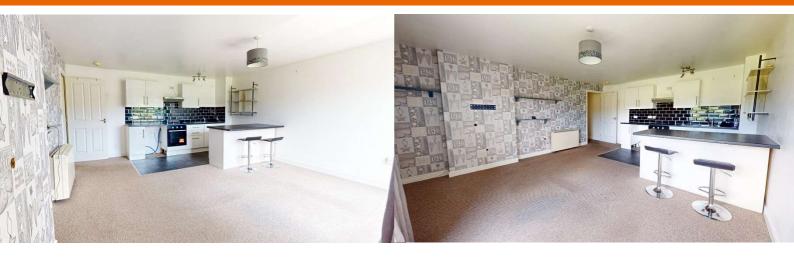

#### Asking Price £115,000

Completed in 2006 is this delightful second floor purpose build apartment. Offering communal entry leading to the second floor the property benefits from an open plan living space with patio doors and balcony overlooking the playing fields surrounding. Modern fitted kitchen with a great deal of storage and well appointed lounge/dining space leading to the views. Two double bedrooms and a family bathroom complete the accommodation which has been presented to a high standard by the current owners with the addition of many decorative features. Outside are communal gardens and bike store with a private gated residents parking lot to the side which has one allocated space for this property. The property is offered to the market with no onward chain.

## novahomes

Established 2008

Buckfast Close, Ham, PL2 2HD

**Accommodation Comprises** 

**Entrance Hall** 

Living/Kitchen 5.54m (18'2") x 4.57m (15'0")

**Balcony** 

Bedroom 1 3.35m (11'0") x 2.87m (9'5")