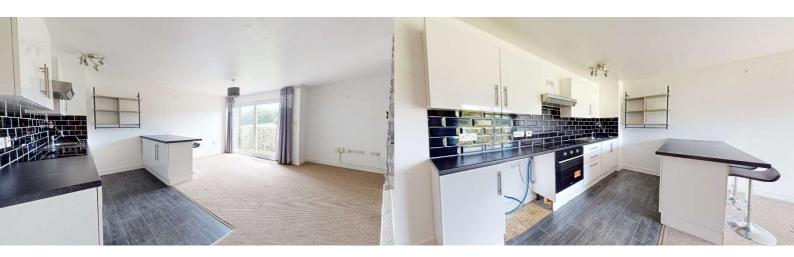

#### Asking Price £115,000

Completed in 2006 is this delightful second floor purpose build apartment. Offering communal entry leading to the second floor the property benefits from an open plan living space with patio doors and balcony overlooking the playing fields surrounding. Modern fitted kitchen with a great deal of storage and well appointed lounge/dining space leading to the views. Two double bedrooms and a family bathroom complete the accommodation which has been presented to a high standard by the current owners with the addition of many decorative features. Outside are communal gardens and bike store with a private gated residents parking lot to the side which has one allocated space for this property. The property is offered to the market with no onward chain.

## novahomes

Established 2008

Buckfast Close, Ham, PL2 2HD

**Accommodation Comprises** 

**Entrance Hall** 

Living/Kitchen 5.54m (18'2") x 4.57m (15'0")

**Balcony** 

Bedroom 1 3.35m (11'0") x 2.87m (9'5")