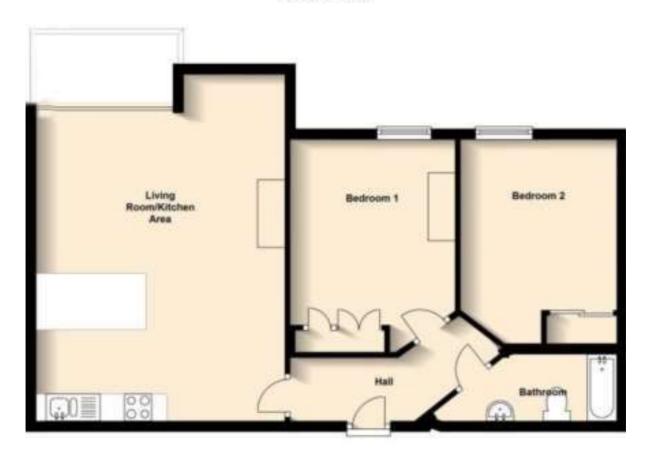

## novahomes

Established 2008

Buckfast Close, Ham, PL2 2HD

**Accommodation Comprises** 

**Entrance Hall** 

Living/Kitchen 5.54m (18'2") x 4.57m (15'0")

**Balcony** 

Bedroom 1 3.35m (11'0") x 2.87m (9'5")

Bedroom 2 3.33m (10'11") x 2.87m (9'5")

**Bathroom** 

**Other Information** 

Lease Length Remaining - 107 Service Charge - £1128 per annum Ground Rent - £286

**Viewing Arrangements** 

Viewing strictly by appointment through the agent. Please respect the occupier's privacy and do not make an approach by knocking on the door.

#### Second Floor

**Notice:** Please note we have not tested any apparatus, fixtures, fittings, or services. Interested parties must undertake their own investigation into the working order of these items. All measurements are approximate and photographs provided for guidance only.