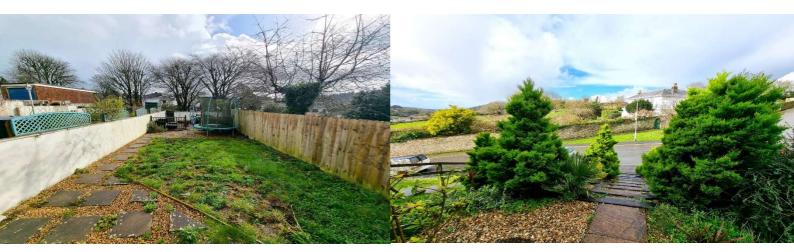

Externally to the rear there is a low maintenance, landscaped southerly facing garden which is enclosed by fenced boundaries enjoying views across the village. Benefits also include a garage which is also located behind the garden which has power and light connected. Gas central heating and PVCu DG. An internal viewing is highly recommended to truly appreciate this family home.