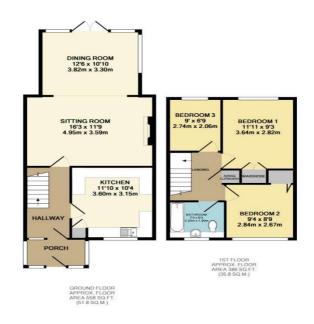

#### DESCRIPTION

A beautifully presented and extended 3 bedroom terrace home with a garage, situated in a popular residential location. Internally the accommodation is neutrally decorated throughout and comprises of; entrance porch, hallway, good size kitchen with integrated appliances and an extended open plan lounge/dining area on the ground floor. On the second floor there is a modern family bathroom, two double bedrooms, a generous size 3rd bedroom.