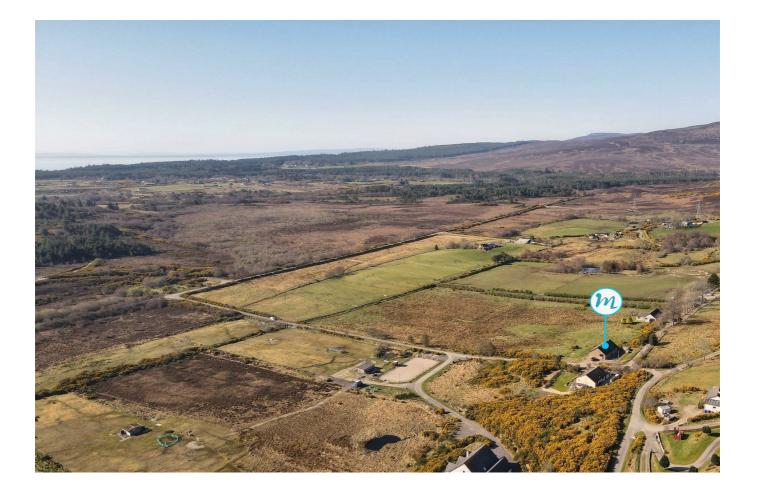

# **LOCATION**

Grianan is located in the sought after area of Clynelish on the north side of Brora, with its open views and proximity to the amenities that the village of Brora has to offer along with access to outdoor activities. Brora has shops, doctors, Primary School, restaurants, museum, distillery and is 60 miles north of Inverness Airport.