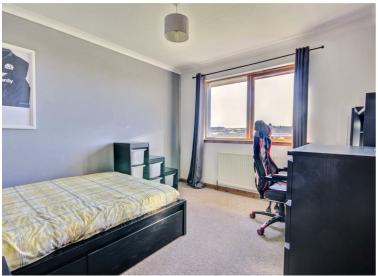

# BEDROOM 2

11'7" x 11'6"

Bedroom 2 has double fitted wardrobe and view to the west and is neutrally decorated.

# **BEDROOM 3**

 $11'5" \times 9'11"$ 

A double bedroom also with panoramic views to the south and a fitted wardrobe.

Thistle House, Main Street, Golspie, KW10 6TG sales@monster-moves.co.uk www.monster-moves.co.uk Sutherland - 01408 525001 Inverness - 01463 263063