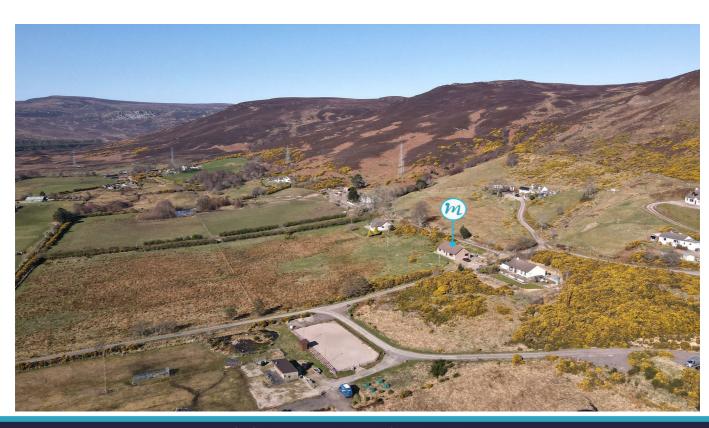

# Monster Moves

Offers Over £280,000

Grianan is a three bedroom bungalow located in the desirable area of Clynelish just north of the village of Brora on the east coast of Sutherland. The bungalow is neutrally decorated throughout and has spacious lounge and kitchen/diner, three double bedrooms (I with en suite). The property sits in approx. 0.3 acre garden with driveway and EV charging point.

# **LOCATION**

Grianan is located in the sought after area of Clynelish on the north side of Brora, with its open views and proximity to the amenities that the village of Brora has to offer along with access to outdoor activities. Brora has shops, doctors, Primary School, restaurants, museum, distillery and is 60 miles north of Inverness Airport.