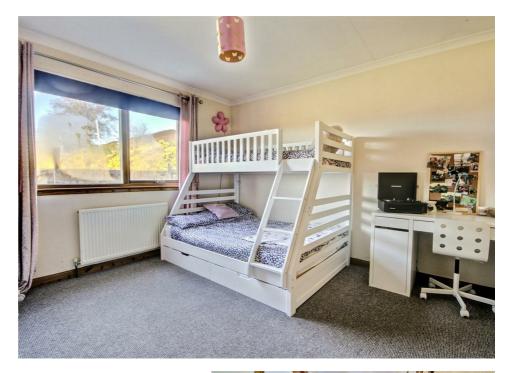

# BEDROOM 2

11'7" x 11'6"

Bedroom 2 has double fitted wardrobe and view to the west and is neutrally decorated.

# **BEDROOM 3**

 $11'5" \times 9'11"$ 

A double bedroom also with panoramic views to the south and a fitted wardrobe.

Thistle House, Main Street, Golspie, KW10 6TG sales@monster-moves.co.uk www.monster-moves.co.uk Sutherland - 01408 525001 Inverness - 01463 263063