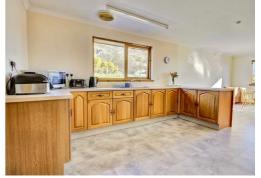

#### KITCHEN/DINER

28'10" x 11'8"

A large room with kitchen to one side and a dining area to the other. Pine base and wall units with integrated double oven and gas hob with hood above. Dual aspect windows giving lots of light into the room