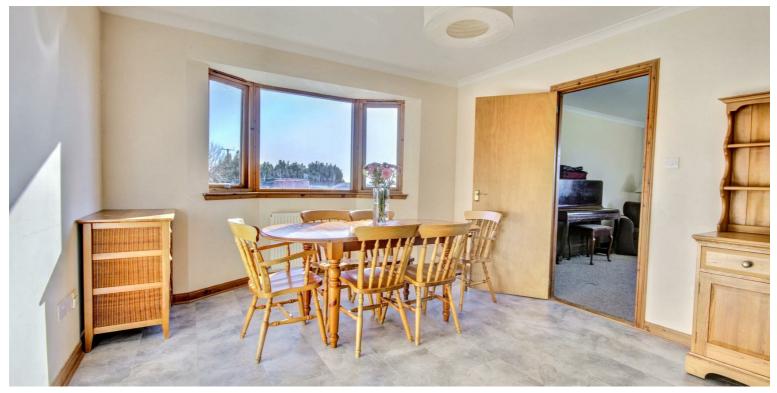

#### KITCHEN/DINER

28'10" x 11'8"

A large room with kitchen to one side and a dining area to the other. Pine base and wall units with integrated double oven and gas hob with hood above. Dual aspect windows giving lots of light into the room