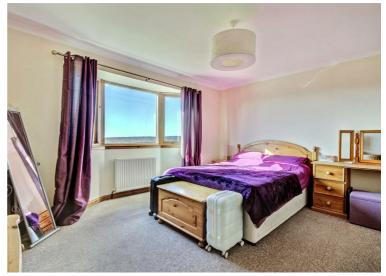

# BEDROOM I with EN-SUITE

13'6" x 12'9"

The principle bedroom has a large picture window with uninterrupted views south. A double fitted wardrobe and t newly fitted en suite comprising;- large shower enclosure, white wall hung wash basin and a w/c. Black heated towel rail.