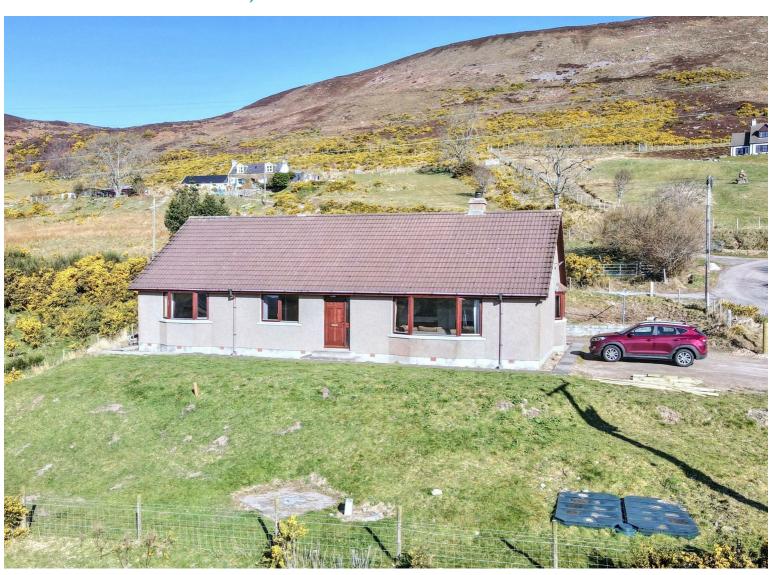

# Grianan West Clyne Brora, Sutherland, KW9 6NH

# Monster Moves

Offers Over £280,000

Grianan is a three bedroom bungalow located in the desirable area of Clynelish just north of the village of Brora on the east coast of Sutherland. The bungalow is neutrally decorated throughout and has spacious lounge and kitchen/diner, three double bedrooms (I with en suite). The property sits in approx. 0.3 acre garden with driveway and EV charging point.

# **GARDEN**

The property sits centrally in the plot and is laid to grass to the front and driveway to the rear. An electric vehicle charging point is located at the rear door.

# **LOCATION**

Grianan is located in the sought after area of Clynelish on the north side of Brora, with its open views and proximity to the amenities that the village of Brora has to offer along with access to outdoor activities. Brora has shops, doctors, Primary School, restaurants, museum, distillery and is 60 miles north of Inverness Airport.