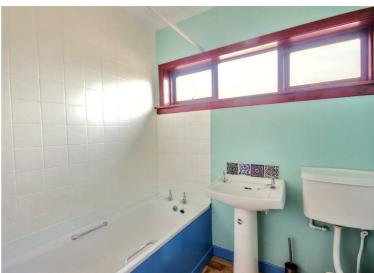

### **BATHROOM**

6'6"x 5'7"

The bathroom has a white three piece suite including a bath, w/c and wash basin, with electric shower over the bath.