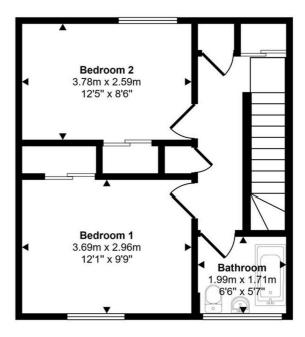

# FIRST FLOOR

Stairs from the hall to landing and access to the two bedrooms, bathroom and two linen cupboards.

### **BATHROOM**

6'6"x 5'7"

The bathroom has a white three piece suite including a bath, w/c and wash basin, with electric shower over the bath.

### BEDROOM

12'1" x 9'8"

Overlooking the front of the property, Bedroom I is a double bedroom, carpeted, with fitted wardrobe.

# BEDROOM 2

12'4" x 8'5"

A double bedroom with fitted wardrobe that overlooks the rear, southfacing garden.