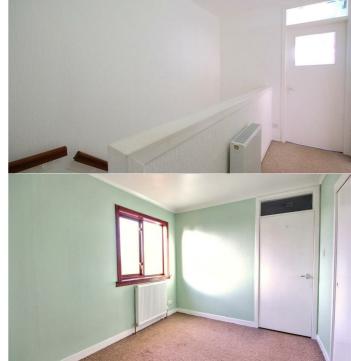

# FIRST FLOOR

Stairs from the hall to landing and access to the two bedrooms, bathroom and two linen cupboards.

### BEDROOM

12'1" x 9'8"

Overlooking the front of the property, Bedroom I is a double bedroom, carpeted, with fitted wardrobe.

# BEDROOM 2

12'4" x 8'5"

A double bedroom with fitted wardrobe that overlooks the rear, southfacing garden.