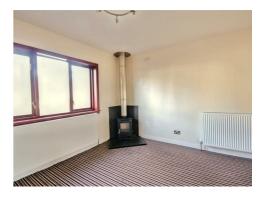

### **LOUNGE**

12'2" x 13'2"

The large lounge has fitted carpet and a free standing log burner in the corner of the room. A glazed door leads to the kitchen/diner.