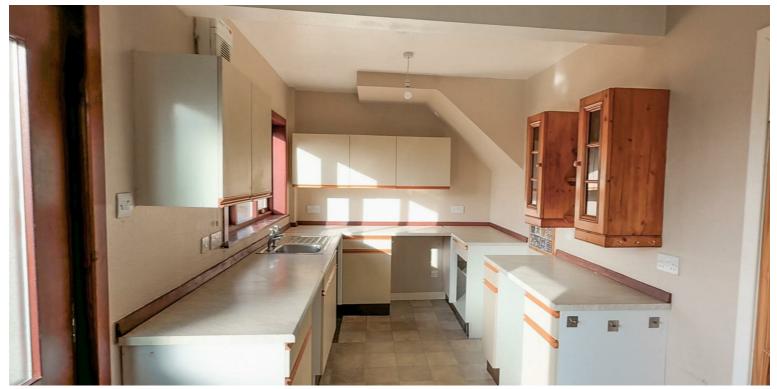

### KITCHEN/DINER

19'5" x 7'7"

A delightful space, windows provide views of the secluded rear garden, and external door provides access to the same. South-facing this room has a light and bright feel to it. There are a number of wall and floor units, stainless steel sink, and ample space for free standing appliances. Benefitting from a modern vertical radiator in the dining area which provides space for a kitchen table and chairs.