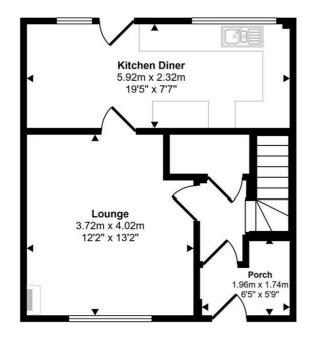

# **PORCH & HALL**

6'5" x 5'8"

Entry to the porch with space for storage then into the hall with a storage cupboard, and door to the lounge. Stairs lead to the first floor, bedrooms and family bathroom.

### **LOUNGE**

12'2" x 13'2"

The large lounge has fitted carpet and a free standing log burner in the corner of the room. A glazed door leads to the kitchen/diner.

### KITCHEN/DINER

19'5" x 7'7"

A delightful space, windows provide views of the secluded rear garden, and external door provides access to the same. South-facing this room has a light and bright feel to it. There are a number of wall and floor units, stainless steel sink, and ample space for free standing appliances. Benefitting from a modern vertical radiator in the dining area which provides space for a kitchen table and chairs.