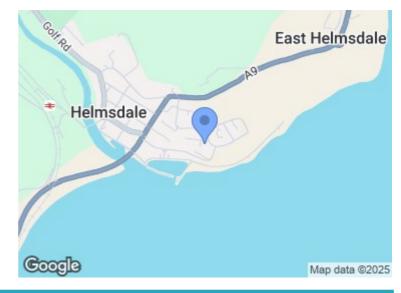

### LOCATION

Located in a coastal village on the east coast of Sutherland, Helmsdale is a quaint village with harbour and the well-known river Helmsdale, the perfect location for any keen angler. Local amenities include a convenience shop, doctors, dentist, primary school, churches, cafes and restaurants. Located on the NC500 Route makes easy access to Inverness and the north coast. Public transport is available heading both north and south.

What3Words Location ///feasting.flames.mint

Thistle House, Main Street, Golspie, KW10 6TG sales@monster-moves.co.uk www.monster-moves.co.uk Sutherland - 01408 525001 Inverness - 01463 263063

monstermoveshighland