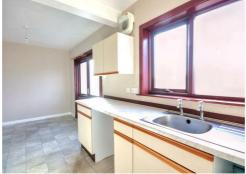

### KITCHEN/DINER

19'5" x 7'7"

A delightful space, windows provide views of the secluded rear garden, and external door provides access to the same. South-facing this room has a light and bright feel to it. There are a number of wall and floor units, stainless steel sink, and ample space for free standing appliances. Benefitting from a modern vertical radiator in the dining area which provides space for a kitchen table and chairs.