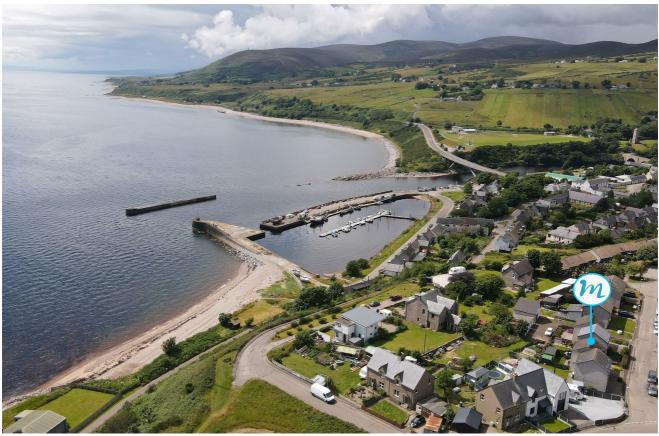

### LOCATION

Located in a coastal village on the east coast of Sutherland, Helmsdale is a quaint village with harbour and the well-known river Helmsdale, the perfect location for any keen angler. Local amenities include a convenience shop, doctors, dentist, primary school, churches, cafes and restaurants. Located on the NC500 Route makes easy access to Inverness and the north coast. Public transport is available heading both north and south.