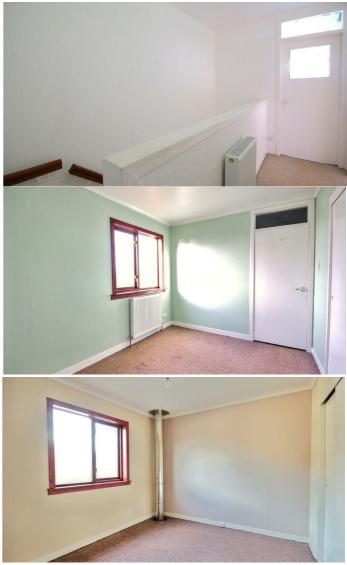

#### FIRST FLOOR

Stairs from the hall to landing and access to the two bedrooms, bathroom and two linen cupboards.

## BEDROOM

#### 12'1" x 9'8"

Overlooking the front of the property, Bedroom I is a double bedroom, carpeted, with fitted wardrobe.

## **BEDROOM 2**

#### 12'4" x 8'5"

A double bedroom with fitted wardrobe that overlooks the rear, southfacing garden.