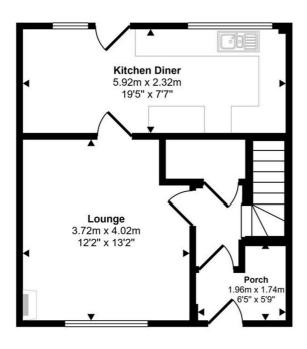

# PORCH & HALL

6'5" x 5'8"

Entry to the porch with space for storage then into the hall with a storage cupboard, and door to the lounge. Stairs lead to the first floor, bedrooms and family bathroom.

#### LOUNGE

#### 12'2" x 13'2"

The large lounge has fitted carpet and a free standing log burner in the corner of the room. A glazed door leads to the kitchen/diner.

# KITCHEN/DINER

## 19'5" x 7'7"

A delightful space, windows provide views of the secluded rear garden, and external door provides access to the same. South-facing this room has a light and bright feel to it. There are a number of wall and floor units, stainless steel sink, and ample space for free standing appliances. Benefitting from a modern vertical radiator in the dining area which provides space for a kitchen table and chairs.

#### Approx Gross Internal Area 76 sq m / 822 sq ft

Ground Floor Approx 38 sq m / 414 sq ft First Floor Approx 38 sq m / 408 sq ft

This floorplan is only for illustrative purposes and is not to scale. Measurements of rooms, doors, windows, and any items are approximate and no responsibility is taken for any error, omission or mis-statement. Icons of items such as bathroom suites are representations only and may not look like the real items. Made with Made Snappy 360.