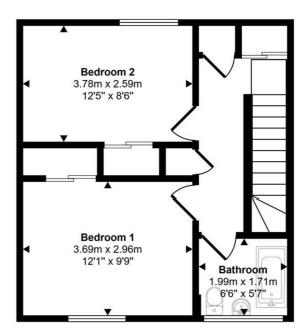

#### FIRST FLOOR

Stairs from the hall to landing and access to the two bedrooms, bathroom and two linen cupboards.

#### BATHROOM

#### 6'6"x 5'7"

The bathroom has a white three piece suite including a bath, w/c and wash basin, with electric shower over the bath.

## BEDROOM

#### 12'1" x 9'8"

Overlooking the front of the property, Bedroom I is a double bedroom, carpeted, with fitted wardrobe.

## **BEDROOM 2**

#### 12'4" x 8'5"

A double bedroom with fitted wardrobe that overlooks the rear, southfacing garden.

#### Approx Gross Internal Area 76 sq m / 822 sq ft

Ground Floor Approx 38 sq m / 414 sq ft First Floor Approx 38 sq m / 408 sq ft

This floorplan is only for illustrative purposes and is not to scale. Measurements of rooms, doors, windows, and any items are approximate and no responsibility is taken for any error, omission or mis-statement. Icons of items such as bathroom suites are representations only and may not look like the real items. Made with Made Snappy 360.