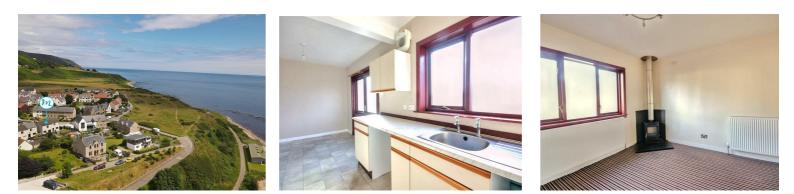

# KITCHEN/DINER

## 19'5" x 7'7"

A delightful space, windows provide views of the secluded rear garden, and external door provides access to the same. South-facing this room has a light and bright feel to it. There are a number of wall and floor units, stainless steel sink, and ample space for free standing appliances. Benefitting from a modern vertical radiator in the dining area which provides space for a kitchen table and chairs.

#### LOCATION

Located in a coastal village on the east coast of Sutherland, Helmsdale is a quaint village with harbour and the well-known river Helmsdale, the perfect location for any keen angler. Local amenities include a convenience shop, doctors, dentist, primary school, churches, cafes and restaurants. Located on the NC500 Route makes easy access to Inverness and the north coast. Public transport is available heading both north and south.