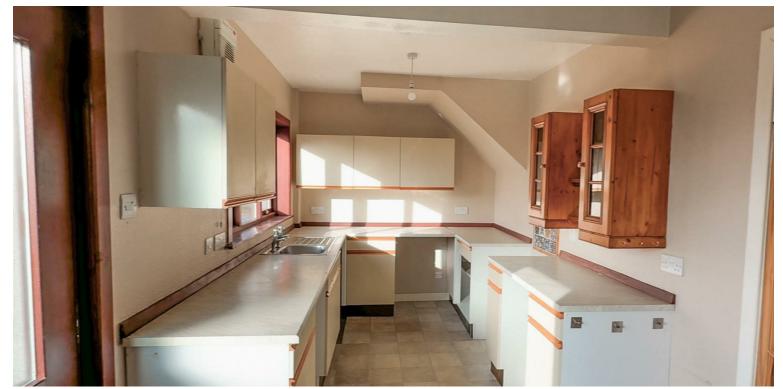

# KITCHEN/DINER

## 19'5" x 7'7"

A delightful space, windows provide views of the secluded rear garden, and external door provides access to the same. South-facing this room has a light and bright feel to it. There are a number of wall and floor units, stainless steel sink, and ample space for free standing appliances. Benefitting from a modern vertical radiator in the dining area which provides space for a kitchen table and chairs.