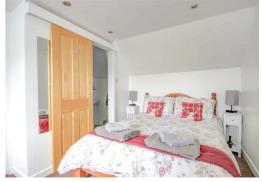

### BEDROOM I with EN SUITE

12'5" × 5'10", 8'2" × 3'3"

A bedroom with coombed ceiling window to the front of the property, neutrally decorated, and all set for letting. The newly fitted en suite comprises a white wash basin, w/c and shower enclosure with electric shower and wet wall.

## BEDROOM 2 with EN SUITE

 $12'5" \times 10'2"$ ,  $8'2" \times 3'3"$ 

A bedroom with coombed ceiling window to the front of the property, neutrally decorated, and all set for letting. The newly fitted en suite comprises a white wash basin, w/c and shower enclosure with electric shower and wet wall.