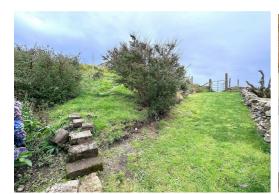

#### GARDEN

The garden 0.25 acre (approx) is enclosed and has access to the off street parking through the gates either to the front door or the side kitchen door. To the side and rear of the property is a grassed area with raised borders and bin storage. At the rear is a pathway up to the fields beyond or a walk up to to Clach Ruadh to take in the spectacular panoramic views around Kinlochbervie.