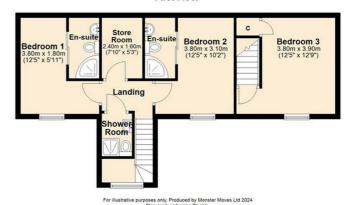

# FIRST FLOOR STORE ROOM

 $7'10" \times 5'2"$ 

The main stairs lead from the hall and takes you up to the 2 en suite bedrooms, a shower room and a useful store room for the linen etc.

### BEDROOM I with EN SUITE

12'5" × 5'10", 8'2" × 3'3"

A bedroom with coombed ceiling window to the front of the property, neutrally decorated, and all set for letting. The newly fitted en suite comprises a white wash basin, w/c and shower enclosure with electric shower and wet wall.

## BEDROOM 2 with EN SUITE

 $12'5" \times 10'2"$ ,  $8'2" \times 3'3"$ 

A bedroom with coombed ceiling window to the front of the property, neutrally decorated, and all set for letting. The newly fitted en suite comprises a white wash basin, w/c and shower enclosure with electric shower and wet wall.

### SHOWER ROOM

 $3'3" \times 3'11"$ 

A shower room is located at the top of the stairs comprising, white wash basin, w/c and shower enclosure

Thistle House, Main Street, Golspie, KW10 6TG sales@monster-moves.co.uk www.monster-moves.co.uk Sutherland - 01408 525001 Inverness - 01463 263063

#### STAIRS to BEDROOM 3

12'5" x 12'9"

Presently occupied by the landlady this room still has to be decorated.