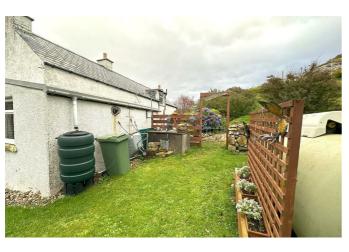

#### SITTING ROOM

12'5" x12'9"

The sitting room has doors to the dining room and another to the kitchen it also has the stairs to bedroom 3. The room is bright with two windows letting lots of light into the room