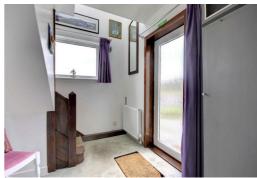

#### **ENTRANCE HALL**

11'5" x 6'6"

The front entrance to the property is into the hallway that has access to bedroom 4 and the dining room along with the stairs to the first floor. A storage cupboard and space for hanging outdoor items