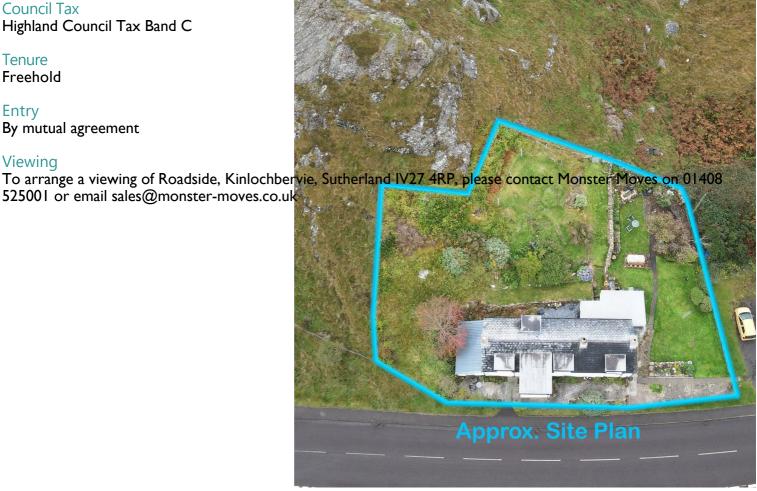

#### GARDEN

The garden 0.25 acre (approx) is enclosed and has access to the off street parking through the gates either to the front door or the side kitchen door. To the side and rear of the property is a grassed area with raised borders and bin storage. At the rear is a pathway up to the fields beyond or a walk up to to Clach Ruadh to take in the spectacular panoramic views around Kinlochbervie.