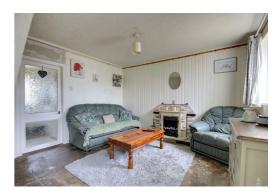

#### SITTING ROOM

12'5" x12'9"

The sitting room has doors to the dining room and another to the kitchen it also has the stairs to bedroom 3. The room is bright with two windows letting lots of light into the room