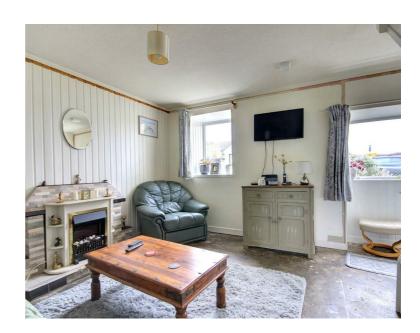

#### GARDEN

The garden 0.25 acre (approx) is enclosed and has access to the off street parking through the gates either to the front door or the side kitchen door. To the side and rear of the property is a grassed area with raised borders and bin storage. At the rear is a pathway up to the fields beyond or a walk up to to Clach Ruadh to take in the spectacular panoramic views around Kinlochbervie.