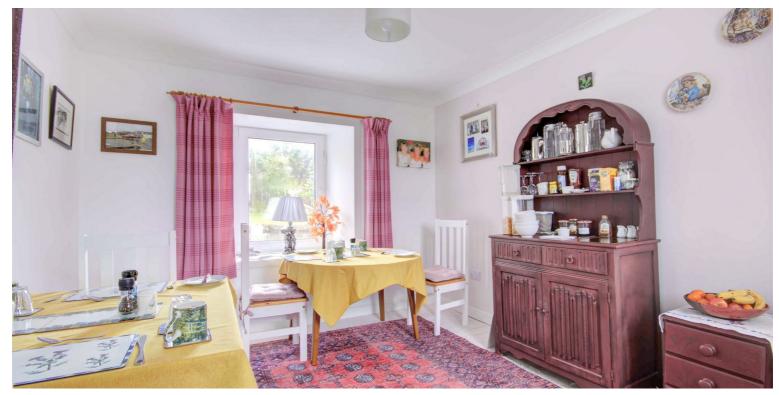

## **DINING ROOM**

 $12'5" \times 10'2"$ 

The dining room is presently set up for guests to have their breakfasts in this room.