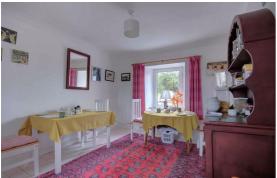

## **DINING ROOM**

 $12'5" \times 10'2"$ 

The dining room is presently set up for guests to have their breakfasts in this room.