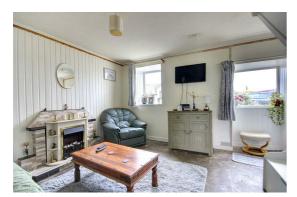

#### SITTING ROOM

12'5" x12'9"

The sitting room has doors to the dining room and another to the kitchen it also has the stairs to bedroom 3. The room is bright with two windows letting lots of light into the room