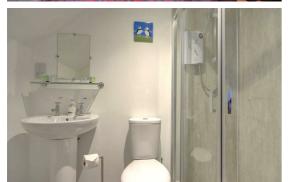

### SHOWER ROOM

 $3'3" \times 3'11"$ 

A shower room is located at the top of the stairs comprising, white wash basin, w/c and shower enclosure

Thistle House, Main Street, Golspie, KW10 6TG sales@monster-moves.co.uk www.monster-moves.co.uk Sutherland - 01408 525001 Inverness - 01463 263063