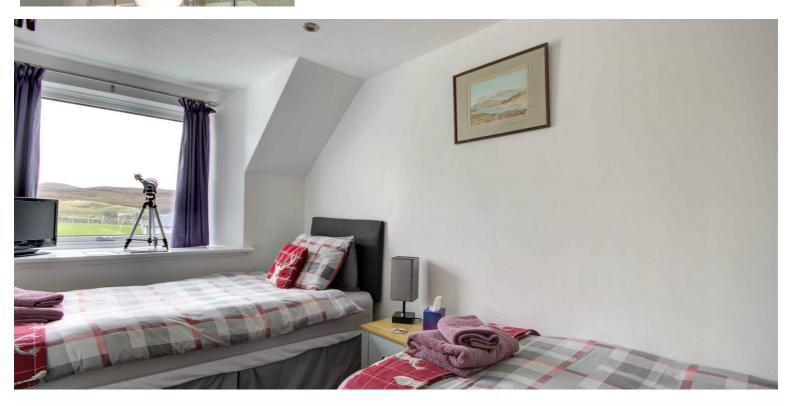

### BEDROOM I with EN SUITE

12'5" × 5'10", 8'2" × 3'3"

A bedroom with coombed ceiling window to the front of the property, neutrally decorated, and all set for letting. The newly fitted en suite comprises a white wash basin, w/c and shower enclosure with electric shower and wet wall.

## BEDROOM 2 with EN SUITE

 $12'5" \times 10'2"$ ,  $8'2" \times 3'3"$ 

A bedroom with coombed ceiling window to the front of the property, neutrally decorated, and all set for letting. The newly fitted en suite comprises a white wash basin, w/c and shower enclosure with electric shower and wet wall.