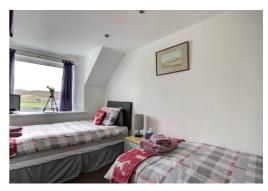

### BEDROOM I with EN SUITE

12'5" × 5'10", 8'2" × 3'3"

A bedroom with coombed ceiling window to the front of the property, neutrally decorated, and all set for letting. The newly fitted en suite comprises a white wash basin, w/c and shower enclosure with electric shower and wet wall.

## BEDROOM 2 with EN SUITE

 $12'5" \times 10'2"$ ,  $8'2" \times 3'3"$ 

A bedroom with coombed ceiling window to the front of the property, neutrally decorated, and all set for letting. The newly fitted en suite comprises a white wash basin, w/c and shower enclosure with electric shower and wet wall.