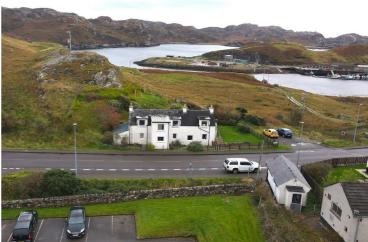

# Roadside Cottage,

129 Kinlochbervie, Sutherland, IV27 4RP

Price Guide £185,000

The property, Roadside, a 4 bedroom detached cottage, is located on the road into Kinlochbervie, just off the NC500 Tourist Route, on the west coast of Sutherland. The property is presently set up as a B & B with two en suite bedrooms in use and a third ready for renovating. There is a further bedroom leading off from the sitting room. Situated at the side of the Loch nestled beneath Cnoc Ruadh (Gaelic meaning Red Stone)

#### GARDEN

The garden 0.25 acre (approx) is enclosed and has access to the off street parking through the gates either to the front door or the side kitchen door. To the side and rear of the property is a grassed area with raised borders and bin storage. At the rear is a pathway up to the fields beyond or a walk up to to Clach Ruadh to take in the spectacular panoramic views around Kinlochbervie.

#### LOCATION

Kinlochbervie is on the west coast of Sutherland towards the north coast. A remote village with a petrol station, convenience stores, primary and secondary schools, medical practice. Surrounded by rugged countryside, cliffside and sandy bays.