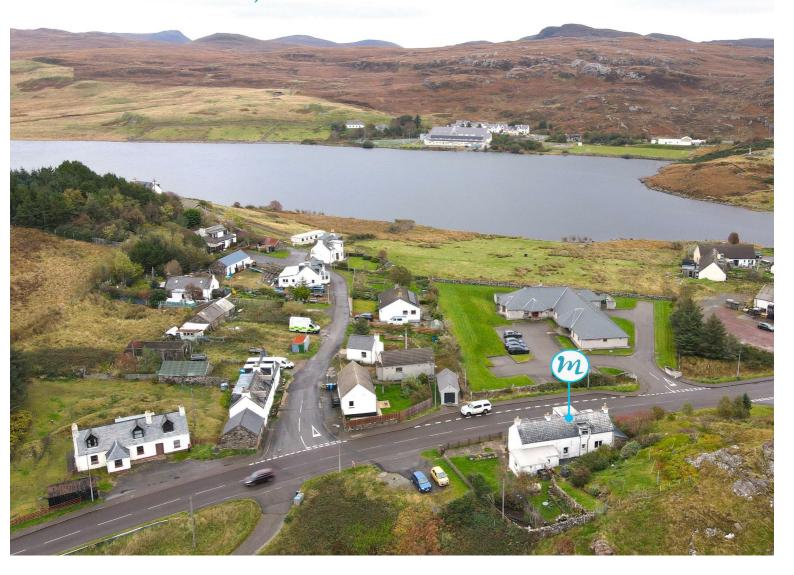

# Roadside Cottage,

129 Kinlochbervie, Sutherland, IV27 4RP

Price Guide £185,000

The property, Roadside, a 4 bedroom detached cottage, is located on the road into Kinlochbervie, just off the NC500 Tourist Route, on the west coast of Sutherland. The property is presently set up as a B & B with two en suite bedrooms in use and a third ready for renovating. There is a further bedroom leading off from the sitting room. Situated at the side of the Loch nestled beneath Cnoc Ruadh (Gaelic meaning Red Stone)

#### LOCATION

Kinlochbervie is on the west coast of Sutherland towards the north coast. A remote village with a petrol station, convenience stores, primary and secondary schools, medical practice. Surrounded by rugged countryside, cliffside and sandy bays.