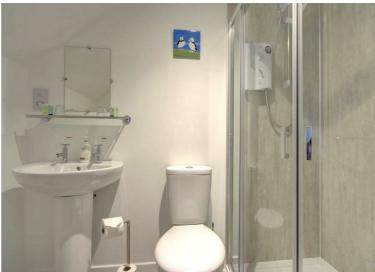

### BEDROOM I with EN SUITE

12'5" × 5'10", 8'2" × 3'3"

A bedroom with coombed ceiling window to the front of the property, neutrally decorated, and all set for letting. The newly fitted en suite comprises a white wash basin, w/c and shower enclosure with electric shower and wet wall.

## BEDROOM 2 with EN SUITE

 $12'5" \times 10'2"$ ,  $8'2" \times 3'3"$ 

A bedroom with coombed ceiling window to the front of the property, neutrally decorated, and all set for letting. The newly fitted en suite comprises a white wash basin, w/c and shower enclosure with electric shower and wet wall.

### SHOWER ROOM

 $3'3" \times 3'11"$ 

A shower room is located at the top of the stairs comprising, white wash basin, w/c and shower enclosure

Thistle House, Main Street, Golspie, KW10 6TG sales@monster-moves.co.uk www.monster-moves.co.uk Sutherland - 01408 525001 Inverness - 01463 263063