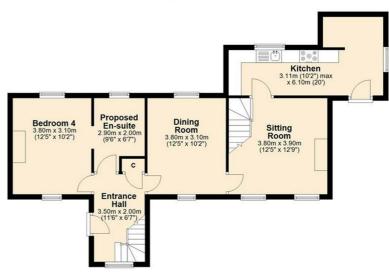

#### **ENTRANCE HALL**

11'5" x 6'6"

The front entrance to the property is into the hallway that has access to bedroom 4 and the dining room along with the stairs to the first floor. A storage cupboard and space for hanging outdoor items

#### SITTING ROOM

12'5" x12'9"

The sitting room has doors to the dining room and another to the kitchen it also has the stairs to bedroom 3. The room is bright with two windows letting lots of light into the room

## **DINING ROOM**

 $12'5" \times 10'2"$ 

The dining room is presently set up for guests to have their breakfasts in this room.

#### **KITCHEN**

 $10'2" \times 20'0"$ 

The kitchen has new white base and wall units, integrated eye level ovens, gas hob. Plumbing for a washing machine. An exit door to the side garden.

## **BEDROOM 4**

 $12'5" \times 10'2"$ 

Bedroom 4 on the ground floor has started being renovated along with an en suite. Both rooms are stripped back to the stone walls and ready for finishing off.