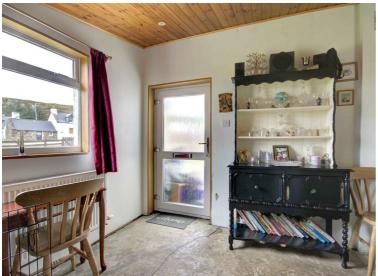

# FIRST FLOOR STORE ROOM

 $7'10" \times 5'2"$ 

The main stairs lead from the hall and takes you up to the 2 en suite bedrooms, a shower room and a useful store room for the linen etc.