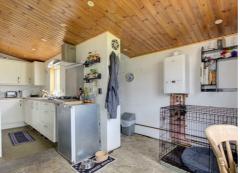

#### **KITCHEN**

 $10'2" \times 20'0"$ 

The kitchen has new white base and wall units, integrated eye level ovens, gas hob. Plumbing for a washing machine. An exit door to the side garden.