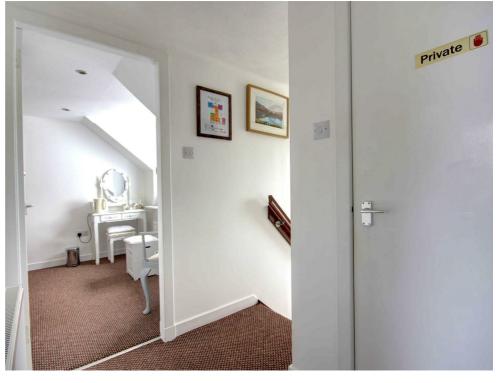

# FIRST FLOOR STORE ROOM

 $7'10" \times 5'2"$ 

The main stairs lead from the hall and takes you up to the 2 en suite bedrooms, a shower room and a useful store room for the linen etc.

### SHOWER ROOM

 $3'3" \times 3'11"$ 

A shower room is located at the top of the stairs comprising, white wash basin, w/c and shower enclosure

Thistle House, Main Street, Golspie, KW10 6TG sales@monster-moves.co.uk www.monster-moves.co.uk Sutherland - 01408 525001 Inverness - 01463 263063