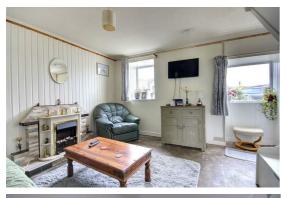

## SITTING ROOM

12'5" x12'9"

The sitting room has doors to the dining room and another to the kitchen it also has the stairs to bedroom 3. The room is bright with two windows letting lots of light into the room