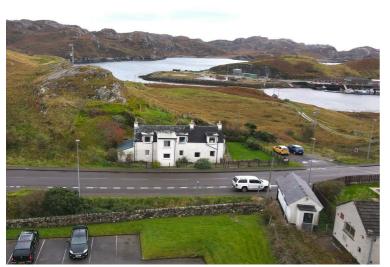

# Offers Over £185,000

The property, Roadside, a 4 bedroom detached cottage, is located on the road into Kinlochbervie, just off the NC500 Tourist Route, on the west coast of Sutherland. The property is presently set up as a B & B with two en suite bedrooms in use and a third ready for renovating. There is a further bedroom leading off from the sitting room. Situated at the side of the Loch nestled beneath Cnoc Ruadh (Gaelic meaning Red Stone)

#### LOCATION

Kinlochbervie is on the west coast of Sutherland towards the north coast. A remote village with a petrol station, convenience stores, primary and secondary schools, medical practice. Surrounded by rugged countryside, cliffside and sandy bays.