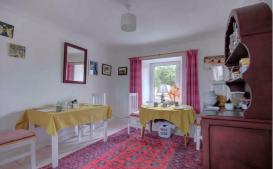

## **DINING ROOM**

#### 12'5" x 10'2"

The dining room is presently set up for guests to have their breakfasts in this room.