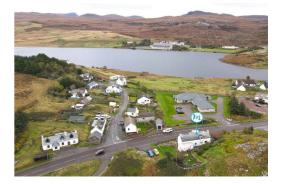

## GARDEN

The garden 0.25 acre (approx) is enclosed and has access to the off street parking through the gates either to the front door or the side kitchen door. To the side and rear of the property is a grassed area with raised borders and bin storage . At the rear is a pathway up to the fields beyond or a walk up to to Clach Ruadh to take in the spectacular panoramic views around Kinlochbervie.

#### LOCATION

Kinlochbervie is on the west coast of Sutherland towards the north coast. A remote village with a petrol station, convenience stores, primary and secondary schools, medical practice. Surrounded by rugged countryside, cliffside and sandy bays.