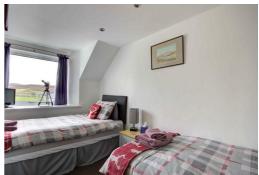

## STAIRS to BEDROOM 3

12'5" x 12'9" Presently occupied by the landlady this room still has to be decorated.