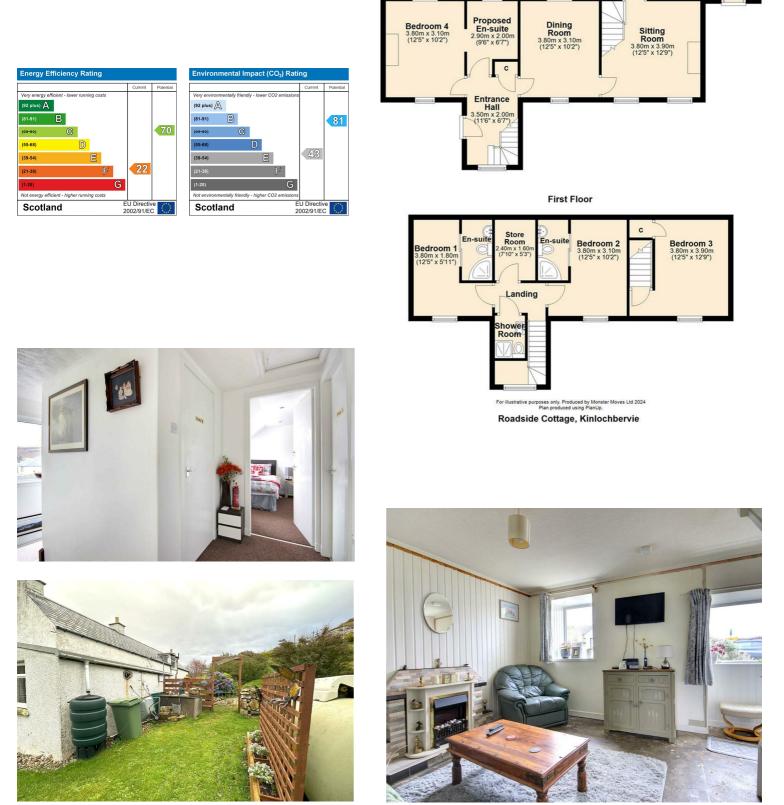

#### 7'10" x 5'2"

The main stairs lead from the hall and takes you up to the 2 en suite bedrooms, a shower room and a useful store room for the linen etc.

## **BEDROOM I with EN SUITE**

#### 12'5" × 5'10", 8'2" × 3'3"

A bedroom with coombed ceiling window to the front of the property, neutrally decorated, and all set for letting. The newly fitted en suite comprises a white wash basin, w/c and shower enclosure with electric shower and wet wall.

### **BEDROOM 2 with EN SUITE**

#### 12'5" × 10'2", 8'2" × 3'3"

A bedroom with coombed ceiling window to the front of the property, neutrally decorated, and all set for letting. The newly fitted en suite comprises a white wash basin, w/c and shower enclosure with electric shower and wet wall.

## GARDEN

The garden 0.25 acre (approx) is enclosed and has access to the off street parking through the gates either to the front door or the side kitchen door. To the side and rear of the property is a grassed area with raised borders and bin storage . At the rear is a pathway up to the fields beyond or a walk up to to Clach Ruadh to take in the spectacular panoramic views around Kinlochbervie.