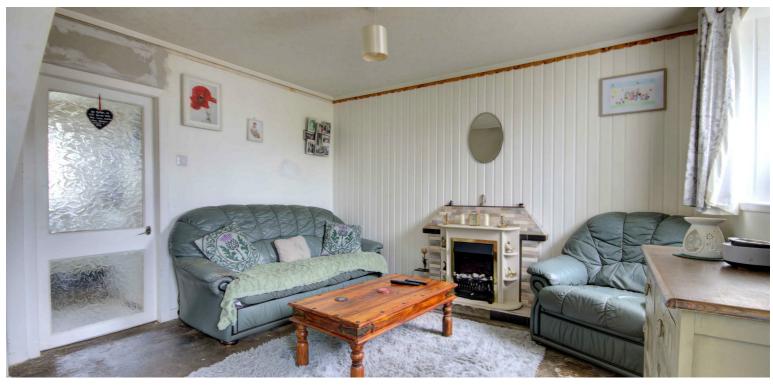

## SITTING ROOM

12'5" x12'9"

The sitting room has doors to the dining room and another to the kitchen it also has the stairs to bedroom 3. The room is bright with two windows letting lots of light into the room

## STAIRS to BEDROOM 3

12'5" x 12'9" Presently occupied by the landlady this room still has to be decorated.