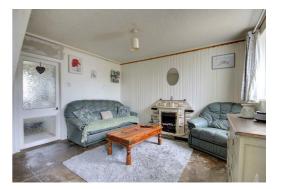

## SITTING ROOM

12'5" x12'9"

The sitting room has doors to the dining room and another to the kitchen it also has the stairs to bedroom 3. The room is bright with two windows letting lots of light into the room