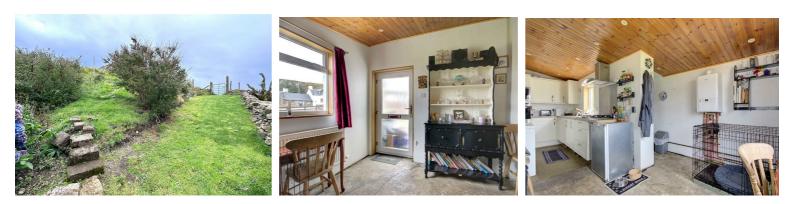

## GARDEN

The garden 0.25 acre (approx) is enclosed and has access to the off street parking through the gates either to the front door or the side kitchen door. To the side and rear of the property is a grassed area with raised borders and bin storage . At the rear is a pathway up to the fields beyond or a walk up to to Clach Ruadh to take in the spectacular panoramic views around Kinlochbervie.

### 10'2" × 20'0"

The kitchen has new white base and wall units, integrated eye level ovens, gas hob. Plumbing for a washing machine. An exit door to the side garden.