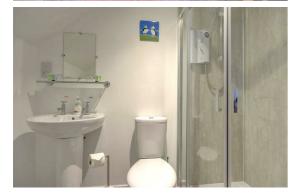

## SHOWER ROOM

#### 3'3" x 3'11"

A shower room is located at the top of the stairs comprising,white wash basin, w/c and shower enclosure

Thistle House, Main Street, Golspie, KW10 6TG sales@monster-moves.co.uk www.monster-moves.co.uk Sutherland - 01408 525001 Inverness - 01463 263063