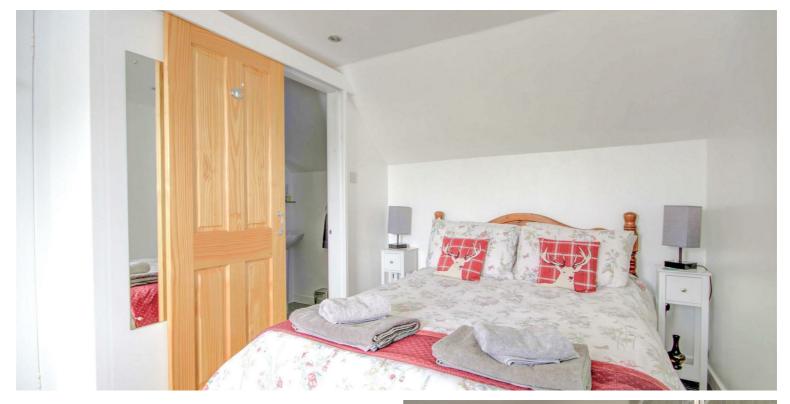

## **BEDROOM I with EN SUITE**

#### 12'5" × 5'10", 8'2" × 3'3"

A bedroom with coombed ceiling window to the front of the property, neutrally decorated, and all set for letting. The newly fitted en suite comprises a white wash basin, w/c and shower enclosure with electric shower and wet wall.

### **BEDROOM 2 with EN SUITE**

#### 12'5" × 10'2", 8'2" × 3'3"

A bedroom with coombed ceiling window to the front of the property, neutrally decorated, and all set for letting. The newly fitted en suite comprises a white wash basin, w/c and shower enclosure with electric shower and wet wall.