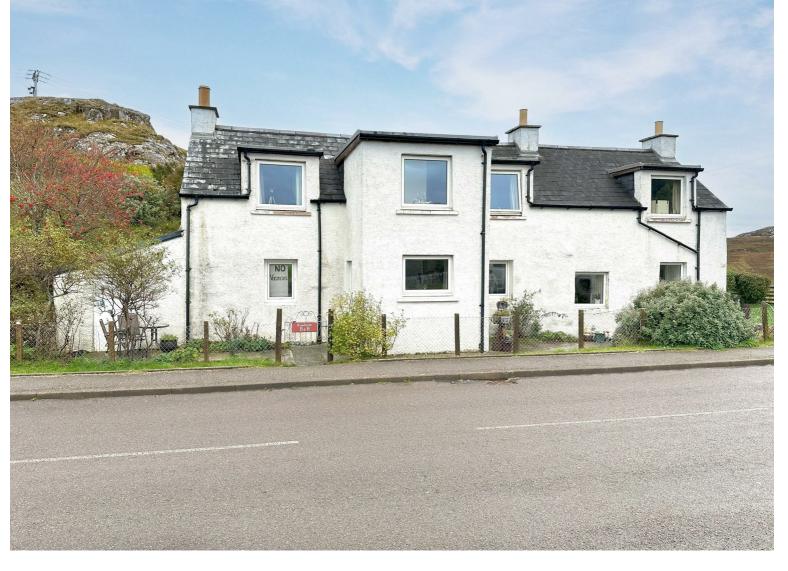

Roadside Cottage, 129 Kinlochbervie, Sutherland, IV27 4RP

# Offers Over £185,000

The property, Roadside, a 4 bedroom detached cottage, is located on the road into Kinlochbervie, just off the NC500 Tourist Route, on the west coast of Sutherland. The property is presently set up as a B & B with two en suite bedrooms in use and a third ready for renovating. There is a further bedroom leading off from the sitting room. Situated at the side of the Loch nestled beneath Cnoc Ruadh (Gaelic meaning Red Stone)

- 4 Bedroom Detached Property
- Presently a B&B
- Stunning Location

PR

Just off the NC500 Route

Living Wage

s1 homes.com