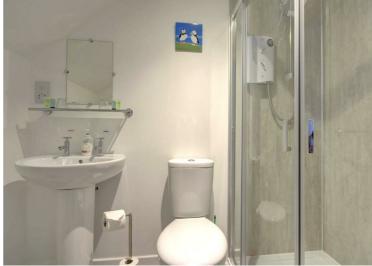

## SHOWER ROOM

#### 3'3" x 3'11"

A shower room is located at the top of the stairs comprising,white wash basin, w/c and shower enclosure

Thistle House, Main Street, Golspie, KW10 6TG sales@monster-moves.co.uk www.monster-moves.co.uk Sutherland - 01408 525001 Inverness - 01463 263063