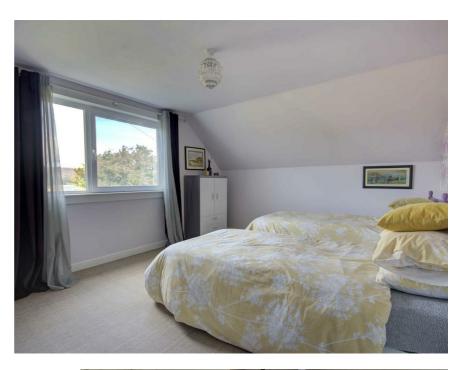

# **BEDROOM I**

15'1" x 13'9"

A large bedroom with coombed ceiling and window in the gable wall. Large storage cupboard.

# BEDROOM 2

15'1" x 12'1"

A double bedroom with panoramic views of the hill and sea.

Thistle House, Main Street, Golspie, KW10 6TG sales@monster-moves.co.uk www.monster-moves.co.uk Sutherland - 01408 525001 Inverness - 01463 263063