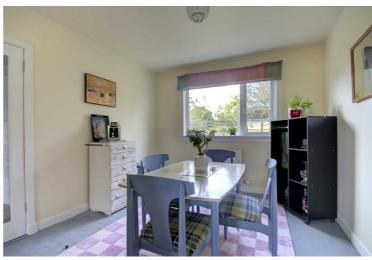

# **DINING ROOM**

10'9" x 10'2"

Presently set up as a dining room and overlooks the lear garden, but could also be bedroom 4 13'1" x 1Ĭ'11"

Bedroom 3 is accessed from the hall and faces the front garden.