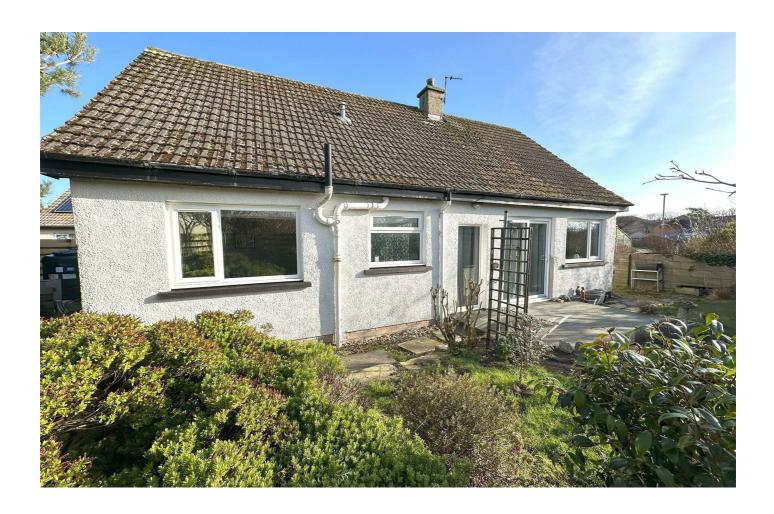

# Ardchoille Golf Road

Brora, Sutherland, KW9 6QT

Offers Over £280,000

Ardchoille is a spacious 4 bedroom detached, I 1/2 storey property located on Golf Road, a much desired area of Brora, close to the beach, golf course and shops. The property has been recently upgraded with a new kitchen and fresh decor, and sits in an enclosed, sheltered, mature garden with off street parking in front of the single garage. The ground floor comprises:- lounge, kitchen, dining room (Bedroom 4), shower room and bedroom 3. First floor:-2 double bedrooms, study and w/c.

# **GARDEN**

The house sits centrally in the enclosed garden and has mature planting all around. The driveway leads to the front of the property and has space for 2 cars off street parking.