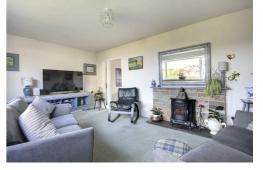

# SITTING ROOM

18'8" x 12'1"

The sitting room has an easily reinstated open fireplace and a large window allowing for lots of light to come through. A glass door leads through to the kitchen.