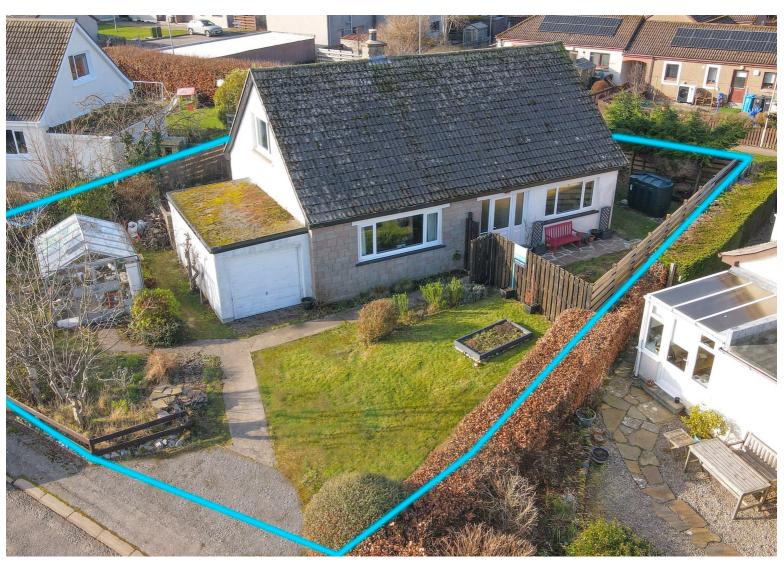

# Ardchoille Golf Road

Brora, Sutherland, KW9 6QT

Offers Over £280,000

Ardchoille is a spacious 4 bedroom detached, I 1/2 storey property located on Golf Road, a much desired area of Brora, close to the beach, golf course and shops. The property has been recently upgraded with a new kitchen and fresh decor, and sits in an enclosed, sheltered, mature garden with off street parking in front of the single garage. The ground floor comprises:- lounge, kitchen, dining room (Bedroom 4), shower room and bedroom 3. First floor:-2 double bedrooms, study and w/c.

- 4 Bedroom Detached Property with Study
- Single Garage & Off Street Parking
- Enclosed Mature Garden & Greenhouse
- Quiet Cul-de-sac
- Close to the Beach & Golf Course

Thistle House, Main Street, Golspie, KW10 6TG sales@monster-moves.co.uk www.monster-moves.co.uk Sutherland - 01408 525001 Inverness - 01463 263063

# **GARDEN**

The house sits centrally in the enclosed garden and has mature planting all around. The driveway leads to the front of the property and has space for 2 cars off street parking.

# **LOCATION**

Golf Road is a great location in the coastal village of Brora. The property sits in a quiet cul-de-sac and is walking distance to shops, doctors, restaurants, golf course, bowling club, community hub, and to the long sandy beach. Brora has good public transport links, north to Wick/Thurso and south to Inverness with a regular bus and train service throughout the day.