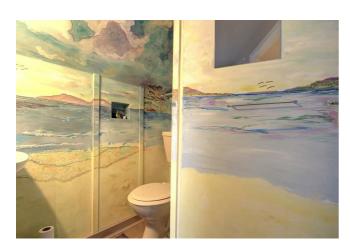

# SHOWER ROOM

7'2" x 6'10"

The shower room has a white pedestal wash basin, w/c and shower enclosure and has new eco friendly cork flooring.