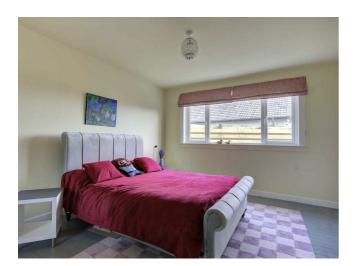

# **BEDROOM I**

15'1" x 13'9"

A large bedroom with coombed ceiling and window in the gable wall. Large storage cupboard.

# BEDROOM 2

15'1" x 12'1"

A double bedroom with panoramic views of the hill and sea.

Thistle House, Main Street, Golspie, KW10 6TG sales@monster-moves.co.uk www.monster-moves.co.uk Sutherland - 01408 525001 Inverness - 01463 263063