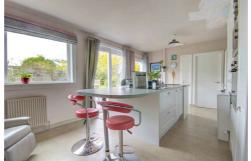

# **KITCHEN**

18'8" x 11'9"

A large room featuring new eco friendly cork flooring, with newly fitted units and a large island with integral sink, hob and retractable extraction. Two windows overlook, and patio doors lead to the rear private garden and decked area.