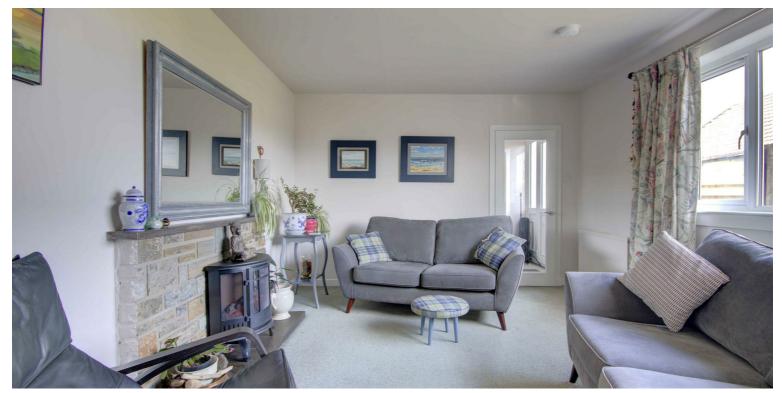

# SITTING ROOM

18'8" x 12'1"

The sitting room has an easily reinstated open fireplace and a large window allowing for lots of light to come through. A glass door leads through to the kitchen.

# **KITCHEN**

18'8" x 11'9"

A large room featuring new eco friendly cork flooring, with newly fitted units and a large island with integral sink, hob and retractable extraction. Two windows overlook, and patio doors lead to the rear private garden and decked area.