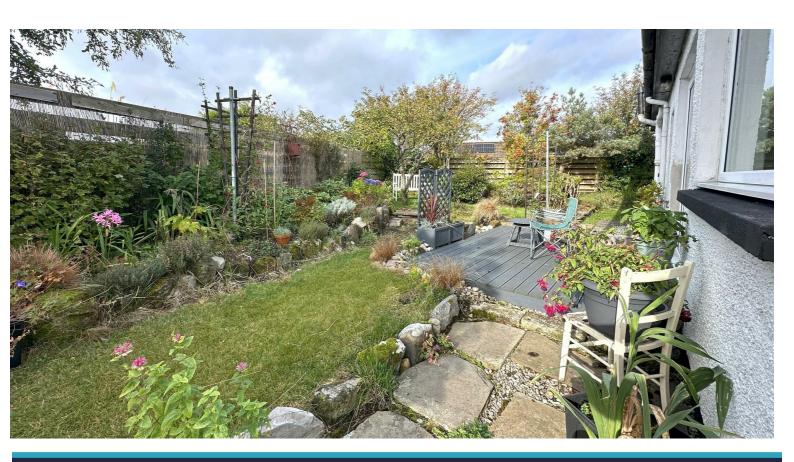

# **GARDEN**

The house sits centrally in the enclosed garden and has mature planting all around. The driveway leads to the front of the property and has space for 2 cars off street parking.