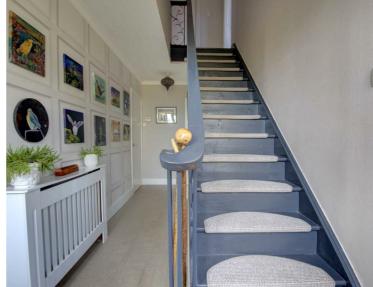

#### **HALL & STAIRS**

Entry to Ardchoille leads in to the hall with eco friendly cork flooring, from which stairs lead to the first floor and access is provided to all ground floor rooms. There is also a useful under stairs coat cupboard.

## FIRST FLOOR

The stairs have iron spindles and carpeted tread and leads to the two main bedrooms, the office/study and a useful cloakroom. There is a linen cupboard on the landing.