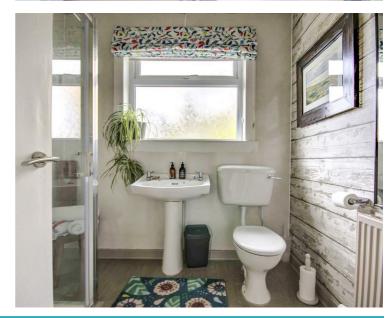

# SHOWER ROOM

7'2" x 6'10"

The shower room has a white pedestal wash basin, w/c and shower enclosure and has new eco friendly cork flooring.