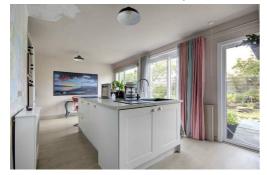

# **KITCHEN**

18'8" x 11'9"

A large room featuring new eco friendly cork flooring, with newly fitted units and a large island with integral sink, hob and retractable extraction. Two windows overlook, and patio doors lead to the rear private garden and decked area.