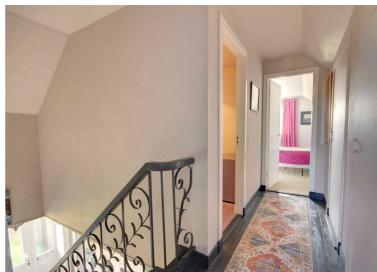

## FIRST FLOOR

The stairs have iron spindles and carpeted tread and leads to the two main bedrooms, the office/study and a useful cloakroom. There is a linen cupboard on the landing.