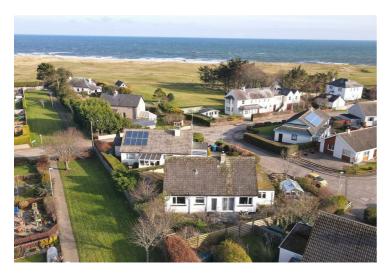

# Ardchoille Golf Road

Brora, Sutherland, KW9 6QT

Offers Over £280,000

Ardchoille is a spacious 4 bedroom detached, I 1/2 storey property located on Golf Road, a much desired area of Brora, close to the beach, golf course and shops. The property has been recently upgraded with a new kitchen and fresh decor, and sits in an enclosed, sheltered, mature garden with off street parking in front of the single garage. The ground floor comprises:- lounge, kitchen, dining room (Bedroom 4), shower room and bedroom 3. First floor:-2 double bedrooms, study and w/c.

# **GARDEN**

The house sits centrally in the enclosed garden and has mature planting all around. The driveway leads to the front of the property and has space for 2 cars off street parking.

# **LOCATION**

Golf Road is a great location in the coastal village of Brora. The property sits in a quiet cul-de-sac and is walking distance to shops, doctors, restaurants, golf course, bowling club, community hub, and to the long sandy beach. Brora has good public transport links, north to Wick/Thurso and south to Inverness with a regular bus and train service throughout the day.