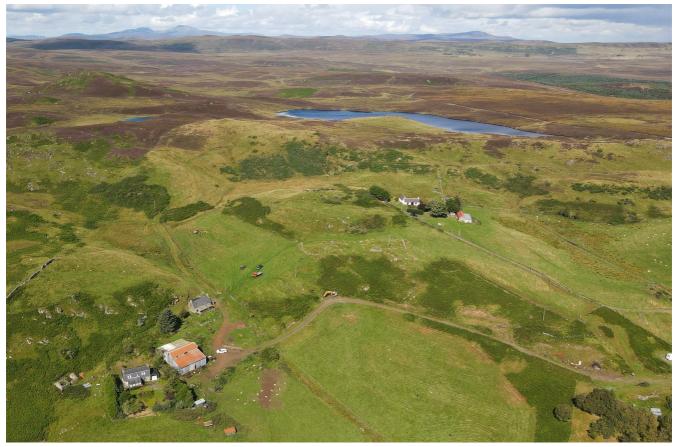

### HILL SHARE of 1000 acres Common Grazings

Hill Shares of 2/17th of 1000 acres of common grazings which is treated as a deemed croft tenanted from Tressady Sporting Estates Ltd.

### MUIE SHEEP STOCK CLUB

There is sheep stock associated with this grazing known as the Muie Sheep Stock Club. This entitles the shareholder to I share in sheep stock club. This common grazing has been registered in the Crofting Register process and has an active committee in office. The landlord of the common grazings is Tressady Sporting Estate Ltd.