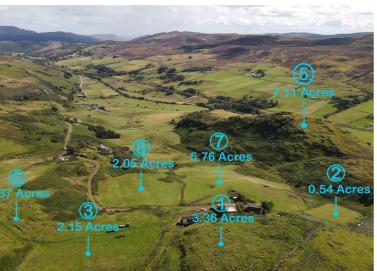

#### **CROFT LAND**

This is a croft with registered number (\$1861). 176 Muie sits in 10.25 Hectares (25.34 acres) approx of croftland, plus apportionment land of 6.98 hectares (17.25 acres) (approx) on an elevated position with a mix of arable land and hillside this makes for a functioning small holding amounting to 42.59 acres (approx) 17.23 hectares

#### **APPORTIONMENT**

Field 4 on the map 17.25 acres (approx). The apportionment is fenced and goes from the croft 176 Muie, up the hill to Loch Muie.