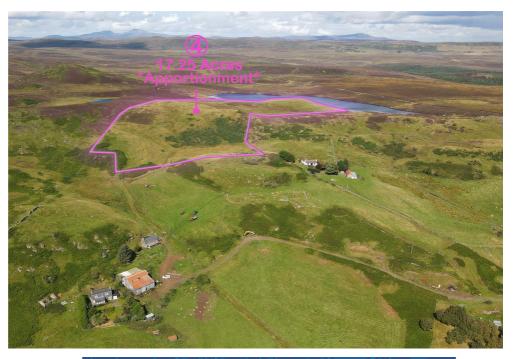

#### **APPORTIONMENT**

Field 4 on the map 17.25 acres (approx). The apportionment is fenced and goes from the croft 176 Muie, up the hill to Loch Muie.