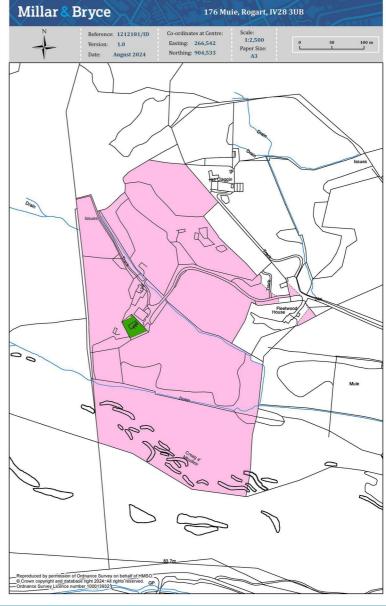

# Offers Over £270,000

An amazing small holding with breathtaking views whatever the weather, located on the hills at Muie between Rogart and Lairg in the heart of Highland Scenery. The opportunity to purchase the freehold and become landlords of a vacant croft, this small holding comprises of 29 acres (approx) of croft land along with 17.54 acres (approx) of apportionment and 2 shares in the Hill Shares. In total it is 18.90 hectares (approx 46.72 acres).

#### **CROFT LAND**

This is a croft with registered number (\$1861). 176 Muie sits in 10.25 Hectares (25.34 acres) approx of croftland, plus apportionment land of 6.98 hectares (17.25 acres) (approx) on an elevated position with a mix of arable land and hillside this makes for a functioning small holding amounting to 42.59 acres (approx) 17.23 hectares

#### **APPORTIONMENT**

Field 4 on the map 17.25 acres (approx). The apportionment is fenced and goes from the croft 176 Muie, up the hill to Loch Muie.

### HILL SHARE of 1000 acres Common Grazings

Hill Shares of 2/17th of 1000 acres of common grazings which is treated as a deemed croft tenanted from Tressady Sporting Estates Ltd.