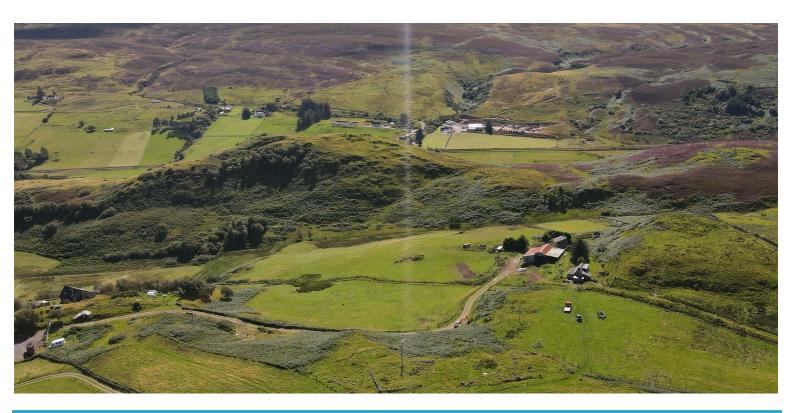

# Offers Over £270,000

An amazing small holding with breathtaking views whatever the weather, located on the hills at Muie between Rogart and Lairg in the heart of Highland Scenery. The opportunity to purchase the freehold and become landlords of a vacant croft, this small holding comprises of 29 acres (approx) of croft land along with 17.54 acres (approx) of apportionment and 2 shares in the Hill Shares. In total it is 18.90 hectares (approx 46.72 acres).

### **LOCATION**

176 Muie is located on the hillside between Rogart and Lairg in the heart of Sutherland, just 9 miles west of the A9.

To find this property please click on the link for What3words

https://what3words.com/defectors.explained.outsi-