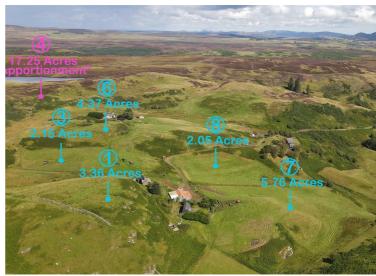

#### **CROFT LAND**

This is a croft with registered number (\$1861). 176 Muie sits in 10.25 Hectares (25.34 acres) approx of croftland, plus apportionment land of 6.98 hectares (17.25 acres) (approx) on an elevated position with a mix of arable land and hillside this makes for a functioning small holding amounting to 42.59 acres (approx) 17.23 hectares

#### **APPORTIONMENT**

Field 4 on the map 17.25 acres (approx). The apportionment is fenced and goes from the croft 176 Muie, up the hill to Loch Muie.