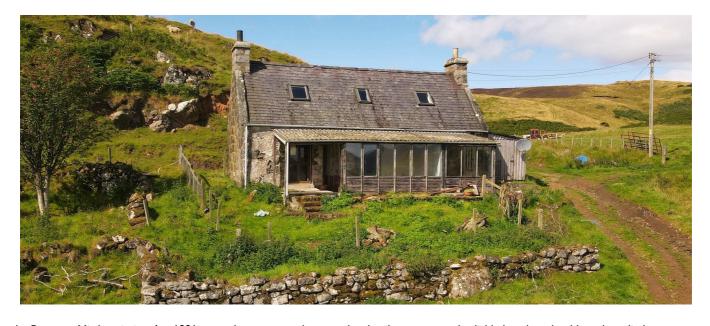

The land has a traditional cottage in need of repair and a large agriculture building, This is a dream property for those looking to live off the land.

All enquiries should be in consultation with a Scottish Solicitor dealing in Crofting Matters.

#### THE COTTAGE

The property is a traditional stone built cottage nestled high on the hillside with spectacular views. There is no Home Report as the surveyor has deemed the property not suitable for occupation in its current state, it is in need of repair and refurbishment and therefore is not mortgageable. If the new owner wishes to extend or alter then appropriate planning consents would be needed from Highland Council Planning department