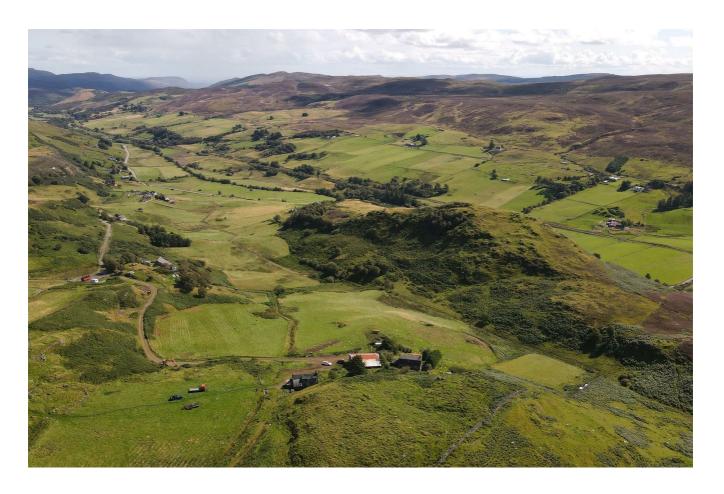

#### **CROFT LAND**

This is a croft with registered number (\$1861). 176 Muie sits in 10.25 Hectares (25.34 acres) approx of croftland, plus apportionment land of 6.98 hectares (17.25 acres) (approx) on an elevated position with a mix of arable land and hillside this makes for a functioning small holding amounting to 42.59 acres (approx) 17.23 hectares

#### **APPORTIONMENT**

Field 4 on the map 17.25 acres (approx). The apportionment is fenced and goes from the croft 176 Muie, up the hill to Loch Muie.