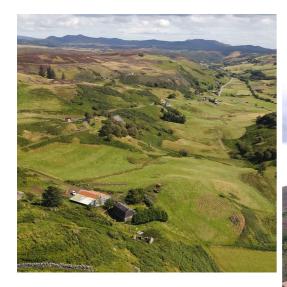

### **LOCATION**

176 Muie is located on the hillside between Rogart and Lairg in the heart of Sutherland, just 9 miles west of the A9.

To find this property please click on the link for What3words

https://what3words.com/defectors.explained.outsi-