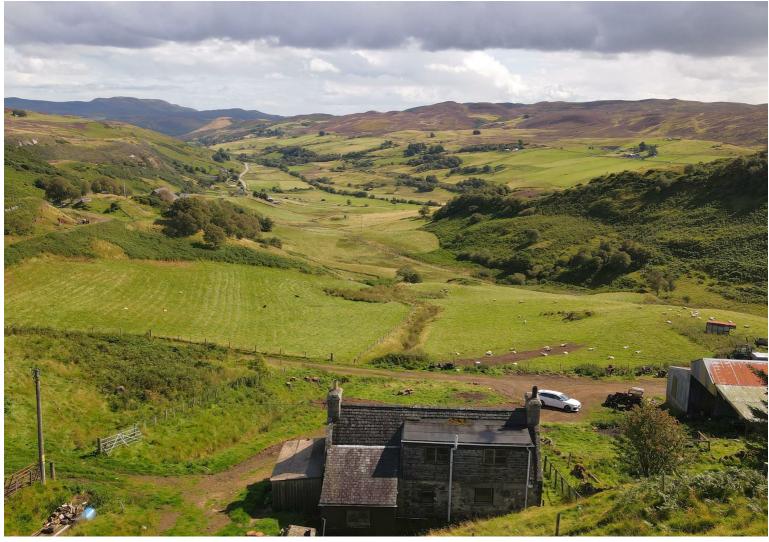

# Offers Over £270,000

An amazing small holding with breathtaking views whatever the weather, located on the hills at Muie between Rogart and Lairg in the heart of Highland Scenery. The opportunity to purchase the freehold and become landlords of a vacant croft, this small holding comprises of 29 acres (approx) of croft land along with 17.54 acres (approx) of apportionment and 2 shares in the Hill Shares. In total it is 18.90 hectares (approx 46.72 acres).

The land has a traditional cottage in need of repair and a large agriculture building, This is a dream property for those looking to live off the land.

All enquiries should be in consultation with a Scottish Solicitor dealing in Crofting Matters.

#### **CROFT LAND**

This is a croft with registered number (\$1861). 176 Muie sits in 10.25 Hectares (25.34 acres) approx of croftland, plus apportionment land of 6.98 hectares (17.25 acres) (approx) on an elevated position with a mix of arable land and hillside this makes for a functioning small holding amounting to 42.59 acres (approx) 17.23 hectares

### **LOCATION**

176 Muie is located on the hillside between Rogart and Lairg in the heart of Sutherland, just 9 miles west of the A9.

To find this property please click on the link for What3words

https://what3words.com/defectors.explained.outsi-