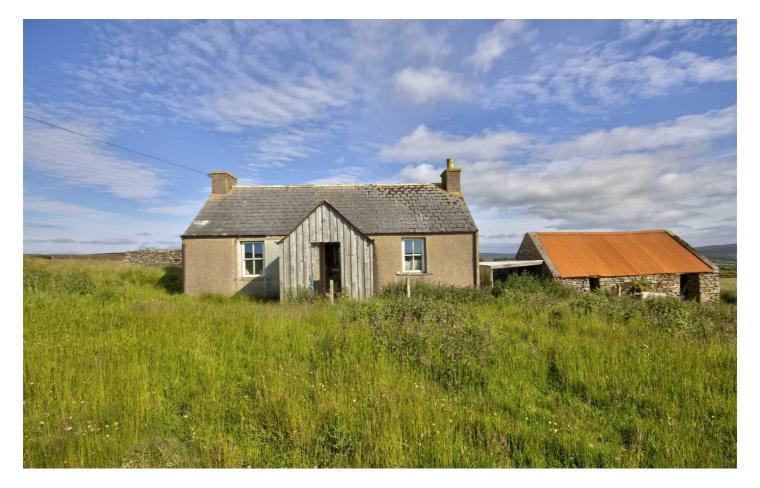

#### **HOUSE**

The derelict croft house sits in a field of 7 acres (approx) and has all mains services to the plot; Electricity, Water and BT line. A Septic Tank will be required for sewage. The property has been taken back to the stone walls and is ready for the new buyer to put their own stamp on it.

#### **CROFT**

Knockally Croft, Dunbeath is an exciting prospect for someone seeking to own a croft with 12 acres split over two fields of grassland. The croft has a house ready for renovation and a byre adjacent to the house. The land is relatively flat and arable.