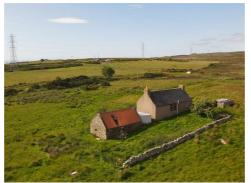

#### **HOUSE**

The derelict croft house sits in a field of 7 acres (approx) and has all mains services to the plot; Electricity, Water and BT line. A Septic Tank will be required for sewage. The property has been taken back to the stone walls and is ready for the new buyer to put their own stamp on it.

#### **CROFT**

Knockally Croft, Dunbeath is an exciting prospect for someone seeking to own a croft with 12 acres split over two fields of grassland. The croft has a house ready for renovation and a byre adjacent to the house. The land is relatively flat and arable.