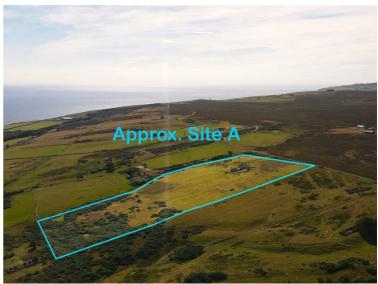

#### **CROFT**

Knockally Croft, Dunbeath is an exciting prospect for someone seeking to own a croft with 12 acres split over two fields of grassland. The croft has a house ready for renovation and a byre adjacent to the house. The land is relatively flat and arable.

#### LOCATION

Knockally Croft is located on the east coast of Caithness between Helmsdale and Wick and although it is a short drive to the majestic Caithness coastline, the Moray Firth is visible from the croft. The highest peak in Caithness, Morven and neighbouring hills sit nearby. The croft is situated just I mile from the main A9 route heading north and south, the town of Wick is 20 miles north of Dunbeath where you'll find supermarkets, local shops, doctors, hospital, schools and other local amenities while Inverness is approx 80 miles south. what3words ///shipped.spending.stooping