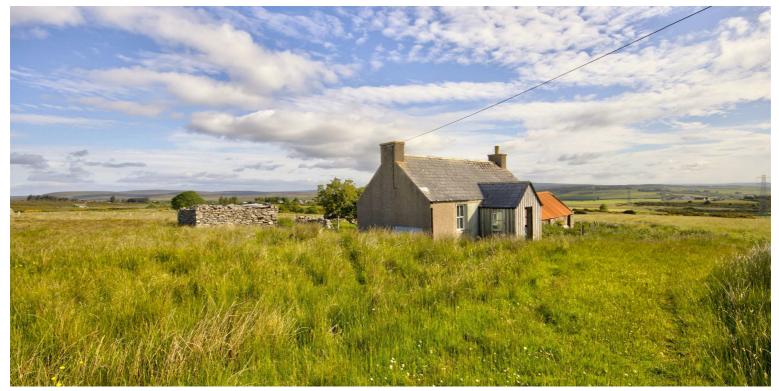

### Asking Price £160,000

For those looking to have a small holding in the north of Scotland then here is an opportunity to purchase a 12 acre croft with a fixer upper croft house. Located on the east coast of Caithness overlooking the sea. The cottage has been taken back to the stone walls and is ready to be renovated, water and electricity are on site. If you wish to extend then planning permission consents can be sought from the Highland Council.

#### **HOUSE**

The derelict croft house sits in a field of 7 acres (approx) and has all mains services to the plot; Electricity, Water and BT line. A Septic Tank will be required for sewage. The property has been taken back to the stone walls and is ready for the new buyer to put their own stamp on it.

#### **CROFT**

Knockally Croft, Dunbeath is an exciting prospect for someone seeking to own a croft with 12 acres split over two fields of grassland. The croft has a house ready for renovation and a byre adjacent to the house. The land is relatively flat and arable.