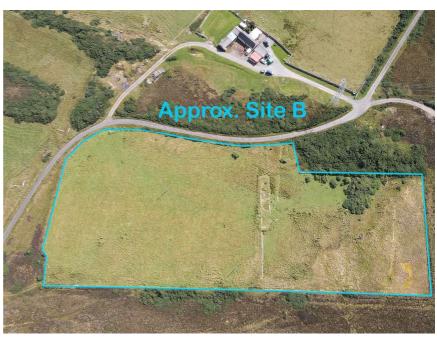

#### **CROFT**

Knockally Croft, Dunbeath is an exciting prospect for someone seeking to own a croft with 12 acres split over two fields of grassland. The croft has a house ready for renovation and a byre adjacent to the house. The land is relatively flat and arable.

#### LOCATION

Knockally Croft is located on the east coast of Caithness between Helmsdale and Wick and although it is a short drive to the majestic Caithness coastline, the Moray Firth is visible from the croft. The highest peak in Caithness, Morven and neighbouring hills sit nearby. The croft is situated just I mile from the main A9 route heading north and south, the town of Wick is 20 miles north of Dunbeath where you'll find supermarkets, local shops, doctors, hospital, schools and other local amenities while Inverness is approx 80 miles south. what3words ///shipped.spending.stooping