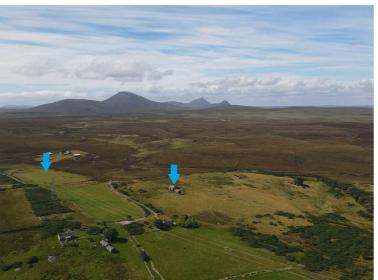

#### **CROFT**

Knockally Croft, Dunbeath is an exciting prospect for someone seeking to own a croft with 12 acres split over two fields of grassland. The croft has a house ready for renovation and a byre adjacent to the house. The land is relatively flat and arable.

#### LOCATION

Knockally Croft is located on the east coast of Caithness between Helmsdale and Wick and although it is a short drive to the majestic Caithness coastline, the Moray Firth is visible from the croft. The highest peak in Caithness, Morven and neighbouring hills sit nearby. The croft is situated just I mile from the main A9 route heading north and south, the town of Wick is 20 miles north of Dunbeath where you'll find supermarkets, local shops, doctors, hospital, schools and other local amenities while Inverness is approx 80 miles south. what3words ///shipped.spending.stooping