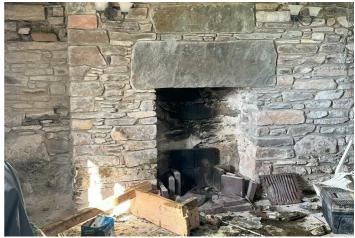

#### **HOUSE**

The derelict croft house sits in a field of 7 acres (approx) and has all mains services to the plot; Electricity, Water and BT line. A Septic Tank will be required for sewage. The property has been taken back to the stone walls and is ready for the new buyer to put their own stamp on it.