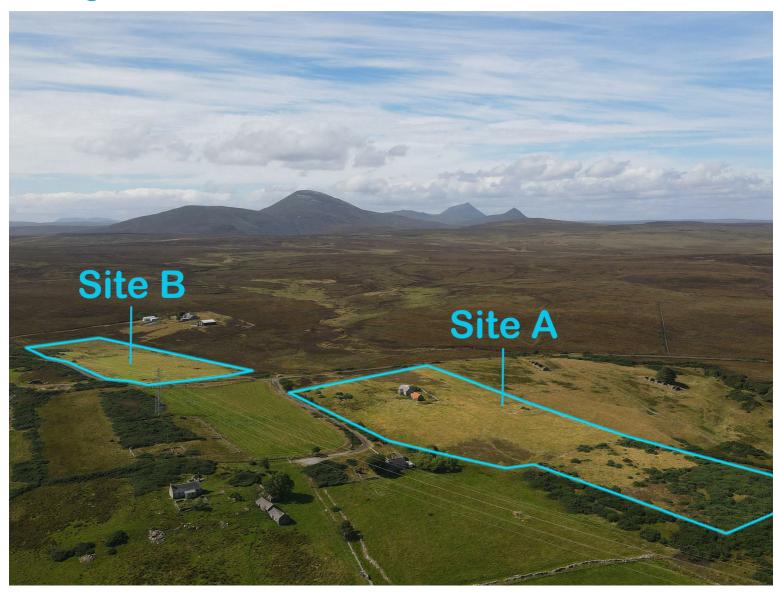

#### **CROFT**

Knockally Croft, Dunbeath is an exciting prospect for someone seeking to own a croft with 12 acres split over two fields of grassland. The croft has a house ready for renovation and a byre adjacent to the house. The land is relatively flat and arable.

#### LOCATION

Knockally Croft is located on the east coast of Caithness between Helmsdale and Wick and although it is a short drive to the majestic Caithness coastline, the Moray Firth is visible from the croft. The highest peak in Caithness, Morven and neighbouring hills sit nearby. The croft is situated just I mile from the main A9 route heading north and south, the town of Wick is 20 miles north of Dunbeath where you'll find supermarkets, local shops, doctors, hospital, schools and other local amenities while Inverness is approx 80 miles south. what3words ///shipped.spending.stooping