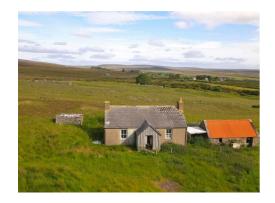

#### **HOUSE**

The derelict croft house sits in a field of 7 acres (approx) and has all mains services to the plot; Electricity, Water and BT line. A Septic Tank will be required for sewage. The property has been taken back to the stone walls and is ready for the new buyer to put their own stamp on it.