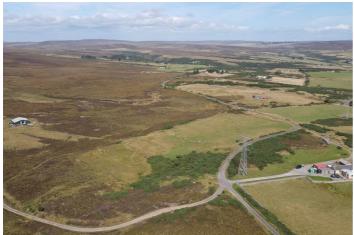

#### **CROFT**

Knockally Croft, Dunbeath is an exciting prospect for someone seeking to own a croft with 12 acres split over two fields of grassland. The croft has a house ready for renovation and a byre adjacent to the house. The land is relatively flat and arable.

#### LOCATION

Knockally Croft is located on the east coast of Caithness between Helmsdale and Wick and although it is a short drive to the majestic Caithness coastline, the Moray Firth is visible from the croft. The highest peak in Caithness, Morven and neighbouring hills sit nearby. The croft is situated just I mile from the main A9 route heading north and south, the town of Wick is 20 miles north of Dunbeath where you'll find supermarkets, local shops, doctors, hospital, schools and other local amenities while Inverness is approx 80 miles south. what3words ///shipped.spending.stooping