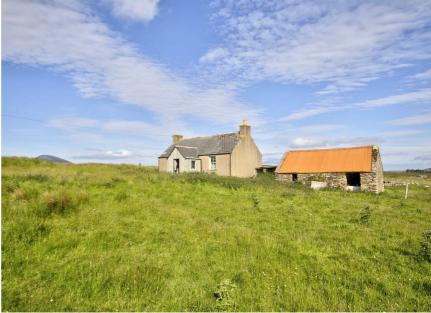

#### **HOUSE**

The derelict croft house sits in a field of 7 acres (approx) and has all mains services to the plot; Electricity, Water and BT line. A Septic Tank will be required for sewage. The property has been taken back to the stone walls and is ready for the new buyer to put their own stamp on it.

#### **CROFT**

Knockally Croft, Dunbeath is an exciting prospect for someone seeking to own a croft with 12 acres split over two fields of grassland. The croft has a house ready for renovation and a byre adjacent to the house. The land is relatively flat and arable.