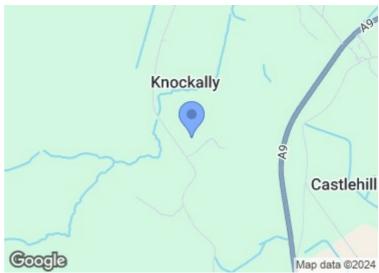

#### LOCATION

Knockally Croft is located on the east coast of Caithness between Helmsdale and Wick and although it is a short drive to the majestic Caithness coastline, the Moray Firth is visible from the croft. The highest peak in Caithness, Morven and neighbouring hills sit nearby. The croft is situated just I mile from the main A9 route heading north and south, the town of Wick is 20 miles north of Dunbeath where you'll find supermarkets, local shops, doctors, hospital, schools and other local amenities while Inverness is approx 80 miles south. what3words ///shipped.spending.stooping