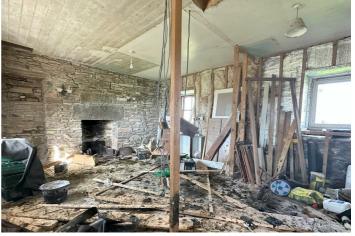

#### **HOUSE**

The derelict croft house sits in a field of 7 acres (approx) and has all mains services to the plot; Electricity, Water and BT line. A Septic Tank will be required for sewage. The property has been taken back to the stone walls and is ready for the new buyer to put their own stamp on it.