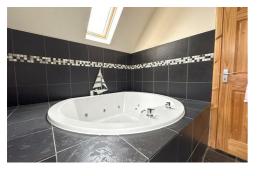

#### PRIMARY SUITE

15'8" x 19'8", 11'5" x 15'8", 7'10" x 15'8"

The primary suite has a large bedroom, neutrally decorated with fitted carpet, and two fitted wardrobes with mirrored doors. The dressing room has fitted shelving, and clothes rails. The stunning en suite bathroom features a white w/c, and wash basin with steps leading to the circular spa bath and separate walk in shower.