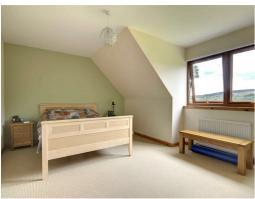

#### PRIMARY SUITE

15'8" x 19'8", 11'5" x 15'8", 7'10" x 15'8"

The primary suite has a large bedroom, neutrally decorated with fitted carpet, and two fitted wardrobes with mirrored doors. The dressing room has fitted shelving, and clothes rails. The stunning en suite bathroom features a white w/c, and wash basin with steps leading to the circular spa bath and separate walk in shower.

#### BEDROOM 2

13'5" x 19'8"

A very large bedroom with two double wardrobes, fitted carpet and neutral decoration.

Thistle House, Main Street, Golspie, KW10 6TG sales@monster-moves.co.uk www.monster-moves.co.uk Sutherland - 01408 525001

## **BEDROOM 3**

16'0" x 11'9"

A double bedroom that looks to the front of the property with fitted carpet and neutral decoration. Fitted wardrobe.