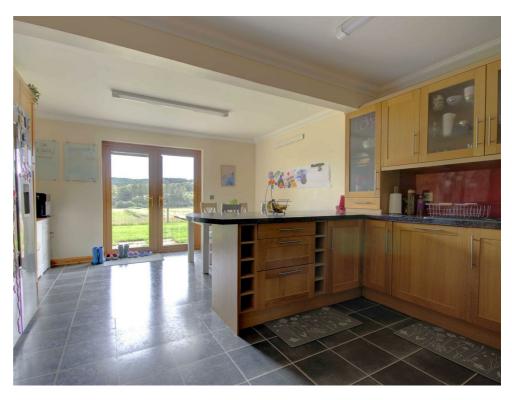

## KITCHEN/DINING ROOM

13'5" x 19'4"

A large room with a breakfast bar between the kitchen and dining area. The kitchen has base and wall units in beech, a free standing stove, integrated dishwasher, and space for American style fridge freezer. The dining area has ample space for a large table and chairs. There are French doors leading out to the south facing garden.

#### UTILITY

5'10" x 9'10"

Leading from the kitchen is a utility room with space for a washing machine and tumble drier along with base units for extra storage.