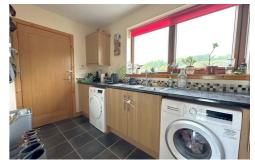

#### UTILITY

5'10" x 9'10"

Leading from the kitchen is a utility room with space for a washing machine and tumble drier along with base units for extra storage.