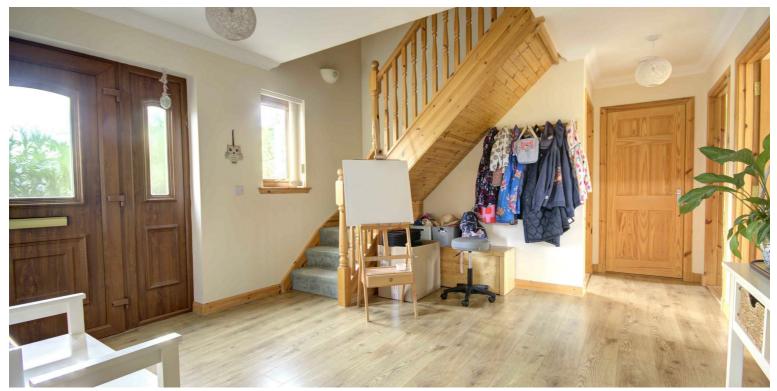

## **ENTRANCE HALLWAY**

21'3" x 6'10"

Entrance to The Gees is via a large spacious hall from which most rooms lead to, plus a storage cupboard, the stairs lead to the first floor.