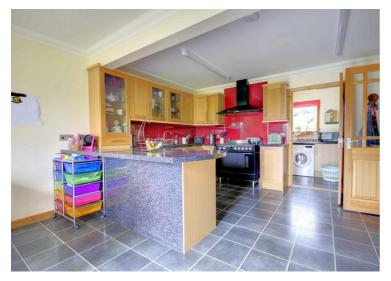

## KITCHEN/DINING ROOM

13'5" x 19'4"

A large room with a breakfast bar between the kitchen and dining area. The kitchen has base and wall units in beech, a free standing stove, integrated dishwasher, and space for American style fridge freezer. The dining area has ample space for a large table and chairs. There are French doors leading out to the south facing garden.