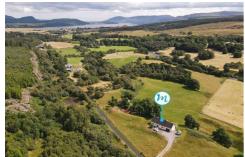

#### **LOCATION**

The Gees is located along the River Carron on the west side of Ardgay, less than 2 miles. Ardgay and Bonar Bridge have between them; shops, hairdressers, garage, doctors, soft play barn, primary school, take aways and public train and bus service, as well as access to many of the outdoor pursuits available on your doorstep.

To find this property please click on the link for What3words https://what3words.com/jetliner.happy.inherit

Thistle House, Main Street, Golspie, KW10 6TG sales@monster-moves.co.uk www.monster-moves.co.uk Sutherland - 01408 525001 Inverness - 01463 263063