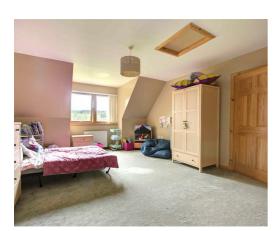

#### PRIMARY SUITE

15'8" x 19'8", 11'5" x 15'8", 7'10" x 15'8"

The primary suite has a large bedroom, neutrally decorated with fitted carpet, and two fitted wardrobes with mirrored doors. The dressing room has fitted shelving, and clothes rails. The stunning en suite bathroom features a white w/c, and wash basin with steps leading to the circular spa bath and separate walk in shower.

#### BEDROOM 2

13'5" x 19'8"

A very large bedroom with two double wardrobes, fitted carpet and neutral decoration.

Thistle House, Main Street, Golspie, KW10 6TG sales@monster-moves.co.uk www.monster-moves.co.uk Sutherland - 01408 525001

## **BEDROOM 3**

16'0" x 11'9"

A double bedroom that looks to the front of the property with fitted carpet and neutral decoration. Fitted wardrobe.