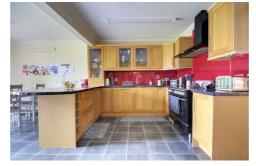

## KITCHEN/DINING ROOM

13'5" x 19'4"

A large room with a breakfast bar between the kitchen and dining area. The kitchen has base and wall units in beech, a free standing stove, integrated dishwasher, and space for American style fridge freezer. The dining area has ample space for a large table and chairs. There are French doors leading out to the south facing garden.