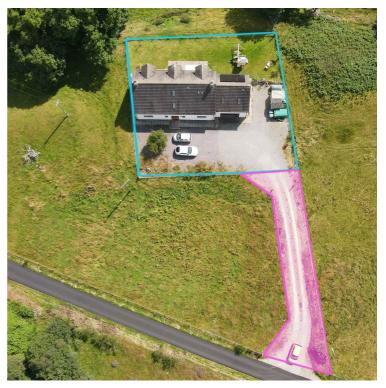

Set in a serene location, the house is surrounded by the natural beauty of the Scottish Highlands, offering breathtaking views and a peaceful atmosphere. A superior double garage and generous parking space for up to four vehicles adds to the convenience, making it easy for family and friends to visit.

# **GARDEN & GARAGE**

22'11" x 16'4"

A private driveway leads you to The Gees, with parking at the rear of the property and access to the double garage. The garden extends round the side to the front of the house and a wooden shed sits to the side of the property. The double garage is accessed via the electric door.

#### **LOCATION**

The Gees is located along the River Carron on the west side of Ardgay, less than 2 miles. Ardgay and Bonar Bridge have between them; shops, hairdressers, garage, doctors, soft play barn, primary school, take aways and public train and bus service, as well as access to many of the outdoor pursuits available on your doorstep.