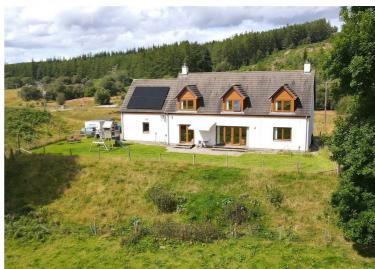

# The Gees

Ardgay, Sutherland, IV24 3BP

Offers Over £390,000

Located in the rural location of Syall, 2 miles from the village of Ardgay, Sutherland, this stunning detached house offers a perfect blend of comfort and elegance. Spanning an impressive 2,411 square feet, this spacious residence is ideal for families seeking a tranquil yet convenient lifestyle.

Set in a serene location, the house is surrounded by the natural beauty of the Scottish Highlands, offering breathtaking views and a peaceful atmosphere. A superior double garage and generous parking space for up to four vehicles adds to the convenience, making it easy for family and friends to visit.

This delightful home is not just a property; it is a lifestyle choice, offering the perfect retreat from the hustle and bustle of city life. With its spacious layout and charming surroundings, The Gees is a wonderful opportunity for those looking to settle in this exceptionally beautiful part Scotland.