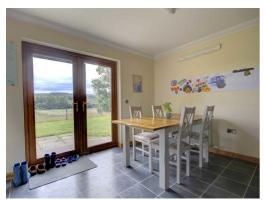

## KITCHEN/DINING ROOM

13'5" x 19'4"

A large room with a breakfast bar between the kitchen and dining area. The kitchen has base and wall units in beech, a free standing stove, integrated dishwasher, and space for American style fridge freezer. The dining area has ample space for a large table and chairs. There are French doors leading out to the south facing garden.