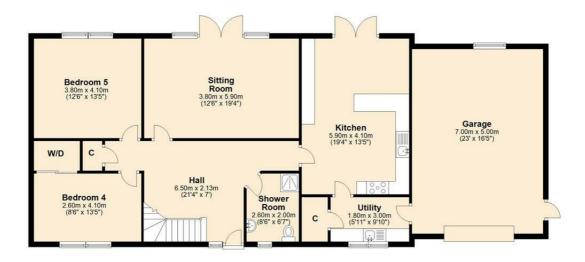

## **ENTRANCE HALLWAY**

21'3" x 6'10"

Entrance to The Gees is via a large spacious hall from which most rooms lead to, plus a storage cupboard, the stairs lead to the first floor.

## SITTING ROOM

19'4" x 12'5"

A lovely room with patio doors facing south and leading to the front garden, with magnificent views over the River Carron Glen.

## KITCHEN/DINING ROOM

13'5" x 19'4"

A large room with a breakfast bar between the kitchen and dining area. The kitchen has base and wall units in beech, a free standing stove, integrated dishwasher, and space for American style fridge freezer. The dining area has ample space for a large table and chairs. There are French doors leading out to the south facing garden.

#### UTILITY

5'10" x 9'10"

Leading from the kitchen is a utility room with space for a washing machine and tumble drier along with base units for extra storage.

#### **BEDROOM 4**

 $13'5" \times 8'6"$ 

Bedroom four is presently being used as an office and has a fitted wardrobe.

# **BEDROOM 5**

 $13'5" \times 12'5"$ 

A large room on the ground floor overlooking the River Carron Glen. This room is located on the ground floor close to the shower room.

# **SHOWER ROOM**

6'6" x 8'6"

A shower room with white wash basin, w/c and a shower enclosure with mains shower, wet wall in shower.

## FIRST FLOOR

The stairs lead to the first floor with access to the three large bedrooms and family bathroom.

# **GARDEN & GARAGE**

22'11" x 16'4"

A private driveway leads you to The Gees, with parking at the rear of the property and access to the double garage. The garden extends round the side to the front of the house and a wooden shed sits to the side of the property. The double garage is accessed via the electric door.

#### **Ground Floor**

First Floor

For illustrative purposes only. Produced by Monster Moves Ltd 2024 Plan produced using PlanUp. The Gees, Mid Syall, Ardgay

Thistle House, Main Street, Golspie, KW10 6TG sales@monster-moves.co.uk www.monster-moves.co.uk Sutherland - 01408 525001 Inverness - 01463 263063