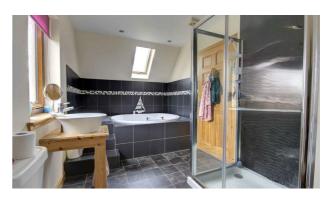

#### PRIMARY SUITE

15'8" x 19'8", 11'5" x 15'8", 7'10" x 15'8"

The primary suite has a large bedroom, neutrally decorated with fitted carpet, and two fitted wardrobes with mirrored doors. The dressing room has fitted shelving, and clothes rails. The stunning en suite bathroom features a white w/c, and wash basin with steps leading to the circular spa bath and separate walk in shower.

#### **BATHROOM**

 $8'6" \times 7'6"$ 

The bathroom features a white three piece bathroom suite comprising a white pedestal wash basin, w/c and bath, and the additional shower enclosure with mains shower and a heated towel rail.