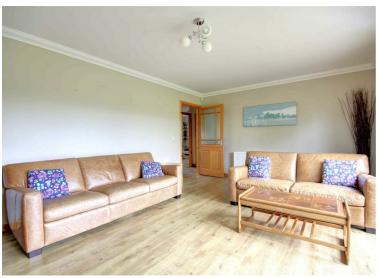

## SITTING ROOM

19'4" x 12'5"

A lovely room with patio doors facing south and leading to the front garden, with magnificent views over the River Carron Glen.