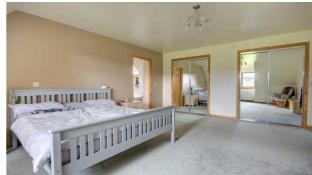

#### PRIMARY SUITE

15'8" x 19'8", 11'5" x 15'8", 7'10" x 15'8"

The primary suite has a large bedroom, neutrally decorated with fitted carpet, and two fitted wardrobes with mirrored doors. The dressing room has fitted shelving, and clothes rails. The stunning en suite bathroom features a white w/c, and wash basin with steps leading to the circular spa bath and separate walk in shower.

#### BEDROOM 2

13'5" x 19'8"

A very large bedroom with two double wardrobes, fitted carpet and neutral decoration.

Thistle House, Main Street, Golspie, KW10 6TG sales@monster-moves.co.uk www.monster-moves.co.uk Sutherland - 01408 525001