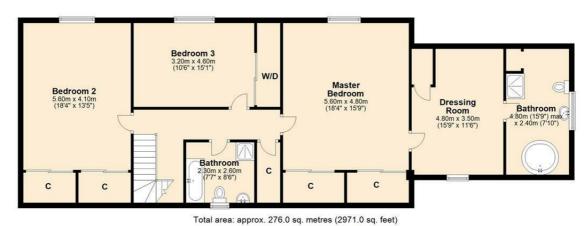

## FIRST FLOOR

The stairs lead to the first floor with access to the three large bedrooms and family bathroom.

#### PRIMARY SUITE

15'8" x 19'8", 11'5" x 15'8", 7'10" x 15'8"

The primary suite has a large bedroom, neutrally decorated with fitted carpet, and two fitted wardrobes with mirrored doors. The dressing room has fitted shelving, and clothes rails. The stunning en suite bathroom features a white w/c, and wash basin with steps leading to the circular spa bath and separate walk in shower.

#### BEDROOM 2

13'5" x 19'8"

A very large bedroom with two double wardrobes, fitted carpet and neutral decoration.

Thistle House, Main Street, Golspie, KW10 6TG sales@monster-moves.co.uk www.monster-moves.co.uk Sutherland - 01408 525001

## **BEDROOM 3**

16'0" x 11'9"

A double bedroom that looks to the front of the property with fitted carpet and neutral decoration. Fitted wardrobe.

#### **BATHROOM**

 $8'6" \times 7'6"$ 

The bathroom features a white three piece bathroom suite comprising a white pedestal wash basin, w/c and bath, and the additional shower enclosure with mains shower and a heated towel rail.

#### **Ground Floor**

First Floor

For illustrative purposes only. Produced by Monster Moves Ltd 2024 Plan produced using PlanUp. The Gees, Mid Syall, Ardgay

Thistle House, Main Street, Golspie, KW10 6TG sales@monster-moves.co.uk www.monster-moves.co.uk Sutherland - 01408 525001 Inverness - 01463 263063