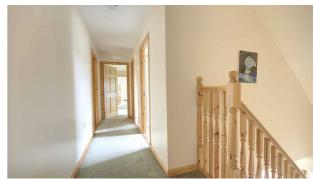

## **ENTRANCE HALLWAY**

21'3" x 6'10"

Entrance to The Gees is via a large spacious hall from which most rooms lead to, plus a storage cupboard, the stairs lead to the first floor.

## FIRST FLOOR

The stairs lead to the first floor with access to the three large bedrooms and family bathroom.