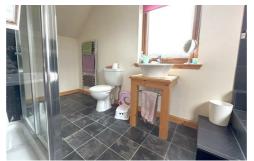

# **SHOWER ROOM**

6'6" x 8'6"

A shower room with white wash basin, w/c and a shower enclosure with mains shower, wet wall in shower.

#### **BATHROOM**

 $8'6" \times 7'6"$ 

The bathroom features a white three piece bathroom suite comprising a white pedestal wash basin, w/c and bath, and the additional shower enclosure with mains shower and a heated towel rail.