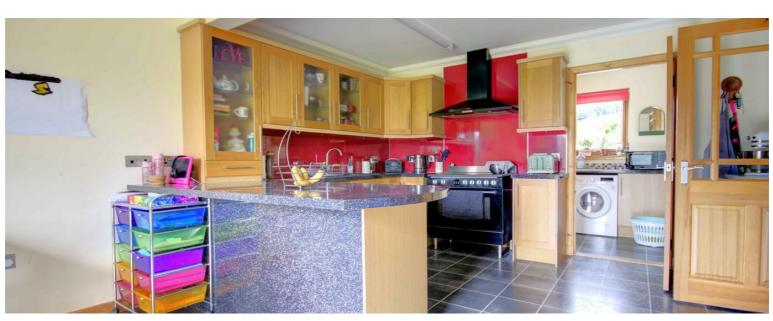

## KITCHEN/DINING ROOM

13'5" x 19'4"

A large room with a breakfast bar between the kitchen and dining area. The kitchen has base and wall units in beech, a free standing stove, integrated dishwasher, and space for American style fridge freezer. The dining area has ample space for a large table and chairs. There are French doors leading out to the south facing garden.

#### UTILITY

5'10" x 9'10"

Leading from the kitchen is a utility room with space for a washing machine and tumble drier along with base units for extra storage.