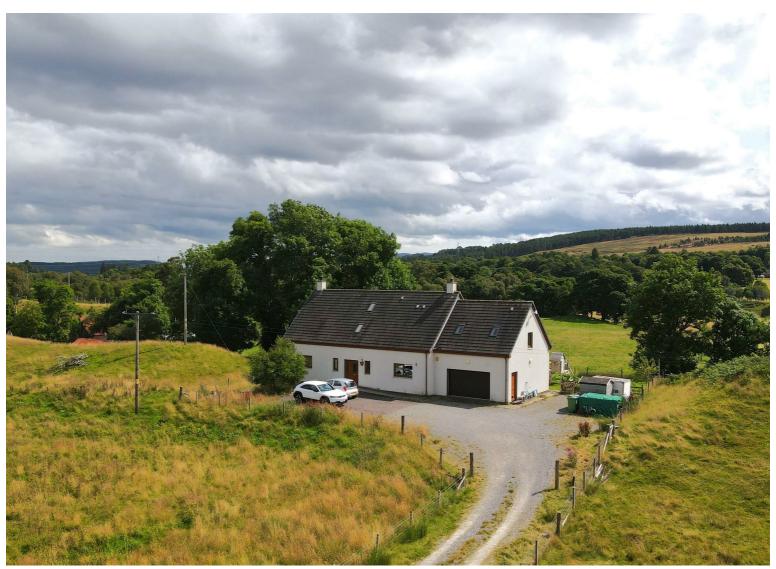

# The Gees

Ardgay, Sutherland, IV24 3BP

Offers Over £390,000

Located in the rural location of Syall, 2 miles from the village of Ardgay, Sutherland, this stunning detached house offers a perfect blend of comfort and elegance. Spanning an impressive 2,411 square feet, this spacious residence is ideal for families seeking a tranquil yet convenient lifestyle.

Set in a serene location, the house is surrounded by the natural beauty of the Scottish Highlands, offering breathtaking views and a peaceful atmosphere. A superior double garage and generous parking space for up to four vehicles adds to the convenience, making it easy for family and friends to visit.

This delightful home is not just a property; it is a lifestyle choice, offering the perfect retreat from the hustle and bustle of city life. With its spacious layout and charming surroundings, The Gees is a wonderful opportunity for those looking to settle in this exceptionally beautiful part Scotland.