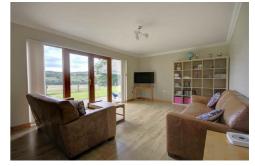

## SITTING ROOM

19'4" x 12'5"

A lovely room with patio doors facing south and leading to the front garden, with magnificent views over the River Carron Glen.

## KITCHEN/DINING ROOM

13'5" x 19'4"

A large room with a breakfast bar between the kitchen and dining area. The kitchen has base and wall units in beech, a free standing stove, integrated dishwasher, and space for American style fridge freezer. The dining area has ample space for a large table and chairs. There are French doors leading out to the south facing garden.