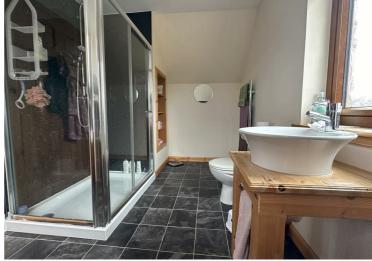

#### **BATHROOM**

 $8'6" \times 7'6"$ 

The bathroom features a white three piece bathroom suite comprising a white pedestal wash basin, w/c and bath, and the additional shower enclosure with mains shower and a heated towel rail.