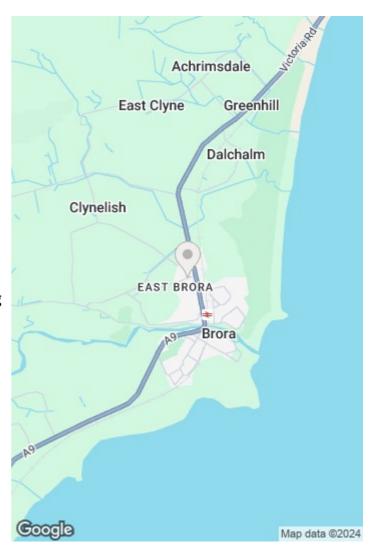

## LOCATION

The coastal village of Brora is located on the A9, NC500 Route. A thriving community, the village of Brora has a population of approx. 2,000, with local amenities, including doctors, primary school, a Co-op convenience store and a number of independent shops. Nearby the vast sandy beach runs parallel to the well-known Brora Golf Course. Public buses and trains travel through the village operating between Wick/Thurso and Inverness.