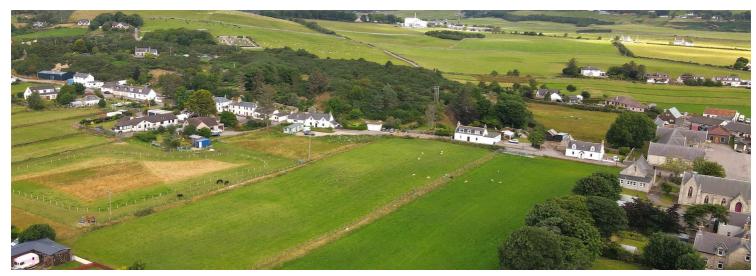

Located in the village of Brora on the east coast of Sutherland this plot is situated on Academy Street, a quiet residential street on the edge of the village with fields surrounding.

The fields located to the south of the house plot are also available by separate negotiation.

# **HOUSE SITE**

The house site, 0.2 acre, is located in the village of Brora, in a quiet street to the north of the village.

## LOCATION

The coastal village of Brora is located on the A9, NC500 Route. A thriving community, the village of Brora has a population of approx. 2,000, with local amenities, including doctors, primary school, a Co-op convenience store and a number of independent shops. Nearby the vast sandy beach runs parallel to the well-known Brora Golf Course. Public buses and trains travel through the village operating between Wick/Thurso and Inverness.