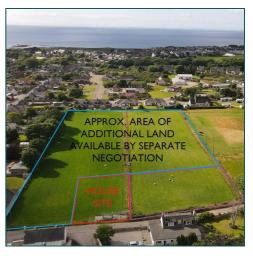

### ADDITIONAL LAND

The croft fields, 3.6 acres (approx), around the property are available through separate negotiation.

Located in the village of Brora on the east coast of Sutherland this plot is situated on Academy Street, a quiet residential street on the edge of the village with fields surrounding.

The fields located to the south of the house plot are also available by separate negotiation.