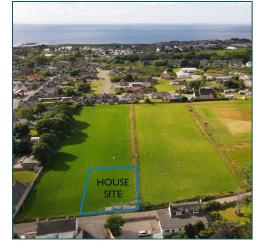

# **HOUSE SITE**

The house site, 0.2 acre, is located in the village of Brora, in a quiet street to the north of the village.

# Plot I, Academy Street, Brora, Sutherland KW9 6QP

Offers Over £60,000

Plot I, Academy Street offers buyers the opportunity to build their own home in the north of Scotland. The plot has planning in principle for a 2 bedroom bungalow with integrated garage.