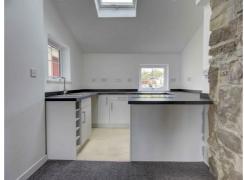

# KITCHEN/SITTING ROOM

The open plan room has ample space for sitting, dining and preparing food. A pellet boiler stove is set on a slate hearth against an exposed stone wall and there are integrated storage cupboards below the window. The all new kitchen is bright with two windows and a large velux window. Base units set on stone tile floor, with built in electric oven and induction hob plus space for a washing machine and under counter fridge. There is also a semi integrated breakfast bar between kitchen and sitting room.