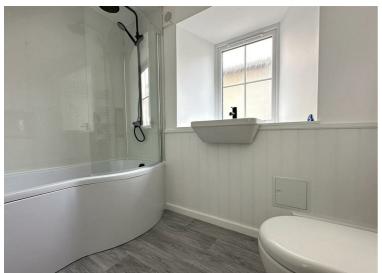

# **BATHROOM**

The bathroom has a white P shaped bath with overhead shower and wet wall surround, a wash basin and toilet. Chrome heated towel rail, runs off the central heating. Provision for an electrically heated mirror is in place above the cistern.