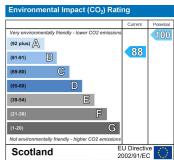

# BEDROOM 3

A double bedroom with coombed ceiling and velux window and low window. Newly fitted carpet and the room is neutrally painted. This room has access to the central heating controls and hot water tank.

# **LOCATION**

Balintore is the middle of three Seaboard Villages on the east coast of Ross-Shire. These villages are connected on the shoreline and boast pharmacy, hotel, harbour, shop, Primary school, village hall, churches and a thriving village community, not to mention the local history.

What3words///lonely.clouding.bags







Thistle House, Main Street, Golspie, KW10 6TG sales@monster-moves.co.uk www.monster-moves.co.uk Sutherland - 01408 525001 Inverness - 01463 263063



monstermoveshighland



monster\_moves\_estate\_agents









#### **Ground Floor**

















Thistle House, Main Street, Golspie, KW10 6TG sales@monster-moves.co.uk www.monster-moves.co.uk Sutherland - 01408 525001 Inverness - 01463 263063



monstermoveshighland



monster\_moves\_estate\_agents











# Council Tax

Highland Council **Band Exempt** 

#### Tenure

Freehold

# Entry

By mutual agreement

# Viewing

To arrange a viewing of 14 Main Street, Balintore, Tain, Ross-Shire IV20 IUE, please contact Monster Moves on 01408 525001 or email sales@monstermoves.co.uk

Under the Property Misdescription Act 1991 we endeavour to make our sales details accurate and reliable but they should not be relied upon as statements or representations of fact and they do not constitute any part of an offer of contract. The seller does not make any representations to give a warranty