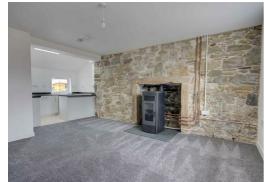

# KITCHEN/SITTING ROOM

The open plan room has ample space for sitting, dining and preparing food. A pellet boiler stove is set on a slate hearth against an exposed stone wall and there are integrated storage cupboards below the window. The all new kitchen is bright with two windows and a large velux window. Base units set on stone tile floor, with built in electric oven and induction hob plus space for a washing machine and under counter fridge. There is also a semi integrated breakfast bar between kitchen and sitting room.