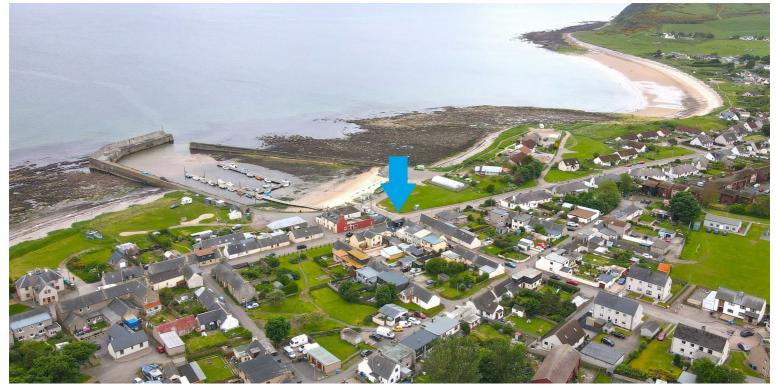

# Price Guide £130,000

An opportunity to own a newly renovated 3-bedroom property on the Main Street in Balintore with views to the Harbour and sea, only a short walk from the beach. The house has been renovated to a high standard and has fitted carpets throughout. If you are looking for an investment at a seaside location, then this is one for you.

# **LOCATION**

Balintore is the middle of three Seaboard Villages on the east coast of Ross-Shire. These villages are connected on the shoreline and boast pharmacy, hotel, harbour, shop, Primary school, village hall, churches and a thriving village community, not to mention the local history.