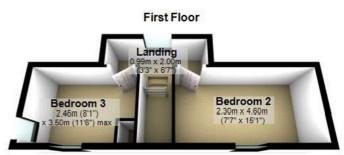

### FIRST FLOOR

New staircase leads to the first floor and two double bedrooms. A window on the landing allows lots of natural light into the stairs and hallway.

#### BEDROOM 2

A double bedroom with coombed ceiling and velux window. Newly fitted carpet and the room is neutrally painted.

Thistle House, Main Street, Golspie, KW10 6TG sales@monster-moves.co.uk www.monster-moves.co.uk Sutherland - 01408 525001 Inverness - 01463 263063

# BEDROOM 3

A double bedroom with coombed ceiling and velux window and low window. Newly fitted carpet and the room is neutrally painted. This room has access to the central heating controls and hot water tank.