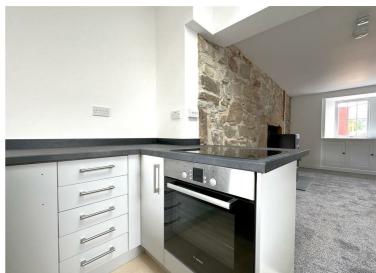

# KITCHEN/SITTING ROOM

The open plan room has ample space for sitting, dining and preparing food. A pellet boiler stove is set on a slate hearth against an exposed stone wall and there are integrated storage cupboards below the window. The all new kitchen is bright with two windows and a large velux window. Base units set on stone tile floor, with built in electric oven and induction hob plus space for a washing machine and under counter fridge. There is also a semi integrated breakfast bar between kitchen and sitting room.