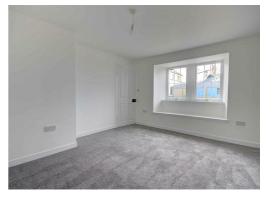

#### **BEDROOM I**

A double bedroom on the ground floor has a lowered window seat with views of the sea, new fitted carpet and the room is neutrally painted.

#### BEDROOM 2

A double bedroom with coombed ceiling and velux window. Newly fitted carpet and the room is neutrally painted.

Thistle House, Main Street, Golspie, KW10 6TG sales@monster-moves.co.uk www.monster-moves.co.uk Sutherland - 01408 525001 Inverness - 01463 263063

# BEDROOM 3

A double bedroom with coombed ceiling and velux window and low window. Newly fitted carpet and the room is neutrally painted. This room has access to the central heating controls and hot water tank.