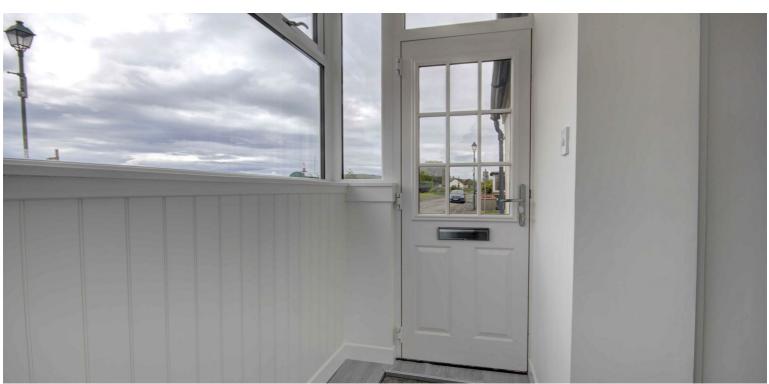

#### **PORCH & HALL**

Entry into the porch where there is space for boots plus and area where coat hooks could be located. Leading into the hall with all downstairs rooms leading from it.