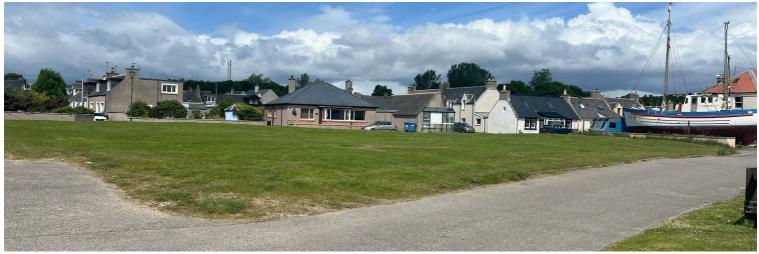

# **LOCATION**

Balintore is the middle of three Seaboard Villages on the east coast of Ross-Shire. These villages are connected on the shoreline and boast pharmacy, hotel, harbour, shop, Primary school, village hall, churches and a thriving village community, not to mention the local history.