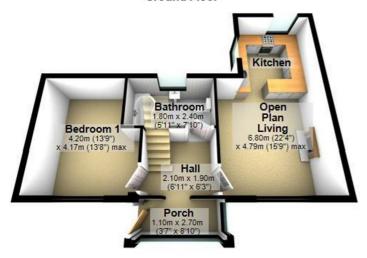

#### **PORCH & HALL**

Entry into the porch where there is space for boots plus and area where coat hooks could be located. Leading into the hall with all downstairs rooms leading from it.

# KITCHEN/SITTING ROOM

The open plan room has ample space for sitting, dining and preparing food. A pellet boiler stove is set on a slate hearth against an exposed stone wall and there are integrated storage cupboards below the window. The all new kitchen is bright with two windows and a large velux window. Base units set on stone tile floor, with built in electric oven and induction hob plus space for a washing machine and under counter fridge. There is also a semi integrated breakfast bar between kitchen and sitting room.

#### **BEDROOM I**

A double bedroom on the ground floor has a lowered window seat with views of the sea, new fitted carpet and the room is neutrally painted.

# **BATHROOM**

The bathroom has a white P shaped bath with overhead shower and wet wall surround, a wash basin and toilet. Chrome heated towel rail, runs off the central heating. Provision for an electrically heated mirror is in place above the cistern.

#### **Ground Floor**

Thistle House, Main Street, Golspie, KW10 6TG sales@monster-moves.co.uk www.monster-moves.co.uk Sutherland - 01408 525001 Inverness - 01463 263063

monstermoveshighland

monster\_moves\_estate\_agents