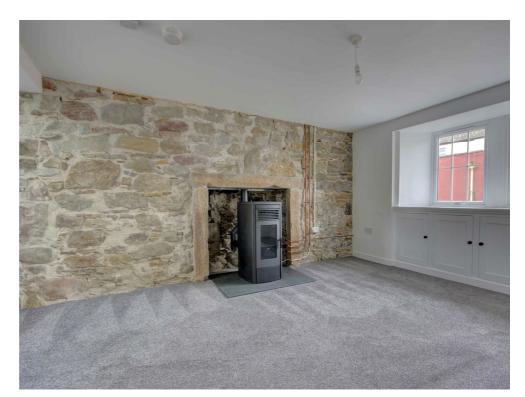

# KITCHEN/SITTING ROOM

The open plan room has ample space for sitting, dining and preparing food. A pellet boiler stove is set on a slate hearth against an exposed stone wall and there are integrated storage cupboards below the window. The all new kitchen is bright with two windows and a large velux window. Base units set on stone tile floor, with built in electric oven and induction hob plus space for a washing machine and under counter fridge. There is also a semi integrated breakfast bar between kitchen and sitting room.