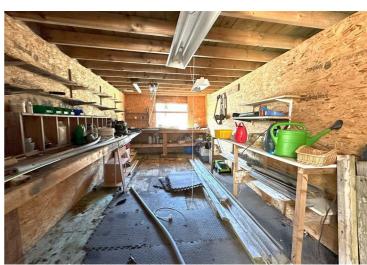

#### **CABINS**

There are 2 large one bedroom cabins located in the garden below and to the side of the house. They have potential to earn an income from holiday or long term rentals ( with appropriate licenses) they were built in 2014 and the first one has just had new kitchen and shower room.