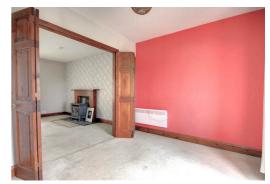

#### SITTING ROOM

 $13'1" \times 20'11"$ 

A spacious room with a large window, and double doors leading to the dining room, a multi fuel stove sits in front of a fireplace on Caithness slate hearth.

#### **DINING ROOM**

9'6" x 9'10"

Double doors access the dining room from the sitting room and then into the kitchen. French doors lead out to the raised decked area and views out to sea.