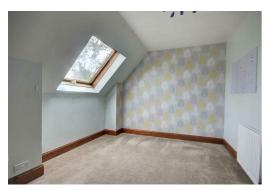

#### **BEDROOM 4**

17'0" x 9'10"

A ground floor bedroom with dual aspect windows to front and side of house.