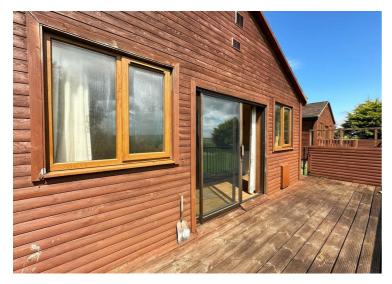

#### **DINING ROOM**

9'6" x 9'10"

Double doors access the dining room from the sitting room and then into the kitchen. French doors lead out to the raised decked area and views out to sea.

#### **KITCHEN**

9'6" x 14'5"

The galley kitchen has ample worktop space along with base and wall units. Space for cooker and under counter fridge. A rear door leads out on to the raised deck again with stunning panoramic views