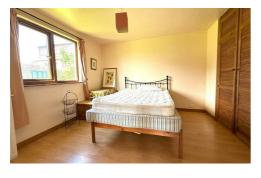

#### **BEDROOM 4**

17'0" x 9'10"

A ground floor bedroom with dual aspect windows to front and side of house.

#### BEDROOM I with EN SUITE

 $18'11" \times 9'10"$ ,  $6'6" \times 6'6"$ 

A large bedroom with coombed ceiling fitted wardrobe and en suite shower room.

#### BEDROOM 2

18'11" x 9'8"

A double bedroom with fitted carpet.

#### BEDROOM 3

8'10" x 13'9"

Double bedroom with fitted carpet and looks over Golf course and sea.

Thistle House, Main Street, Golspie, KW10 6TG sales@monster-moves.co.uk www.monster-moves.co.uk Sutherland - 01408 525001 Inverness - 01463 263063