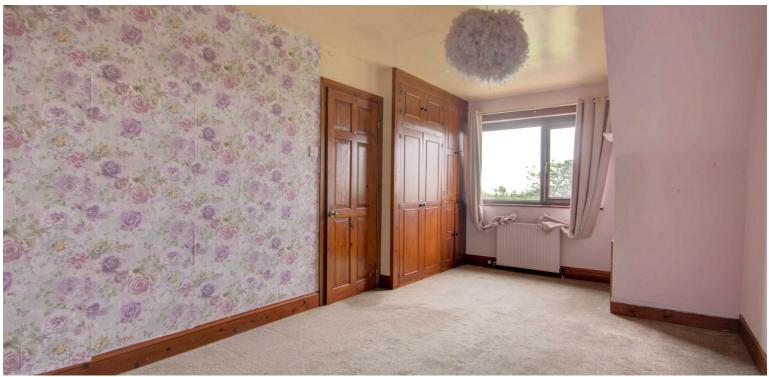

#### BEDROOM I with EN SUITE

 $18'11" \times 9'10"$ ,  $6'6" \times 6'6"$ 

A large bedroom with coombed ceiling fitted wardrobe and en suite shower room.