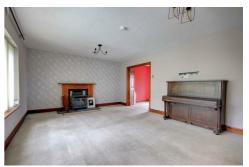

#### SITTING ROOM

 $13'1" \times 20'11"$ 

A spacious room with a large window, and double doors leading to the dining room, a multi fuel stove sits in front of a fireplace on Caithness slate hearth.