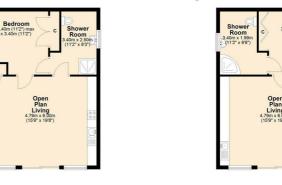

#### SITTING ROOM

 $13'1" \times 20'11"$ 

A spacious room with a large window, and double doors leading to the dining room, a multi fuel stove sits in front of a fireplace on Caithness slate hearth.

#### **DINING ROOM**

9'6" x 9'10"

Double doors access the dining room from the sitting room and then into the kitchen. French doors lead out to the raised decked area and views out to sea.

#### **KITCHEN**

9'6" x 14'5"

The galley kitchen has ample worktop space along with base and wall units. Space for cooker and under counter fridge. A rear door leads out on to the raised deck again with stunning panoramic views

#### **UTILITY & CLOAKROOM**

5'7" x 6'0"

Off the kitchen is a utility room with sink and plumbing for a washing machine another door leads to the cloakroom with w/c

#### **BEDROOM 4**

17'0" x 9'10"

A ground floor bedroom with dual aspect windows to front and side of house.

#### **CABINS**

There are 2 large one bedroom cabins located in the garden below and to the side of the house. They have potential to earn an income from holiday or long term rentals ( with appropriate licenses) they were built in 2014 and the first one has just had new kitchen and shower room.