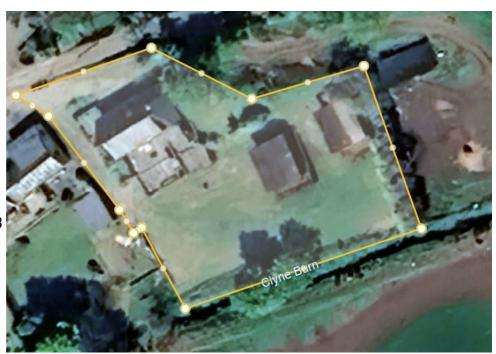

### Offers Over £325,000

Aspen is a 4 bedroom cottage and 2 letting cabins, located in the sought after area of Dalchalm over looking the North Sea and Brora Golf Course. As well as the cottage, there are 2 large, I bedroom cabins built in the garden with views to the golf course. The property has a driveway and workshops located below the raised decked area which leads down to the grassed area.

#### **GARDEN**

The garden encompasses the house, driveway and grassed area to the front of the property which is mainly laid to lawn.

#### LOCATION

Located to north of the seaside village of Brora on the east coast of Sutherland, Dalchalm is a much desired area due to the stunning views out to sea and the proximity to the beach and Brora Golf Course. Aspen is also located on the NC500 Tourist Route and has potential to capture tourists doing the Route.