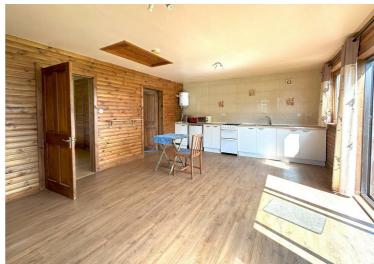

#### **KITCHEN**

9'6" x 14'5"

The galley kitchen has ample worktop space along with base and wall units. Space for cooker and under counter fridge. A rear door leads out on to the raised deck again with stunning panoramic views

#### **UTILITY & CLOAKROOM**

5'7" x 6'0"

Off the kitchen is a utility room with sink and plumbing for a washing machine another door leads to the cloakroom with w/c