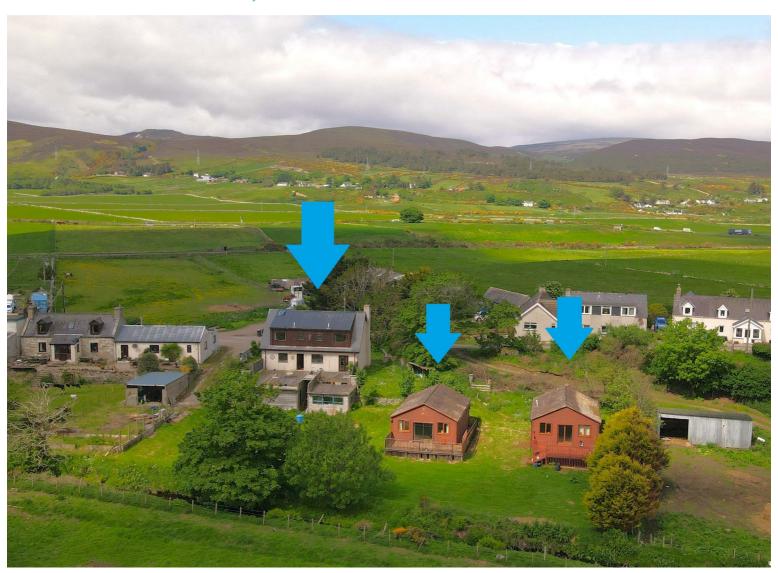

### Offers Over £325,000

Aspen is a 4 bedroom cottage and 2 letting cabins, located in the sought after area of Dalchalm over looking the North Sea and Brora Golf Course. As well as the cottage, there are 2 large, I bedroom cabins built in the garden with views to the golf course. The property has a driveway and workshops located below the raised decked area which leads down to the grassed area.

This property is for those looking to have a change of lifestyle, living by the sea and having an income from Holiday Lets. (with appropriate Licenses)

- 4 Bedroom Detached Property
- 2 x Log Cabins
- Panoramic Sea Views
- Income Potential
- Sits in 0.5 acre garden (approx)

#### **CABINS**

There are 2 large one bedroom cabins located in the garden below and to the side of the house. They have potential to earn an income from holiday or long term rentals ( with appropriate licenses) they were built in 2014 and the first one has just had new kitchen and shower room.

#### **GARDEN**

The garden encompasses the house, driveway and grassed area to the front of the property which is mainly laid to lawn.