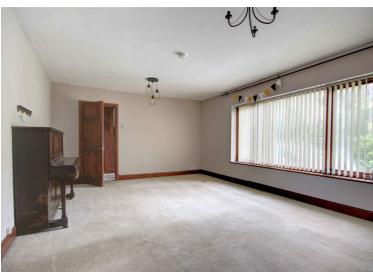

#### SITTING ROOM

 $13'1" \times 20'11"$ 

A spacious room with a large window, and double doors leading to the dining room, a multi fuel stove sits in front of a fireplace on Caithness slate hearth.