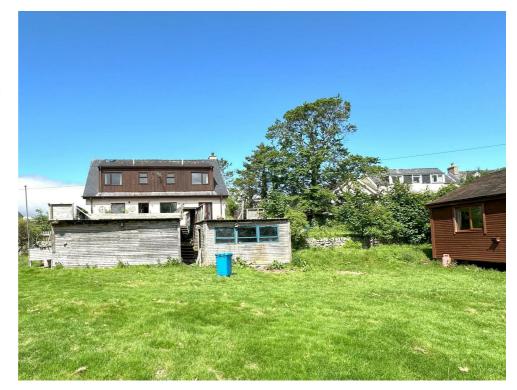

### Offers Over £325,000

Aspen is a 4 bedroom cottage and 2 letting cabins, located in the sought after area of Dalchalm over looking the North Sea and Brora Golf Course. As well as the cottage, there are 2 large, I bedroom cabins built in the garden with views to the golf course. The property has a driveway and workshops located below the raised decked area which leads down to the grassed area.

This property is for those looking to have a change of lifestyle, living by the sea and having an income from Holiday Lets. (with appropriate Licenses)

- 4 Bedroom Detached Property
- 2 x Log Cabins
- Panoramic Sea Views
- Income Potential
- Sits in 0.5 acre garden (approx)

#### **GARDEN**

The garden encompasses the house, driveway and grassed area to the front of the property which is mainly laid to lawn.