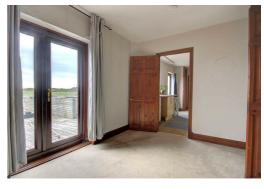

#### **DINING ROOM**

9'6" x 9'10"

Double doors access the dining room from the sitting room and then into the kitchen. French doors lead out to the raised decked area and views out to sea.

#### **KITCHEN**

9'6" x 14'5"

The galley kitchen has ample worktop space along with base and wall units. Space for cooker and under counter fridge. A rear door leads out on to the raised deck again with stunning panoramic views