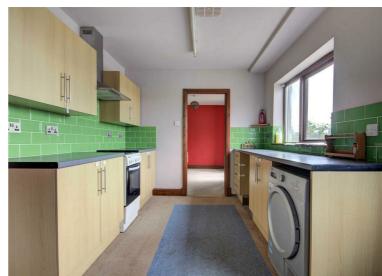

#### **KITCHEN**

9'6" x 14'5"

The galley kitchen has ample worktop space along with base and wall units. Space for cooker and under counter fridge. A rear door leads out on to the raised deck again with stunning panoramic views

#### **UTILITY & CLOAKROOM**

5'7" x 6'0"

Off the kitchen is a utility room with sink and plumbing for a washing machine another door leads to the cloakroom with w/c