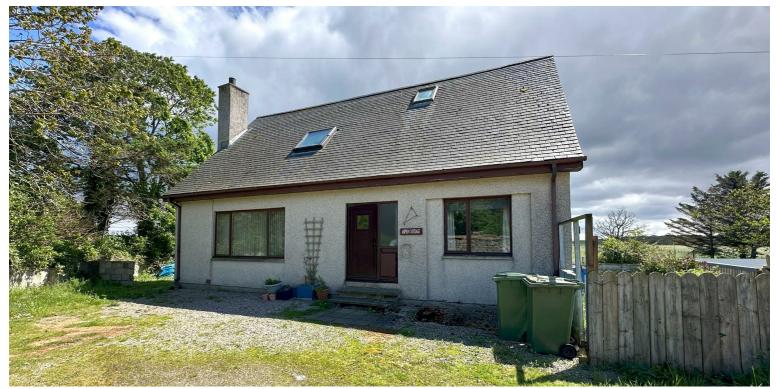

## Aspen Cottage Dalchalm Brora, Sutherland, KW9 6LP

### Offers Over £325,000

Aspen is a 4 bedroom cottage and 2 letting cabins, located in the sought after area of Dalchalm over looking the North Sea and Brora Golf Course. As well as the cottage, there are 2 large, I bedroom cabins built in the garden with views to the golf course. The property has a driveway and workshops located below the raised decked area which leads down to the grassed area.

This property is for those looking to have a change of lifestyle, living by the sea and having an income from Holiday Lets. (with appropriate Licenses)

- 4 Bedroom Detached Property
- 2 x Log Cabins
- Panoramic Sea Views
- Income Potential
- Sits in 0.5 acre garden (approx)