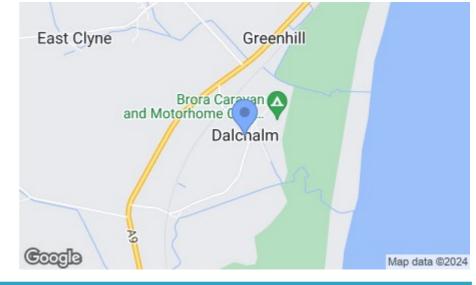

#### LOCATION

Located to north of the seaside village of Brora on the east coast of Sutherland, Dalchalm is a much desired area due to the stunning views out to sea and the proximity to the beach and Brora Golf Course. Aspen is also located on the NC500 Tourist Route and has potential to capture tourists doing the Route.