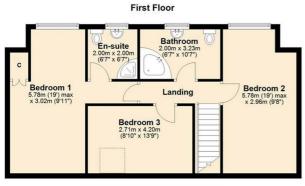

#### FIRST FLOOR

Stairs lead to the first floor, three bedrooms (one with en suite) and bathroom.

#### BEDROOM I with EN SUITE

 $18'11" \times 9'10"$ ,  $6'6" \times 6'6"$ 

A large bedroom with coombed ceiling fitted wardrobe and en suite shower room.

#### BEDROOM 2

18'11" x 9'8"

A double bedroom with fitted carpet.

#### BEDROOM 3

8'10" x 13'9"

Double bedroom with fitted carpet and looks over Golf course and sea.

Thistle House, Main Street, Golspie, KW10 6TG sales@monster-moves.co.uk www.monster-moves.co.uk Sutherland - 01408 525001 Inverness - 01463 263063