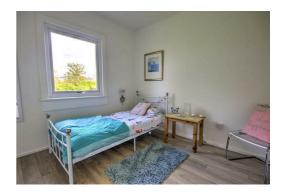

#### **BEDROOM I**

9'10" x 12'5"

A double bedroom, looking westerly, with ample space for bedroom furniture.