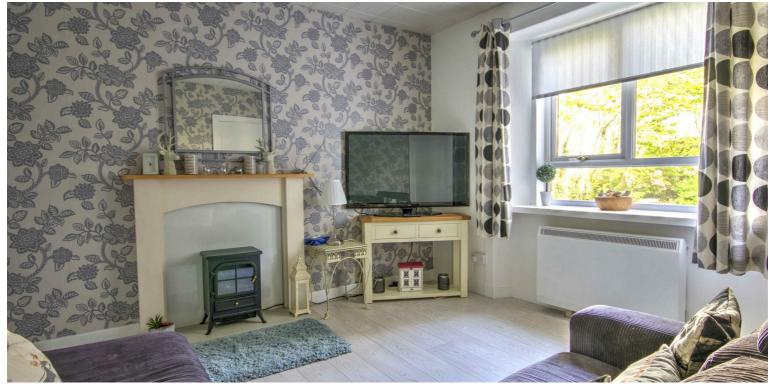

# SITTING ROOM

11'5" x 11'9"

A cosy sitting room with newly fitted carpet. The electric stove and surrounding fireplace provides a pleasant focal point in the room.