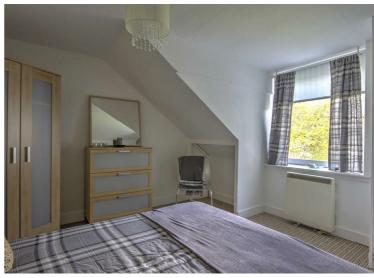

#### **BEDROOM I**

9'10" x 12'5"

A double bedroom, looking westerly, with ample space for bedroom furniture.

# BEDROOM 2

11'5" x 8'10"

A double bedroom with views to the hills behind Brora.

# BEDROOM 3

6'10" x 10'2"

A single bedroom with views over the garden.