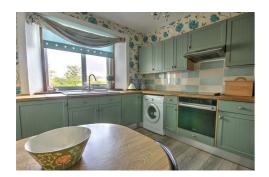

## KITCHEN/DINER

11'5" x 11'5"

The kitchen/diner has ample base, wall units and worktops along three walls. There is space for a table and chairs.