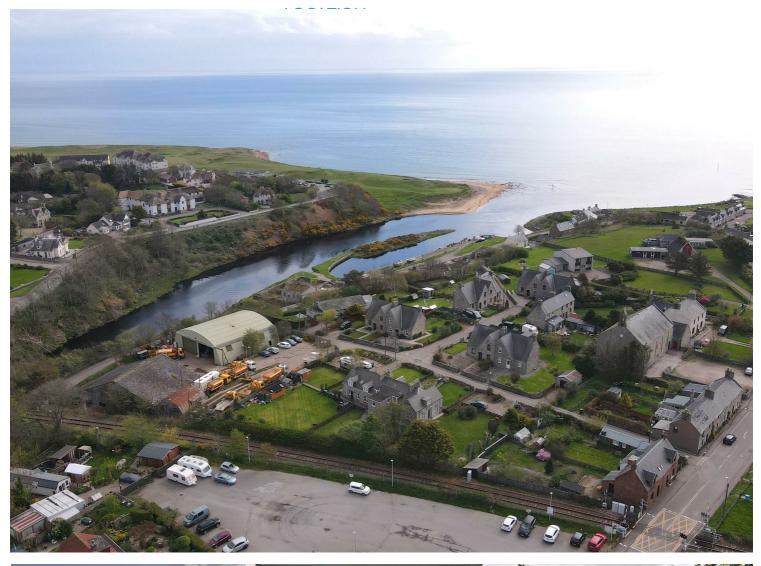

# 4 Lord Stafford Cottages

Brora, Sutherland, KW9 6PS

# Offers Over £155,000

4 Lord Stafford Cottages provides an idyllic village location in Brora on the east coast of Sutherland. Built circa 1890 with a 1960s extension, this four-bedroom characterful property boasts bright, fresh decor throughout. Electric storage and panel heaters ensure year-round comfort, while the idyllic village location places you moments from local amenities, nearby Brora Beach and Brora Golf Course. Enjoy picturesque views of the surrounding hills from the comfort of your new home. Access to No 4 is to the right and round no 1 and 5.