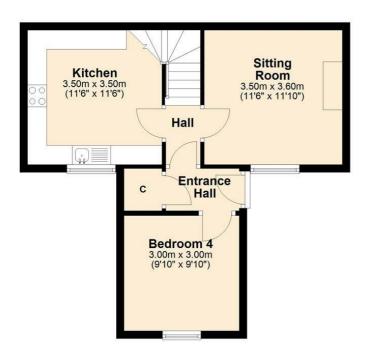

#### HALL

Enter the property into a hall with storage cupboard and access to bedroom 4. A glass door leads through to the internal hall and stairs to first floor.

# SITTING ROOM

11'5" x 11'9"

A cosy sitting room with newly fitted carpet. The electric stove and surrounding fireplace provides a pleasant focal point in the room.

## KITCHEN/DINER

11'5" x 11'5"

The kitchen/diner has ample base, wall units and worktops along three walls. There is space for a table and chairs.

# **BEDROOM 4**

9'10" x 9'10"

Presently used as a bedroom but could also be used as a home office or dining room.