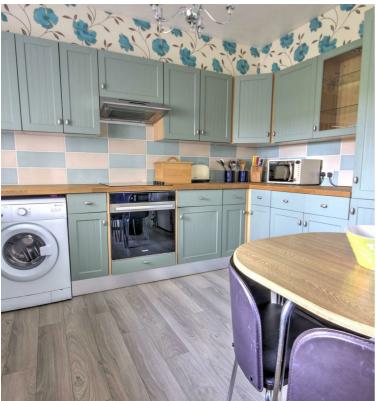

## KITCHEN/DINER

11'5" x 11'5"

The kitchen/diner has ample base, wall units and worktops along three walls. There is space for a table and chairs.