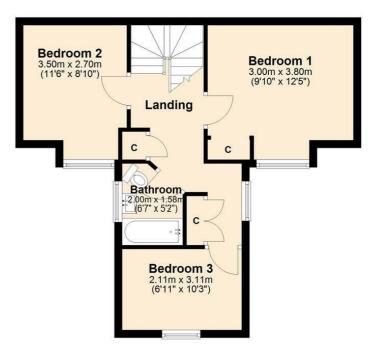

### FIRST FLOOR

#### **BEDROOM I**

9'10" x 12'5"

A double bedroom, looking westerly, with ample space for bedroom furniture.

# BEDROOM 2

11'5" x 8'10"

A double bedroom with views to the hills behind Brora.

# BEDROOM 3

6'10" x 10'2"

A single bedroom with views over the garden.

#### **BATHROOM**

6'6" x 5'2"

The bathroom comprises a white three piece suite; - wash basin, w/c and bath with overhead shower.