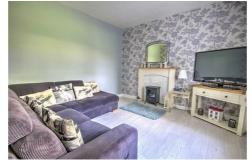

# SITTING ROOM

11'5" x 11'9"

A cosy sitting room with newly fitted carpet. The electric stove and surrounding fireplace provides a pleasant focal point in the room.